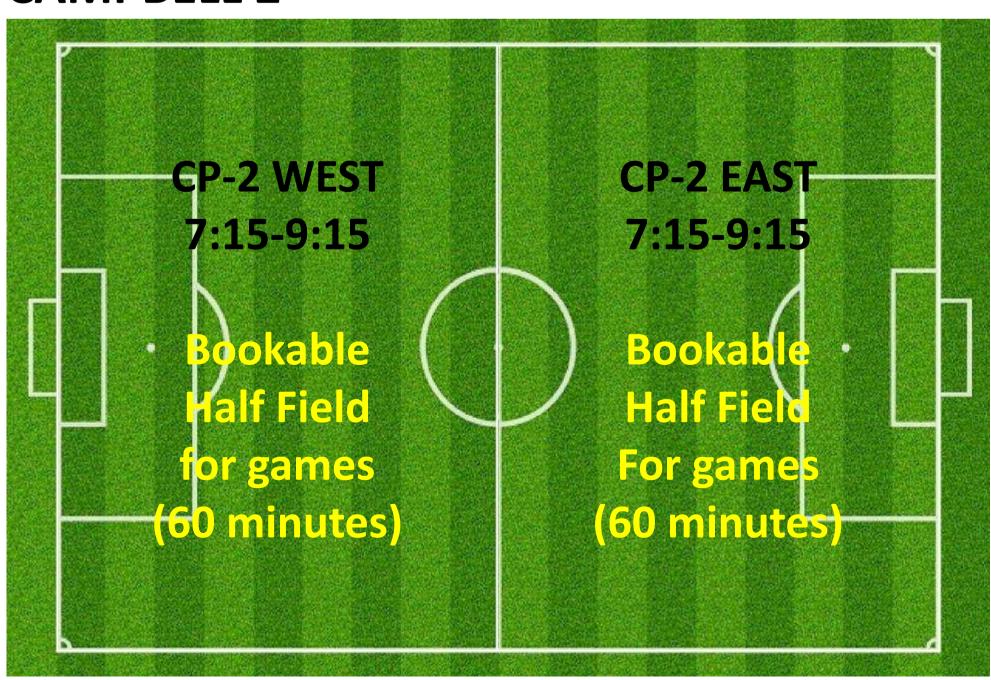

ST 4:00-5:00 4:00-5:00

## **CAMPBELL 2**



## WEDNESDAY 5:00PM - 6:30PM LYSAGHT PARK

## **CAMPBELL 1**



## CAMPBELL 3



## **NORTHWEST** LY-1 AJFC EVENTS **NORTHEAST** 4:30-6:00 5:00-6:00 LY-1 4:30-6:00 LY-1 LY-1 **SOUTHEAST SOUTHWEST** 5:00-6:00 5:30-6:30

#### **CAMPBELL 2**



## WEDNESDAY 6:00PM - 7:30PM LYSAGHT PARK

## **CAMPBELL 1**



Campbell 2
Reserved for
Catch-up Games



#### **CAMPBELL 3**





## WEDNESDAY 7:30PM - 9:30PM

## **CAMPBELL 1**



#### **CAMPBELL 3**



#### LYSAGHT PARK





## WEDNESDAY 7:30PM - 9:30PM

## **CAMPBELL 1**

CP-1 NORTHWEST
7:30-9:00
O45 MEN DIV 2
CP-1 SOUTHWEST
7:30-9:00
CP-1 SOUTHWEST
7:30-9:00
AA MEN DIV 8
CP-1 SOUTHEAST
7:00-8:00
O35 WOMEN DIV 3

#### LYSAGHT PARK

ALTERNATE
SETUP WHEN
NO CATCHUP
GAME
SCHEDULED



#### **CAMPBELL 3**







## CAMPBELL PARK & LYSAGHT PARK; AJFC TRAINING SCHEDULE ALLOCATIONS THURSDAYS SUMMARY



| TEAM NAME                              | Day      | Start Time | End Time | Pitch         | Pitch Reference |
|----------------------------------------|----------|------------|----------|---------------|-----------------|
| Abbotsford Juniors 06 02 Bilbies       | THURSDAY | 4:30PM     | 5:30PM   | CAMPBELL PARK | CP-3 NORTHEAST  |
| Abbotsford Juniors 06 04 Kangaroos     | THURSDAY | 5:00PM     | 6:00PM   | CAMPBELL PARK | CP-1 SOUTHEAST  |
| Abbotsford Juniors 07 04 Pythons       | THURSDAY | 5:30PM     | 6:30PM   | CAMPBELL PARK | CP-3 NORTHMID   |
| Abbotsford Juniors 07 08 Emus          | THURSDAY | 5:00PM     | 6:00PM   | CAMPBELL PARK | CP-1 SOUTHMID   |
| Abbotsford Juniors 08GIRLS 03