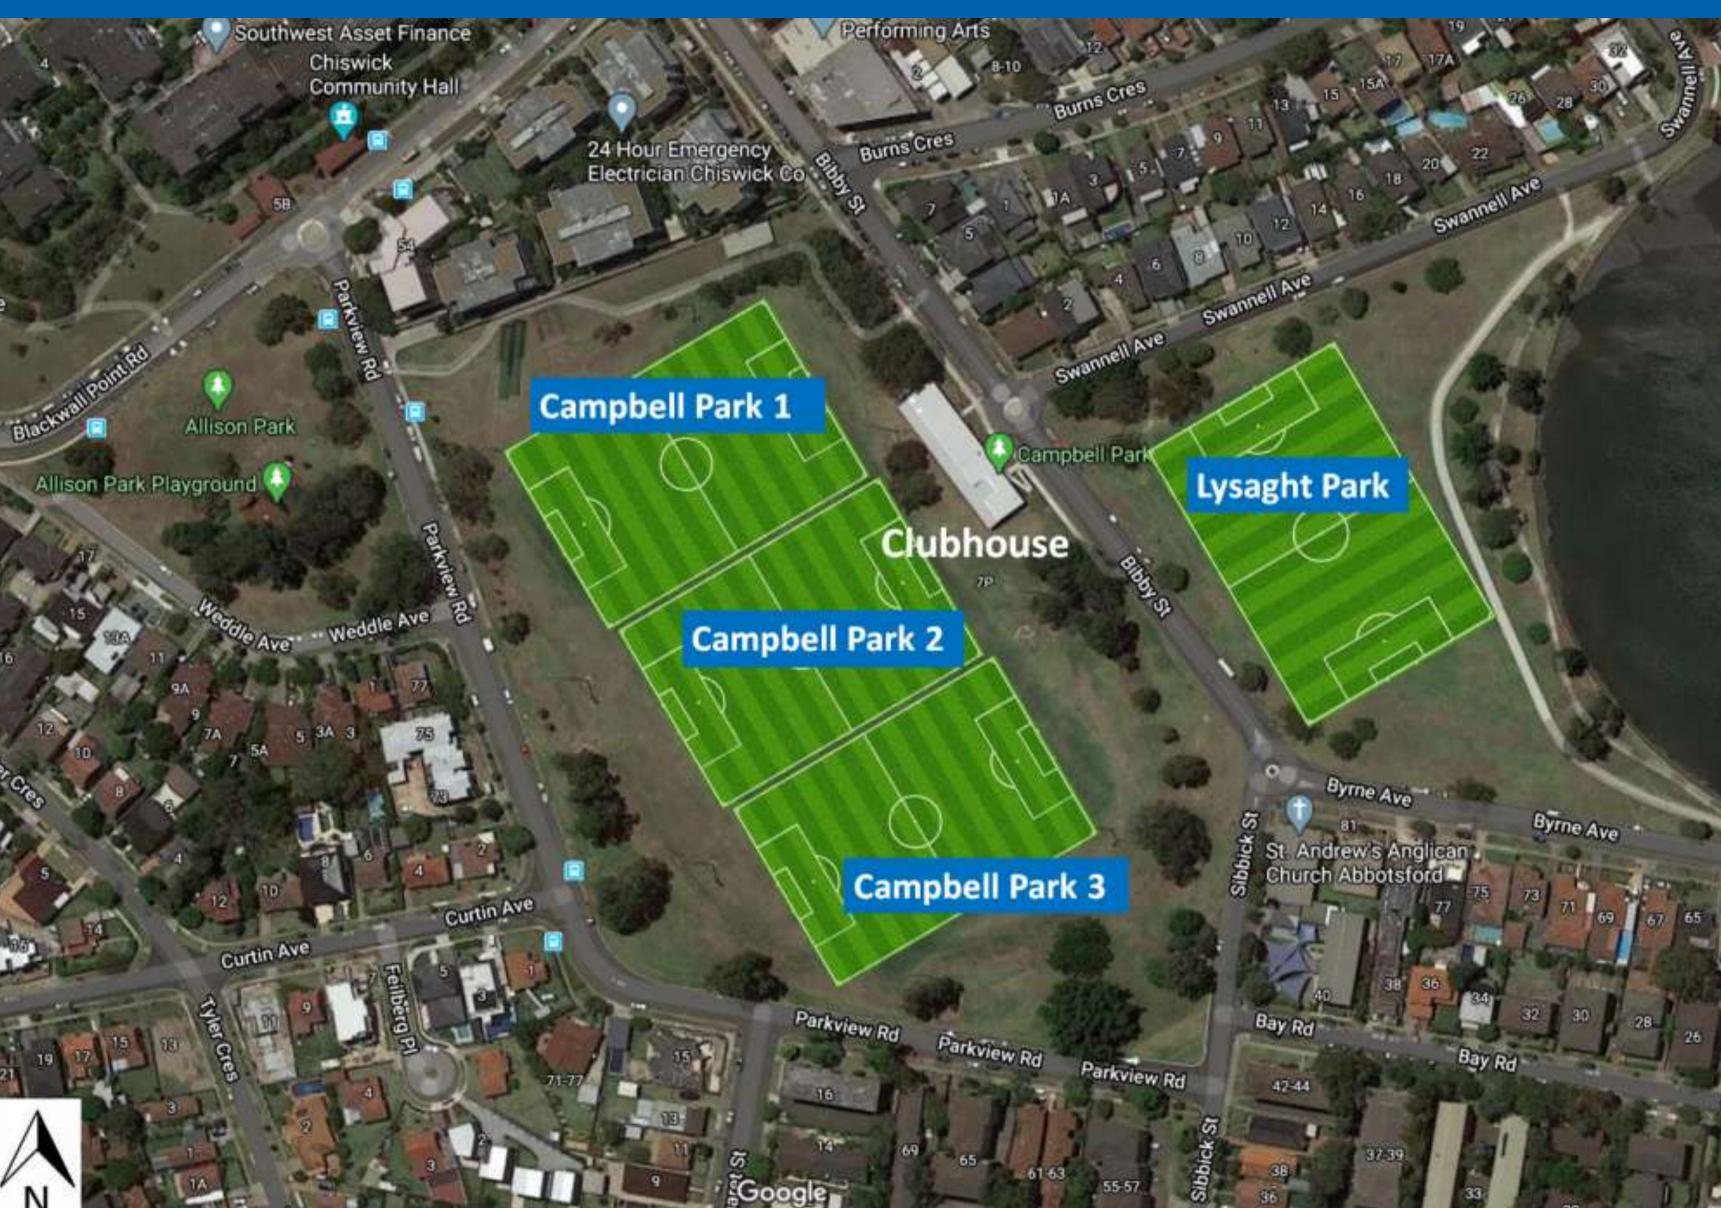

## CAMPBELL PARK & LYSAGHT PARK HOME TO ABBOTSFORD JUNIORS FOOTBALL CLUB





CAPSPACE

dc&co.















## CAMPBELL PARK & LYSAGHT PARK; AJFC TRAINING SCHEDULE TRAINING TIME PREFERENCES



#### STANDARD FIELD ALLOCATION POLICY FOR TRAINING (1 HOUR TIME ALLOCATION)

- Under 6 and Under 7 Teams 1/6 Pitch
- Under 8 to Under 19 Teams 1/4 Pitch (unless high contention for timeslots and 1/6 Pitch will be allocated)
- Adult Teams (Under 21 and up) 1/4 pitch prior to 8pm start; 1/2 pitch after 8:30pm

| Under 6 and Under 7 Teams        | Tues, Wed, Thurs                 | 4:30 – 6:00pm                                         | Campbell Park 1, 2 and 3                                          |
|----------------------------------|----------------------------------|-------------------------------------------------------|----------------------------------------------