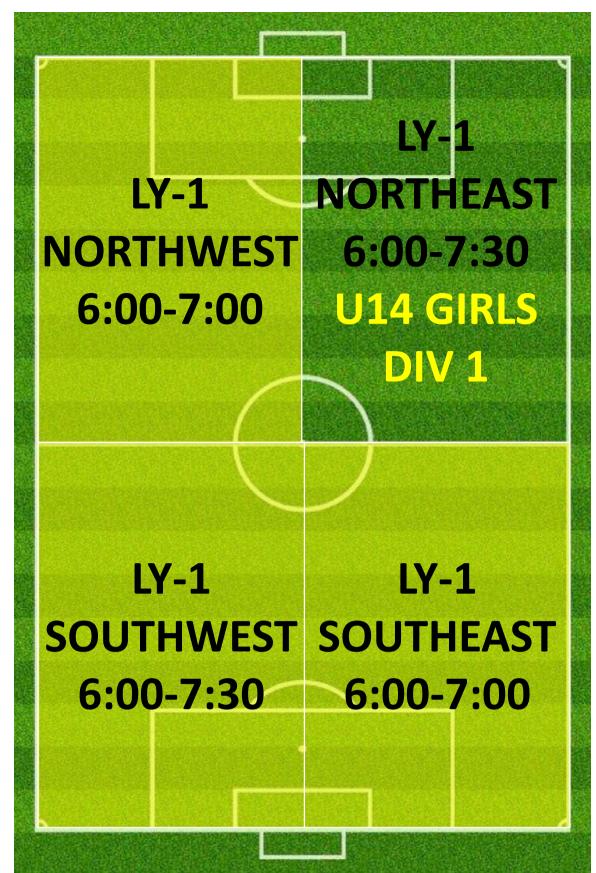

## **CAMPBELL 3**

| CP-3      | CP-3      | CP-3      |  |
|-----------|-----------|-----------|--|
| NORTHWEST | NORTHMID  | NORTHEAST |  |
| 4:30-5:30 | 4:30-5:30 | 4:30-5:30 |  |
|           |           |           |  |
| 1         |           |           |  |
|           |           | l l       |  |
| CP-3      | CP-3      | CP-3      |  |
| SOUTHWEST | SOUTHMID  | SOUTHEAST |  |
| 4:30-5:30 | 4:30-5:30 | 4:30-5:30 |  |



## **CAMPBELL 2**



## TUESDAY 5:00PM — 6:30PM LYSAGHT PARK

## **CAMPBELL 1**



## CAMPBELL 3



## LY-1 LY-1 NORTHWEST **NORTHEAST** 5:00-6:00 5:00-6:00 LY-1 LY-1 WESTMID **EASTMID** 5:00-6:00 5:00-6:00 LY-1 LY-1 SOUTHWEST **SOUTHEAST** 5:00-6:00 5:00-6:00





## TUESDAY 6:00PM — 7:30PM LYSAGHT PARK

## **CAMPBELL 1**



Campbell 1
Reserved for
Catch-up Games



#### **CAMPBELL 3**







## TUESDAY 7:00PM — 8:30PM LYSAGHT PARK

## **CAMPBELL 1**





#### **CAMPBELL 3**







## TUESDAY 8:30PM — 9:30PM LYSAGHT PARK

## **CAMPBELL 1**





#### **CAMPBELL 3**







## CAMPBELL PARK & LYSAGHT PARK; AJFC TRAINING SCHEDULE ALLOCATIONS WEDNESDAY SUMMARY



| TEAM NAME                          | Day       | Start Time | End Time | Pitch         | Pitch Reference |
|------------------------------------|-----------|------------|----------|---------------|-----------------|
| Abbotsford Juniors 06 03 Koalas    | WEDNESDAY | 5:00PM     | 6:00PM   | CAMPBELL PARK | CP-2 SOUTHEAST  |
| Abbotsford Juniors 06 05 Quokkas   | WEDNESDAY | 4:30PM     | 5:30PM   | CAMPBELL PARK | CP-1 NORTHEAST  |
| Abbotsford Juniors 06 07 Wombats   | WEDNESDAY | 5:30PM     |