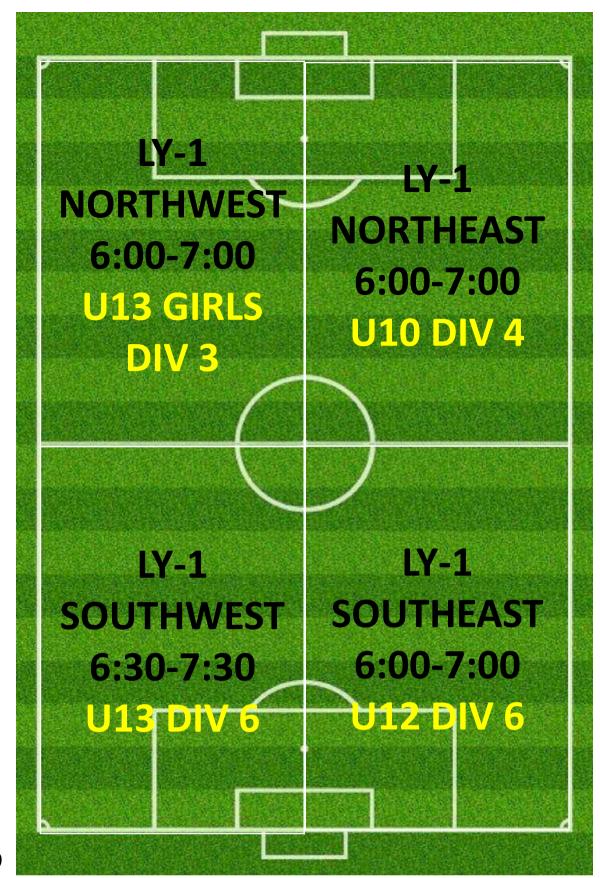

## LY-1 LY-1 NORTHWEST **NORTHEAST** 5:00-6:00 5:00-6:00 LY-1 LY-1 WESTMID **EASTMID** 5:00-6:00 5:00-6:00 LY-1 LY-1 SOUTHWEST **SOUTHEAST** 5:00-6:00 5:00-6:00

# CAMPBELL PARK & LYSAGHT PARK AJFC TRAINING SCHEDULE ALLOCATIONS TUESDAY SUMMARY

| TEAM NAME                                 | Day     | Start Time | End Time | Pitch         | Pitch Reference |
|-------------------------------------------|---------|------------|----------|---------------|-----------------|
| Abbotsford Juniors 06 01 Bandicoots       | TUESDAY | 5:00PM     | 6:00PM   | CAMPBELL PARK | CP-1 SOUTHEAST  |
| Abbotsford Juniors 06 06 Echidnas         | TUESDAY | 5:30PM     | 6:30PM   | CAMPBELL PARK | CP-2 NORTHEAST  |
| Abbotsford Juniors 07 02 Dingoes          | TUESDAY | 5:00PM     | 6:00PM   | CAMPBELL PARK | CP-1 SOUTHWEST  |
| Abbotsford Juniors 07 03 Goannas [Sonics] | TUESDAY | 5:30PM     | 6:30PM   | CAMPBELL PARK | CP-2 SOUTHEAST  |
| Abbotsford Juniors 07 06 Taipans          | TUESDAY | 5:30PM     | 6:30PM   | CAMPBELL PARK | CP-2 SOUTHWEST  |
| Abbotsford Juniors 07 07 Gliders          | TUESDAY | 5:30PM     | 6:30PM   | CAMPBELL PARK | CP-2 NORTHMID   |
| Abbotsford Juniors 08 05                  | TUESDAY | 4:30PM     | 5:30PM   | CAMPBELL PARK | CP-2 NORTHEAST  |
| Abbotsford Juniors 08 06                  | TUESDAY | 5:00PM     | 6:00PM   | CAMPBELL PARK | CP-3 SOUTHWEST  |
| Abbotsford Juniors 08 07                  | TUESDAY | 5:30PM     | 6:30PM   | CAMPBELL PARK | CP-2 NORTHWEST  |
| Abbotsford Juniors 09 02 A                | TUESDAY | 5:30PM     | 6:30PM   | CAMPBELL PARK | CP-3 SOUTHEAST  |
| Abbotsford Juniors 10 01                  | TUESDAY | 5:30PM     | 6:30PM   | CAMPBELL PARK | CP-3 NORTHEAST  |
| Abbotsford Juniors 10 03                  | TUESDAY | 6:00PM     | 7:00PM   | CAMPBELL PARK | CP-3 SOUTHWEST  |
| Abbotsford Juniors 11 03                  | TUESDAY | 6:00PM     | 7:00PM   | CAMPBELL PARK | CP-1 SOUTHWEST  |
| Abbotsford Juniors 11 05                  | TUESDAY | 6:00PM     | 7:00PM   | CAMPBELL PARK | CP-1 NORTHWEST  |
| Abbotsford Juniors 11GIRLS 01             | TUESDAY | 6:30PM     | 7:30PM   | CAMPBELL PARK | CP-2 SOUTHEAST  |
| Abbotsford Juniors 11GIRLS 03             | TUESDAY | 6:30PM     | 7:30PM   | CAMPBELL PARK | CP-2 NORTHEAST  |
| Abbotsford Juniors 12 02 A                | TUESDAY | 6:00PM     | 7:00PM   | CAMPBELL PARK | CP-1 SOUTHEAST  |
| Abbotsford Juniors 12 03 B                | TUESDAY | 5:00PM     | 6:00PM   | CAMPBELL PARK | CP-1 NORTHWEST  |
| Abbotsford Juniors 12GIRLS 02             | TUESDAY | 5:00PM     | 6:00PM   | CAMPBELL PARK | CP-3 NORTHWEST  |
| Abbotsford Juniors 14 04                  | TUESDAY | 7:00PM     | 8:00PM   | CAMPBELL PARK | CP-3 NORTHWEST  |
| Abbotsford Juniors 14GIRLS 01             | TUESDAY | 6:00PM     | 7:00PM   | LYSAGHT PARK  | LY-1 NORTHEAST  |
| Abbotsford Juniors 15 03                  | TUESDAY | 7:00PM     | 8:00PM   | CAMPBELL PARK | CP-3 SOUTHEAST  |
| Abbotsford Juniors 15GIRLS 02 B           | TUESDAY | 6:30PM     | 7:30PM   | CAMPBELL PARK | CP-2 NORTHWEST  |
| Abbotsford Juniors 15GIRLS 02 C           | TUESDAY | 7:00PM     | 8:00PM   | CAMPBELL PARK | CP-3 NORTHEAST  |
| Abbotsford Juniors 16GIRLS 02             | TUESDAY | 6:30PM     | 7:30PM   | CAMPBELL PARK | CP-2 SOUTHWEST  |
| Abbotsford Juniors 18 04                  | TUESDAY | 7:00PM     | 8:30PM   | LYSAGHT PARK  | LY-1 SOUTHWEST  |
| Abbotsford Juniors 19GIRLS 03             | TUESDAY | 7:00PM     | 8:30PM   | LYSAGHT PARK  | LY-1 NORTHWEST  |
| Abbotsford Juniors 35 02                  | TUESDAY | 8:00PM     | 9:00PM   | CAMPBELL PARK | CP-3 SOUTHEAST  |
| Abbotsford Juniors AA 05 A                | TUESDAY | 7:30PM     | 8:30PM   | CAMPBELL PARK | CP-2 NORTHWEST  |
| Abbotsford Juniors AA 11                  | TUESDAY | 7:30PM     | 8:30PM   | CAMPBELL PARK | CP-2 SOUTHEAST  |
| AJFC Striker Skills Training              | TUESDAY | 5:30PM     | 6:45PM   | CAMPBELL PARK | CP-1 NORTHEAST  |
| AJFC Open Skills                          | TUESDAY | 4:30PM     | 5:30PM   | CAMPBELL PARK | CP-1 NORTHEAST  |
| AJFC Tuesday Catch-up Game                | TUESDAY | 7:15PM     | 9:15PM   | CAMPBELL PARK | FIELD 1         |
|                                           |         |            |          |               |                 |