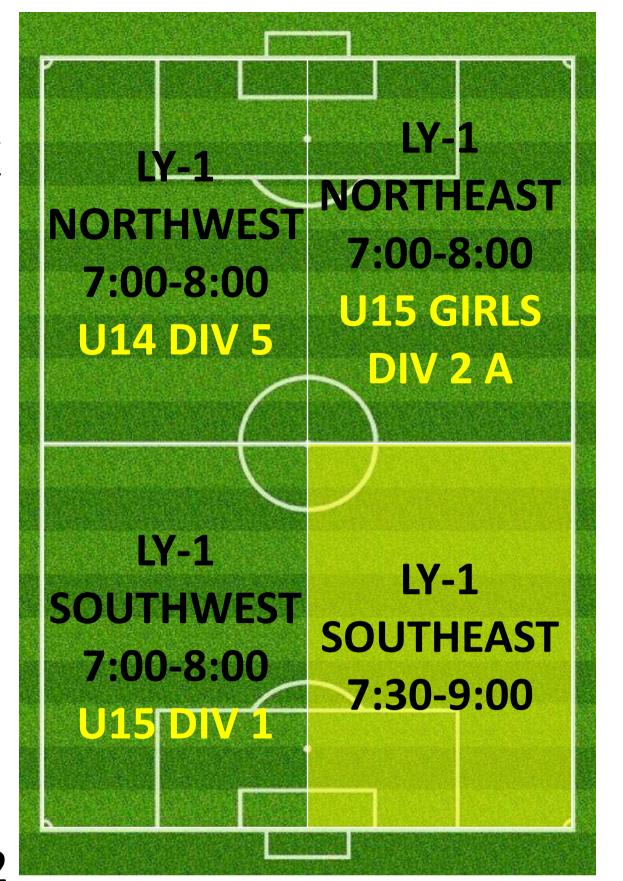

| CAMPBELL PARK | CP-2 EAST       |
| AJFC Goalkeeper Skills Training        | THURSDAY | 6:00PM     | 7:30PM   | CAMPBELL PARK | CP-2 SOUTH      |
| AJFC Thursday Catch-up Game            | THURSDAY | 7:15PM     | 9:15PM   | CAMPBELL PARK | FIELD 1         |

## THURSDAY 4:00PM — 5:30PM LYSAGHT PARK

## **CAMPBELL 1**



## CAMPBELL 3







## THURSDAY 5:00PM — 6:30PM LYSAGHT PARK

## **CAMPBELL 1**



#### **CAMPBELL 3**



## LY-1 LY-1 **NORTHWEST NORTHEAST** 5:00-6:00 5:00-6:00 LY-1 LY-1 **SOUTHWEST SOUTHEAST** 5:30-6:30 5:30-6:30 US DIV 5 B



## THURSDAY 6:00PM — 7:30PM LYSAGHT PARK

## **CAMPBELL 1**



Campbell 1
Reserved for
Catch-up Games



#### **CAMPBELL 3**



## **CAMPBELL 2**



## THURSDAY 7:00PM - 9:30PM

## **CAMPBELL 1**



#### **CAMPBELL 3**



#### LYSAGHT PARK



#### **CAMPBELL 2**



## THURSDAY 7:00PM - 9:30PM

## **CAMPBELL 1**



LYSAGHT PARK

ALTERNATE
SETUP WHEN
NO CATCHUP
GAME
SCHEDULED



#### **CAMPBELL 3**