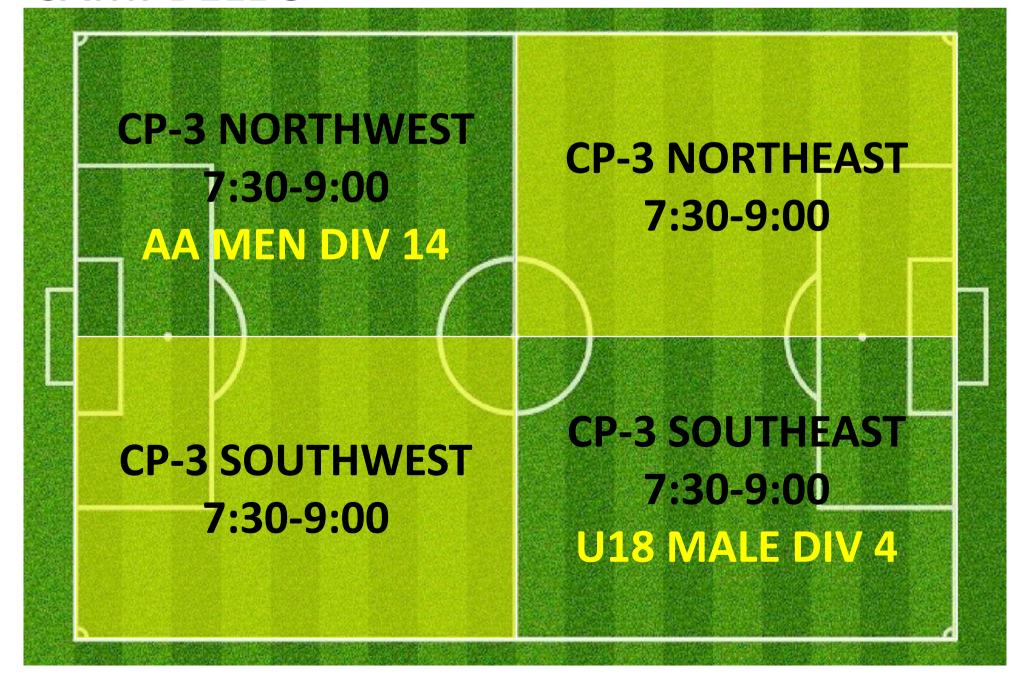

## WEDNESDAY 7:30PM - 9:30PM

## **CAMPBELL 1**

CP-1 NORTHWEST
7:30-9:00
O45 MEN DIV 2
CP-1 SOUTHWEST
7:30-9:00
CP-1 SOUTHWEST
7:30-9:00
AA MEN DIV 8
CP-1 SOUTHEAST
7:00-8:00
O35 WOMEN DIV 3

#### LYSAGHT PARK

ALTERNATE
SETUP WHEN
NO CATCHUP
GAME
SCHEDULED

#### **CAMPBELL 3**