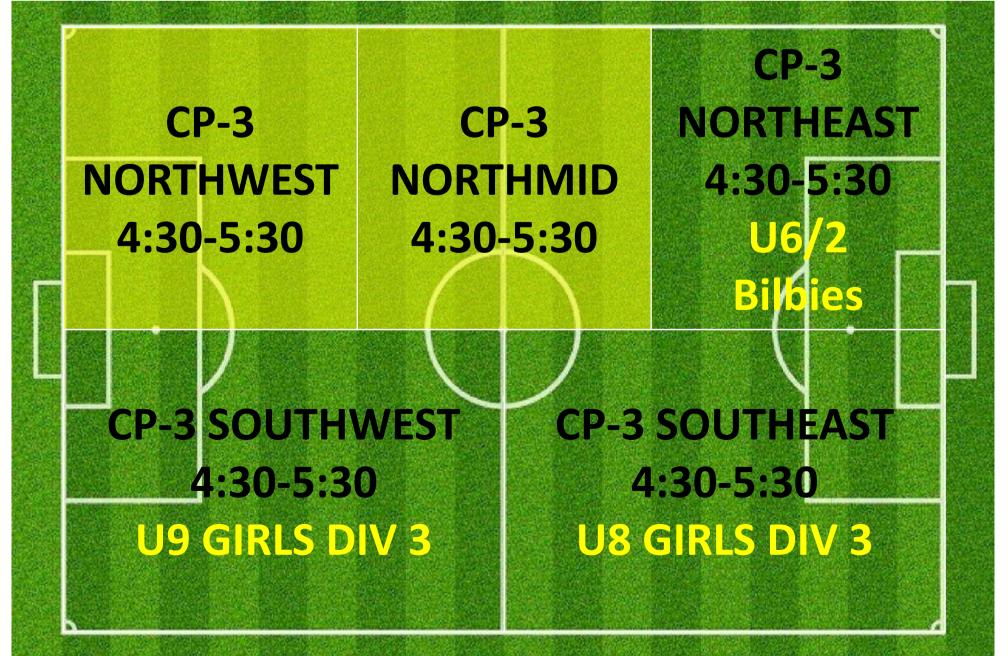

#### **CAMPBELL 3**

| CP-3      | CP-3      | CP-3      |  |
|-----------|-----------|-----------|--|
| NORTHWEST | NORTHMID  | NORTHEAST |  |
| 4:30-5:30 | 4:30-5:30 | 4:30-5:30 |  |
|           |           |           |  |
| 1         |           |           |  |
|           |           | l l       |  |
| CP-3      | CP-3      | CP-3      |  |
| SOUTHWEST | SOUTHMID  | SOUTHEAST |  |
| 4:30-5:30 | 4:30-5:30 | 4:30-5:30 |  |