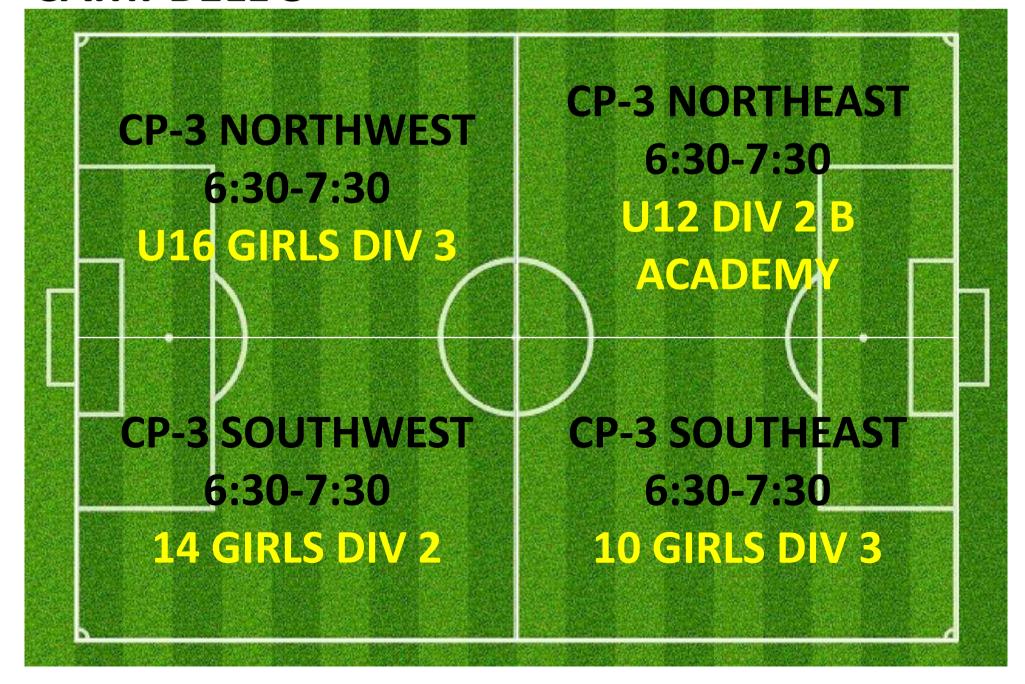

0PM   | CAMPBELL PARK | CP-2 NORTH      |
| AJFC Girls Skills Development Training | THURSDAY | 4:30PM     | 7:30PM   | CAMPBELL PARK | CP-2 EAST       |
| AJFC Goalkeeper Skills Training        | THURSDAY | 6:00PM     | 7:30PM   | CAMPBELL PARK | CP-2 SOUTH      |
| AJFC Thursday Catch-up Game            | THURSDAY | 7:15PM     | 9:15PM   | CAMPBELL PARK | FIELD 1         |

## THURSDAY 4:00PM — 5:30PM LYSAGHT PARK

## **CAMPBELL 1**



## CAMPBELL 3







## THURSDAY 5:00PM — 6:30PM LYSAGHT PARK

## **CAMPBELL 1**



#### **CAMPBELL 3**



## LY-1 LY-1 **NORTHWEST NORTHEAST** 5:00-6:00 5:00-6:00 LY-1 LY-1 **SOUTHWEST SOUTHEAST** 5:30-6:30 5:30-6:30 US DIV 5 B



## THURSDAY 6:00PM — 7:30PM LYSAGHT PARK

## **CAMPBELL 1**



Campbell 1
Reserved for
Catch-up Games



#### **CAMPBELL 3**



## **CAMPBELL 2**



## THURSDAY 7:00PM - 9:30PM

## **CAMPBELL 1**



#### **CAMPBELL 3**



#### LYSAGHT PARK



#### **CAMPBELL 2**



## THURSDAY 7:00PM - 9:30PM

## **CAMPBELL 1**



LYSAGHT PARK

ALTERNATE
SETUP WHEN
NO CATCHUP
GAME
SCHEDULED



#### **CAMPBELL 3**