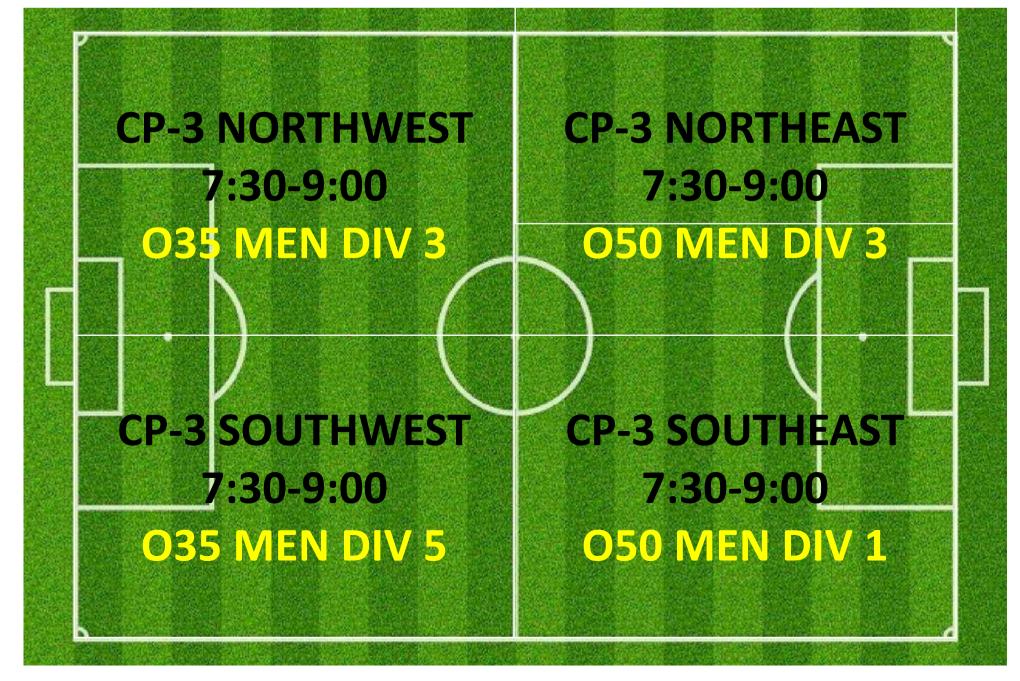

## CAMPBELL PARK & LYSAGHT PARK; AJFC TRAINING SCHEDULE ALLOCATIONS WEDNESDAY SUMMARY

| TEAM NAME                          | Day       | Start Time | End Time | Pitch         | Pitch Reference |
|------------------------------------|-----------|------------|----------|---------------|-----------------|
| Abbotsford Juniors 06 03 Koalas    | WEDNESDAY | 5:00PM     | 6:00PM   | CAMPBELL PARK | CP-2 SOUTHEAST  |
| Abbotsford Juniors 06 05 Quokkas   | WEDNESDAY | 4:30PM     | 5:30PM   | CAMPBELL PARK | CP-1 NORTHEAST  |
| Abbotsford Juniors 06 07 Wombats   | WEDNESDAY | 5:30PM     | 6:30PM   | CAMPBELL PARK | CP-1 SOUTHWEST  |
| Abbotsford Juniors 07 01 Crocs     | WEDNESDAY | 5:30PM     | 6:30PM   | CAMPBELL PARK | CP-1 SOUTHEAST  |
| Abbotsford Juniors 07 05 Wallabies | WEDNESDAY | 5:00PM     | 6:00PM   | CAMPBELL PARK | CP-2 SOUTHWEST  |
| Abbotsford Juniors 08 02           | WEDNESDAY | 5:00PM     | 6:00PM   | CAMPBELL PARK | CP-2 NORTHEAST  |
| Abbotsford Juniors 08GIRLS 01      | WEDNESDAY | 4:30PM     | 5:30PM   | CAMPBELL PARK | CP-1 SOUTHEAST  |
| Abbotsford Juniors 08GIRLS 02      | WEDNESDAY | 5:30PM     | 6:30PM   | CAMPBELL PARK | CP-1 SOUTHMID   |
| Abbotsford Juniors 09 02 B         | WEDNESDAY | 5:30PM     | 6:30PM   | CAMPBELL PARK | CP-3 SOUTHEAST  |
| Abbotsford Juniors 09 06 B         | WEDNESDAY | 5:00PM     | 6:00PM   | CAMPBELL PARK | CP-2 NORTHWEST  |
| Abbotsford Juniors 09 08           | WEDNESDAY | 5:30PM     | 6:30PM   | CAMPBELL PARK | CP-1 NORTHMID   |
| Abbotsford Juniors 09GIRLS 01      | WEDNESDAY | 5:30PM     | 6:30PM   | CAMPBELL PARK | CP-1 NORTHEAST  |
| Abbotsford Juniors 10 04           | WEDNESDAY | 6:00PM     | 7:00PM   | LYSAGHT PARK  | LY-1 NORTHEAST  |
| Abbotsford Juniors 10 05           | WEDNESDAY | 5:30PM     | 6:30PM   | CAMPBELL PARK | CP-3 NORTHWEST  |
| Abbotsford Juniors 10 07 B         | WEDNESDAY | 6:00PM     | 7:00PM   | CAMPBELL PARK | CP-2 NORTHWEST  |
| Abbotsford Juniors 10GIRLS 01      | WEDNESDAY | 6:30PM     | 7:30PM   | CAMPBELL PARK | CP-3 SOUTHWEST  |
| Abbotsford Juniors 12 03 A         | WEDNESDAY | 5:30PM     | 6:30PM   | CAMPBELL PARK | CP-3 SOUTHWEST  |
| Abbotsford Juniors 12 06           | WEDNESDAY | 6:00PM     | 7:00PM   | LYSAGHT PARK  | LY-1 SOUTHEAST  |
| Abbotsford Juniors 12GIRLS 04      | WEDNESDAY | 6:00PM     | 7:00PM   | CAMPBELL PARK | CP-2 NORTHEAST  |
| Abbotsford Juniors 13 04           | WEDNESDAY | 6:30PM     | 7:30PM   | LYSAGHT PARK  | LY-1 SOUTHWEST  |
| Abbotsford Juniors 13GIRLS 01 A    | WEDNESDAY | 5:30PM     | 6:30PM   | CAMPBELL PARK | CP-3 NORTHEAST  |
| Abbotsford Juniors 13GIRLS 01 B    | WEDNESDAY | 6:30PM     | 7:30PM   | CAMPBELL PARK | CP-1 NORTHEAST  |
| Abbotsford Juniors 13GIRLS 03      | WEDNESDAY | 6:00PM     | 7:00PM   | LYSAGHT PARK  | LY-1 NORTHWEST  |
| Abbotsford Juniors 14GIRLS 01      | WEDNESDAY | 6:00PM     | 7:00PM   | CAMPBELL PARK | CP-2 SOUTHEAST  |
| Abbotsford Juniors 15 01           | WEDNESDAY | 6:30PM     | 7:30PM   | CAMPBELL PARK | CP-1 SOUTHWEST  |
| Abbotsford Juniors 15 02           | WEDNESDAY | 6:30PM     | 7:30PM   | CAMPBELL PARK | CP-3 NORTHEAST  |
| Abbotsford Juniors 16 01           | WEDNESDAY | 6:30PM     | 7:30PM   | CAMPBELL PARK | CP-3 NORTHWEST  |
| Abbotsford Juniors 16 03           | WEDNESDAY | 6:30PM     | 7:30PM   | CAMPBELL PARK | CP-3 SOUTHEAST  |
| Abbotsford Juniors 16GIRLS 02      | WEDNESDAY | 6:30PM     | 7:30PM   | CAMPBELL PARK | CP-1 NORTHWEST  |
| Abbotsford Juniors 21 04           | WEDNESDAY | 7:30PM     | 8:30PM   | LYSAGHT PARK  | LY-1 NORTHWEST  |
| Abbotsford Juniors 35 03           | WEDNESDAY | 7:30PM     | 8:30PM   | CAMPBELL PARK | CP-3 NORTHWEST  |
| Abbotsford Juniors 35 05           | WEDNESDAY | 7:30PM     | 8:30PM   | CAMPBELL PARK | CP-3 SOUTHWEST  |
| Abbotsford Juniors 35WOMEN 03      | WEDNESDAY | 7:00PM     | 8:00PM   | CAMPBELL PARK | CP-1 SOUTHEAST  |
| Abbotsford Juniors 45 02           | WEDNESDAY | 7:30PM     | 8:30PM   | CAMPBELL PARK | CP-1 NORTHWEST  |
| Abbotsford Juniors 45 05           | WEDNESDAY | 7:30PM     | 8:30PM   | CAMPBELL PARK | CP-1 NORTHEAST  |
| Abbotsford Juniors 50 01           | WEDNESDAY | 7:30PM     | 8:30PM   | CAMPBELL PARK | CP-1 SOUTHEAST  |
| Abbotsford Juniors 50 03           | WEDNESDAY | 7:30PM     | 8:30PM   | CAMPBELL PARK | CP-3 NORTHEAST  |
| Abbotsford Juniors AA 05 B         | WEDNESDAY | 8:00PM     | 9:00PM   | LYSAGHT PARK  | LY-1 SOUTHWEST  |
| Abbotsford Juniors AA 08           | WEDNESDAY | 7:30PM     | 8:30PM   | CAMPBELL PARK | CP-1 SOUTHWEST  |
| AJFC Wednesday Catch-up Game       | WEDNESDAY | 7:15PM     | 9:15PM   | CAMPBELL PARK | FIELD 2         |
| AJFC Events                        | WEDNESDAY | 4:30PM     | 6:00PM   | LYSAGHT PARK  | LY-1 NORTHWEST  |
|                                    |           |            |          |               | Revision B.2    |