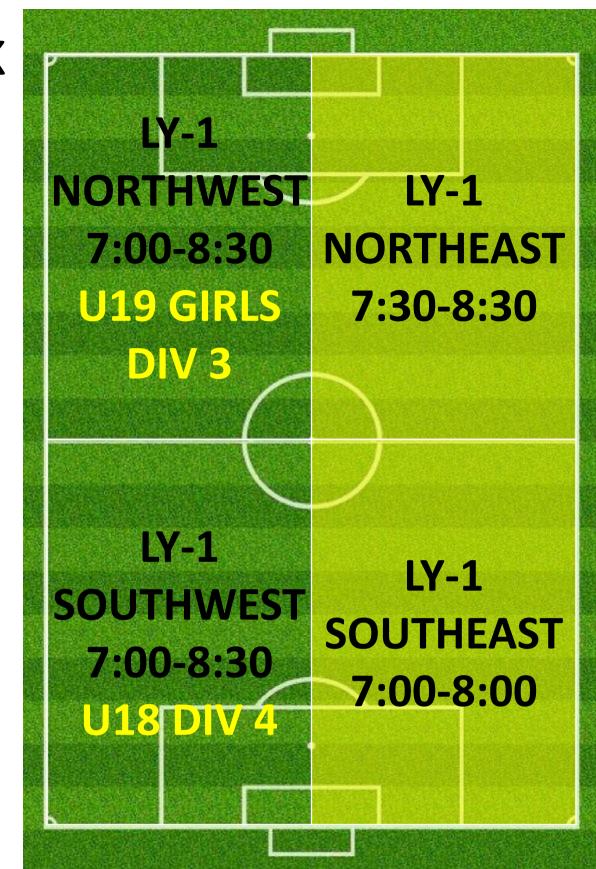

-----|--|
| NORTHWEST | NORTHMID  | NORTHEAST |  |
| 4:30-5:30 | 4:30-5:30 | 4:30-5:30 |  |
|           |           |           |  |
| 1         |           |           |  |
|           |           | l l       |  |
| CP-3      | CP-3      | CP-3      |  |
| SOUTHWEST | SOUTHMID  | SOUTHEAST |  |
| 4:30-5:30 | 4:30-5:30 | 4:30-5:30 |  |



## **CAMPBELL 2**



## TUESDAY 5:00PM — 6:30PM LYSAGHT PARK

## **CAMPBELL 1**



## CAMPBELL 3



## LY-1 LY-1 NORTHWEST **NORTHEAST** 5:00-6:00 5:00-6:00 LY-1 LY-1 WESTMID **EASTMID** 5:00-6:00 5:00-6:00 LY-1 LY-1 SOUTHWEST **SOUTHEAST** 5:00-6:00 5:00-6:00





## TUESDAY 6:00PM — 7:30PM LYSAGHT PARK

## **CAMPBELL 1**



Campbell 1
Reserved for
Catch-up Games



#### **CAMPBELL 3**







## TUESDAY 7:00PM — 8:30PM LYSAGHT PARK

## **CAMPBELL 1**





#### **CAMPBELL 3**







## TUESDAY 8:30PM — 9:30PM LYSAGHT PARK

## **CAMPBELL 1**





#### **CAMPBELL 3**







## CAMPBELL PARK & LYSAGHT PARK; AJFC TRAINING SCHEDULE ALLOCATIONS WEDNESDAY SUMMARY



| TEAM NAME                          | Day       | Start Time | End Time | Pitch         | Pitch Reference |
|------------------------------------|-----------|------------|----------|---------------|-----------------|
| Abbotsford Juniors 06 03 Koalas    | WEDNESDAY | 5:00PM     | 6:00PM   | CAMPBELL PARK | CP-2 SOUTHEAST  |
| Abbotsford Juniors 06 05 Quokkas   | WEDNESDAY | 4:30PM     | 5:30PM   | CAMPBELL PARK | CP-1 NORTHEAST  |
| Abbotsford Juniors 06 07 Wombats   | WEDNESDAY | 5:30PM     | 6:30PM   | CAMPBELL PARK | CP-1 SOUTHWEST  |
| Abbotsford Juniors 07 01 Crocs     | WEDNESD