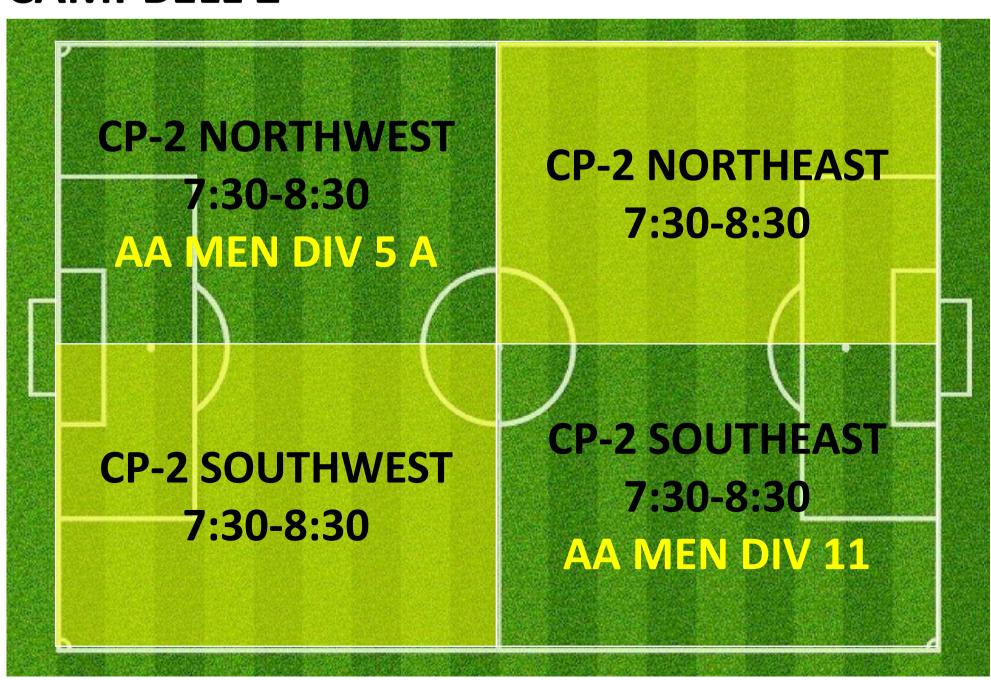

ORTHMID  | NORTHEAST |  |
| 4:30-5:30 | 4:30-5:30 | 4:30-5:30 |  |
|           |           |           |  |
| 1         |           |           |  |
|           |           | l l       |  |
| CP-3      | CP-3      | CP-3      |  |
| SOUTHWEST | SOUTHMID  | SOUTHEAST |  |
| 4:30-5:30 | 4:30-5:30 | 4:30-5:30 |  |



## **CAMPBELL 2**



## TUESDAY 5:00PM — 6:30PM LYSAGHT PARK

## **CAMPBELL 1**



## CAMPBELL 3



## LY-1 LY-1 NORTHWEST **NORTHEAST** 5:00-6:00 5:00-6:00 LY-1 LY-1 WESTMID **EASTMID** 5:00-6:00 5:00-6:00 LY-1 LY-1 SOUTHWEST **SOUTHEAST** 5:00-6:00 5:00-6:00





## TUESDAY 6:00PM — 7:30PM LYSAGHT PARK

## **CAMPBELL 1**



Campbell 1
Reserved for
Catch-up Games



#### **CAMPBELL 3**







## TUESDAY 7:00PM — 8:30PM LYSAGHT PARK

## **CAMPBELL 1**





#### **CAMPBELL 3**







## TUESDAY 8:30PM — 9:30PM LYSAGHT PARK

## **CAMPBELL 1**





#### **CAMPBELL 3**







## CAMPBELL PARK & LYSAGHT PARK; AJFC TRAINING SCHEDULE ALLOCATIONS WEDNESDAY SUMMARY



| TEAM NAME                          | Day       | Start Time | End Time | Pitch         | Pitch Reference |
|------------------------------------|-----------|------------|----------|---------------|-----------------|
| Abbotsford Juniors 06 03 Koalas    | WEDNESDAY | 5:00PM     | 6:00PM   | CAMPBELL PARK | CP-2 SOUTHEAST  |
| Abbotsford Juniors 06 05 Quokkas   | WEDNESDAY | 4:30PM     | 5:30PM   | CAMPBELL PARK | CP-1 NORTHEAST  |
| Abbotsford Juniors 06 07 Wombats   | WEDNESDAY | 5:30PM     | 6:30PM   | CAMPBELL PARK | CP-1 SOUTHWEST  |
| Abbotsford Juniors 07 01 Crocs     | WEDNESDAY | 5:30PM     | 6:30PM