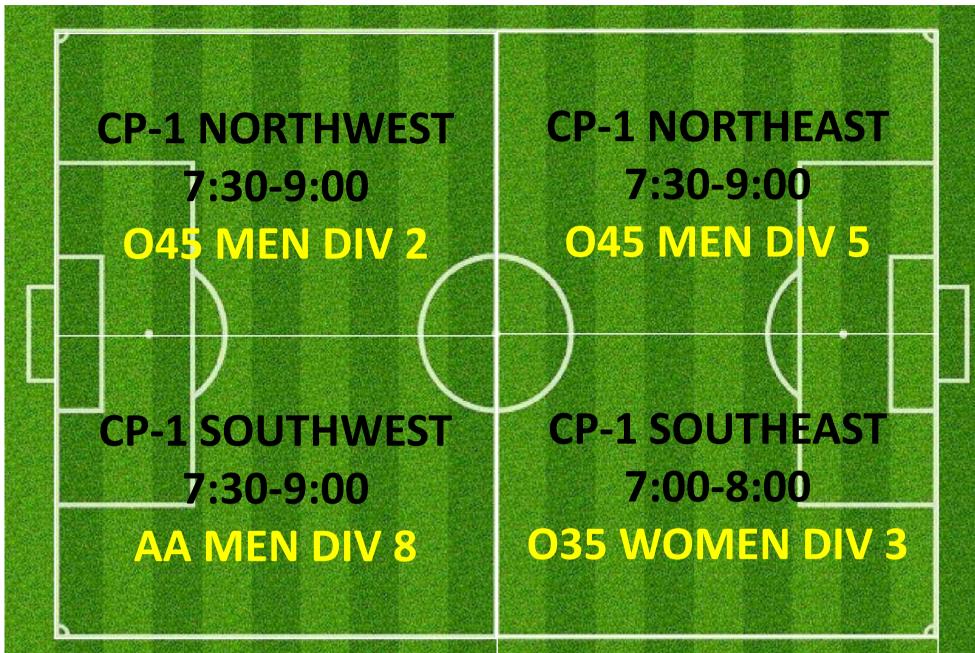

## CAMPBELL PARK & LYSAGHT PARK; AJFC TRAINING SCHEDULE ALLOCATIONS WEDNESDAY SUMMARY

| TEAM NAME                          | Day       | Start Time | End Time | Pitch         | Pitch Reference |
|------------------------------------|-----------|------------|----------|---------------|-----------------|
| Abbotsford Juniors 06 03 Koalas    | WEDNESDAY | 5:00PM     | 6:00PM   | CAMPBELL PARK | CP-2 SOUTHEAST  |
| Abbotsford Juniors 06 05 Quokkas   | WEDNESDAY | 4:30PM     | 5:30PM   | CAMPBELL PARK | CP-1 NORTHEAST  |
| Abbotsford Juniors 06 07 Wombats   | WEDNESDAY | 5:30PM     | 6:30PM   | CAMPBELL PARK | CP-1 SOUTHWEST  |
| Abbotsford Juniors 07 01 Crocs     | WEDNESDAY | 5:30PM     | 6:30PM   | CAMPBELL PARK | CP-1 SOUTHEAST  |
| Abbotsford Juniors 07 05 Wallabies | WEDNESDAY | 5:00PM     | 6:00PM   | CAMPBELL PARK | CP-2 SOUTHWEST  |
| Abbotsford Juniors 08 02           | WEDNESDAY | 5:00PM     | 6:00PM   | CAMPBELL PARK | CP-2 NORTHEAST  |
| Abbotsford Juniors 08GIRLS 01      | WEDNESDAY | 4:30PM     | 5:30PM   | CAMPBELL PARK | CP-1 SOUTHEAST  |
| Abbotsford Juniors 08GIRLS 02      | WEDNESDAY | 5:30PM     | 6:30PM   | CAMPBELL PARK | CP-1 SOUTHMID   |
| Abbotsford Juniors 09 02 B         | WEDNESDAY | 5:30PM     | 6:30PM   | CAMPBELL PARK | CP-3 SOUTHEAST  |
| Abbotsford Juniors 09 06 B         | WEDNESDAY | 5:00PM     | 6:00PM   | CAMPBELL PARK | CP-2 NORTHWEST  |
| Abbotsford Juniors 09 08           | WEDNESDAY | 5:30PM     | 6:30PM   | CAMPBELL PARK | CP-1 NORTHMID   |
| Abbotsford Juniors 09GIRLS 01      | WEDNESDAY | 5:30PM     | 6:30PM   | CAMPBELL PARK | CP-1 NORTHEAST  |
| Abbotsford Juniors 10 04           | WEDNESDAY | 6:00PM     | 7:00PM   | LYSAGHT PARK  | LY-1 NORTHEAST  |
| Abbotsford Juniors 10 05           | WEDNESDAY | 5:30PM     | 6:30PM   | CAMPBELL PARK | CP-3 NORTHWEST  |
| Abbotsford Juniors 10 07 B         | WEDNESDAY | 6:00PM     | 7:00PM   | CAMPBELL PARK | CP-2 NORTHWEST  |
| Abbotsford Juniors 10GIRLS 01      | WEDNESDAY | 6:30PM     | 7:30PM   | CAMPBELL PARK | CP-3 SOUTHWEST  |
| Abbotsford Juniors 12 03 A         | WEDNESDAY | 5:30PM     | 6:30PM   | CAMPBELL PARK | CP-3 SOUTHWEST  |
| Abbotsford Juniors 12 06           | WEDNESDAY | 6:00PM     | 7:00PM   | LYSAGHT PARK  | LY-1 SOUTHEAST  |
| Abbotsford Juniors 12GIRLS 04      | WEDNESDAY | 6:00PM     | 7:00PM   | CAMPBELL PARK | CP-2 NORTHEAST  |
| Abbotsford Juniors 13 04           | WEDNESDAY | 6:30PM     | 7:30PM   | LYSAGHT PARK  | LY-1 SOUTHWEST  |
| Abbotsford Juniors 13GIRLS 01 A    | WEDNESDAY | 5:30PM     | 6:30PM   | CAMPBELL PARK | CP-3 NORTHEAST  |
| Abbotsford Juniors 13GIRLS 01 B    | WEDNESDAY | 6:30PM     | 7:30PM   | CAMPBELL PARK | CP-1 NORTHEAST  |
| Abbotsford Juniors 13GIRLS 03      | WEDNESDAY | 6:00PM     | 7:00PM   | LYSAGHT PARK  | LY-1 NORTHWEST  |
| Abbotsford Juniors 14GIRLS 01      | WEDNESDAY | 6:00PM     | 7:00PM   | CAMPBELL PARK | CP-2 SOUTHEAST  |
| Abbotsford Juniors 15 01           | WEDNESDAY | 6:30PM     | 7:30PM   | CAMPBELL PARK | CP-1 SOUTHWEST  |
| Abbotsford Juniors 15 02           | WEDNESDAY | 6:30PM     | 7:30PM   | CAMPBELL PARK | CP-3 NORTHEAST  |
| Abbotsford Juniors 16 01           | WEDNESDAY | 6:30PM     | 7:30PM   | CAMPBELL PARK | CP-3 NORTHWEST  |
| Abbotsford Juniors 16 03           | WEDNESDAY | 6:30PM     | 7:30PM   | CAMPBELL PARK | CP-3 SOUTHEAST  |
| Abbotsford Juniors 16GIRLS 02      | WEDNESDAY | 6:30PM     | 7:30PM   | CAMPBELL PARK | CP-1 NORTHWEST  |
| Abbotsford Juniors 21 04           | WEDNESDAY | 7:30PM     | 8:30PM   | LYSAGHT PARK  | LY-1 NORTHWEST  |
| Abbotsford Juniors 35 03           | WEDNESDAY | 7:30PM     | 8:30PM   | CAMPBELL PARK | CP-3 NORTHWEST  |
| Abbotsford Juniors 35 05           | WEDNESDAY | 7:30PM     | 8:30PM   | CAMPBELL PARK | CP-3 SOUTHWEST  |
| Abbotsford Juniors 35WOMEN 03      | WEDNESDAY | 7:00PM     | 8:00PM   | CAMPBELL PARK | CP-1 SOUTHEAST  |
| Abbotsford Juniors 45 02           | WEDNESDAY | 7:30PM     | 8:30PM   | CAMPBELL PARK | CP-1 NORTHWEST  |
| Abbotsford Juniors 45 05           | WEDNESDAY | 7:30PM     | 8:30PM   | CAMPBELL PARK | CP-1 NORTHEAST  |
| Abbotsford Juniors 50 01           | WEDNESDAY | 7:30PM     | 8:30PM   | CAMPBELL PARK | CP-1 SOUTHEAST  |
| Abbotsford Juniors 50 03           | WEDNESDAY | 7:30PM     | 8:30PM   | CAMPBELL PARK | CP-3 NORTHEAST  |
| Abbotsford Juniors AA 05 B         | WEDNESDAY | 8:00PM     | 9:00PM   | LYSAGHT PARK  | LY-1 SOUTHWEST  |
| Abbotsford Juniors AA 08           | WEDNESDAY | 7:30PM     | 8:30PM   | CAMPBELL PARK | CP-1 SOUTHWEST  |
| AJFC Wednesday Catch-up Game       | WEDNESDAY | 7:15PM     | 9:15PM   | CAMPBELL PARK | FIELD 2         |
| AJFC Events                        | WEDNESDAY | 4:30PM     | 6:00PM   | LYSAGHT PARK  | LY-1 NORTHWEST  |
|                                    |           |            |          |               | Revision B.2    |

## **CAMPBELL 1**

CP-1 NORTHWEST
7:30-9:00
O45 MEN DIV 2
CP-1 SOUTHWEST
7:30-9:00
CP-1 SOUTHWEST
7:30-9:00
AA MEN DIV 8
CP-1 SOUTHEAST
7:00-8:00
O35 WOMEN DIV 3