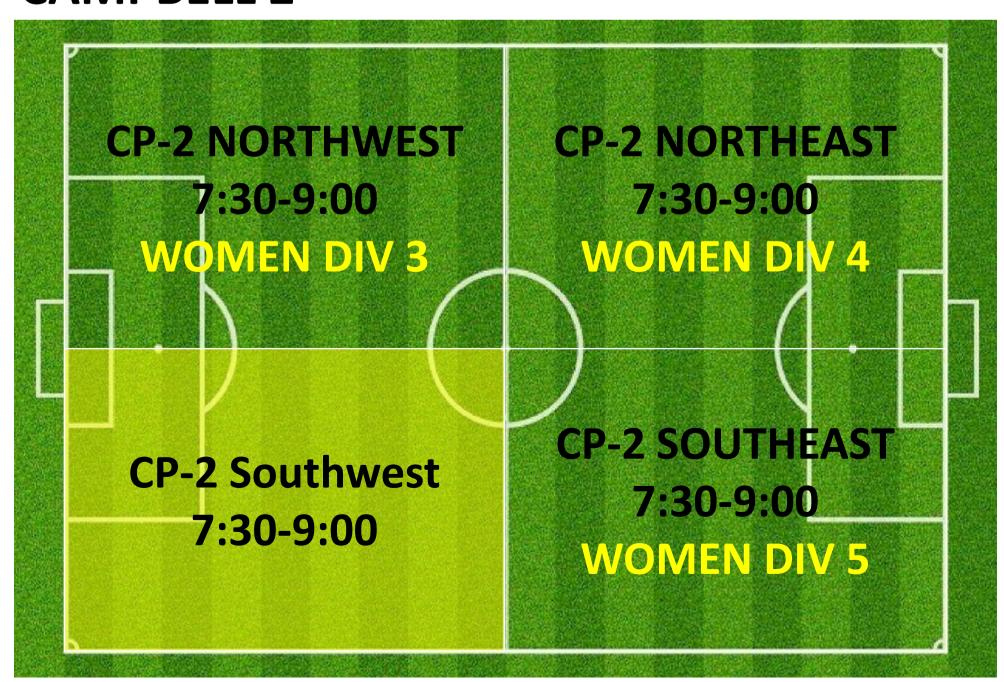

## WEDNESDAY 7:30PM - 9:30PM

## **CAMPBELL 1**

CP-1 NORTHWEST
7:30-9:00
O45 MEN DIV 2
CP-1 SOUTHWEST
7:30-9:00
CP-1 SOUTHWEST
7:30-9:00
AA MEN DIV 8
CP-1 SOUTHEAST
7:00-8:00
O35 WOMEN DIV 3

#### LYSAGHT PARK

ALTERNATE
SETUP WHEN
NO CATCHUP
GAME
SCHEDULED

#### **CAMPBELL 3**