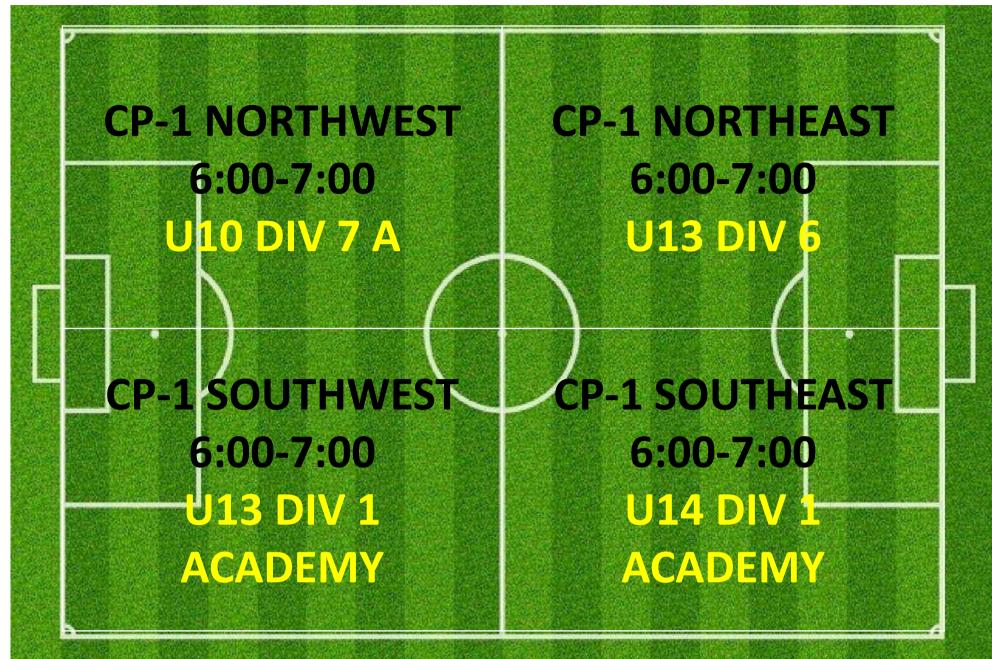

## **CAMPBELL 1**

## CAMPBELL PARK & LYSAGHT PARK; AJFC TRAINING SCHEDULE ALLOCATIONS WEDNESDAY SUMMARY

| TEAM NAME                          | Day       | Start Time | End Time | Pitch         | Pitch Reference |
|------------------------------------|-----------|------------|----------|---------------|-----------------|
| Abbotsford Juniors 06 03 Koalas    | WEDNESDAY | 5:00PM     | 6:00PM   | CAMPBELL PARK | CP-2 SOUTHEAST  |
| Abbotsford Juniors 06 05 Quokkas   | WEDNESDAY | 4:30PM     | 5:30PM   | CAMPBELL PARK | CP-1 NORTHEAST  |
| Abbotsford Juniors 06 07 Wombats   | WEDNESDAY | 5:30PM     | 6:30PM   | CAMPBELL PARK | CP-1 SOUTHWEST  |
| Abbotsford Juniors 07 01 Crocs     | WEDNESDAY | 5:30PM     | 6:30PM   | CAMPBELL PARK | CP-1 SOUTHEAST  |
| Abbotsford Juniors 07 05 Wallabies | WEDNESDAY | 5:00PM     | 6:00PM   | CAMPBELL PARK | CP-2 SOUTHWEST  |
| Abbotsford Juniors 08 02           | WEDNESDAY | 5:00PM     | 6:00PM   | CAMPBELL PARK | CP-2 NORTHEAST  |
| Abbotsford Juniors 08GIRLS 01      | WEDNESDAY | 4:30PM     | 5:30PM   | CAMPBELL PARK | CP-1 SOUTHEAST  |
| Abbotsford Juniors 08GIRLS 02      | WEDNESDAY | 5:30PM     | 6:30PM   | CAMPBELL PARK | CP-1 SOUTHMID   |
| Abbotsford Juniors 09 02 B         | WEDNESDAY | 5:30PM     | 6:30PM   | CAMPBELL PARK | CP-3 SOUTHEAST  |
| Abbotsford Juniors 09 06 B         | WEDNESDAY | 5:00PM     | 6:00PM   | CAMPBELL PARK | CP-2 NORTHWEST  |
| Abbotsford Juniors 09 08           | WEDNESDAY | 5:30PM     | 6:30PM   | CAMPBELL PARK | CP-1 NORTHMID   |
| Abbotsford Juniors 09GIRLS 01      | WEDNESDAY | 5:30PM     | 6:30PM   | CAMPBELL PARK | CP-1 NORTHEAST  |
| Abbotsford Juniors 10 04           | WEDNESDAY | 6:00PM     | 7:00PM   | LYSAGHT PARK  | LY-1 NORTHEAST  |
| Abbotsford Juniors 10 05           | WEDNESDAY | 5:30PM     | 6:30PM   | CAMPBELL PARK | CP-3 NORTHWEST  |
| Abbotsford Juniors 10 07 B         | WEDNESDAY | 6:00PM     | 7:00PM   | CAMPBELL PARK | CP-2 NORTHWEST  |
| Abbotsford Juniors 10GIRLS 01      | WEDNESDAY | 6:30PM     | 7:30PM   | CAMPBELL PARK | CP-3 SOUTHWEST  |
| Abbotsford Juniors 12 03 A         | WEDNESDAY | 5:30PM     | 6:30PM   | CAMPBELL PARK | CP-3 SOUTHWEST  |
| Abbotsford Juniors 12 06           | WEDNESDAY | 6:00PM     | 7:00PM   | LYSAGHT PARK  | LY-1 SOUTHEAST  |
| Abbotsford Juniors 12GIRLS 04      | WEDNESDAY | 6:00PM     | 7:00PM   | CAMPBELL PARK | CP-2 NORTHEAST  |
| Abbotsford Juniors 13 04           | WEDNESDAY | 6:30PM     | 7:30PM   | LYSAGHT PARK  | LY-1 SOUTHWEST  |
| Abbotsford Juniors 13GIRLS 01 A    | WEDNESDAY | 5:30PM     | 6:30PM   | CAMPBELL PARK | CP-3 NORTHEAST  |
| Abbotsford Juniors 13GIRLS 01 B    | WEDNESDAY | 6:30PM     | 7:30PM   | CAMPBELL PARK | CP-1 NORTHEAST  |
| Abbotsford Juniors 13GIRLS 03      | WEDNESDAY | 6:00PM     | 7:00PM   | LYSAGHT PARK  | LY-1 NORTHWEST  |
| Abbotsford Juniors 14GIRLS 01      | WEDNESDAY | 6:00PM     | 7:00PM   | CAMPBELL PARK | CP-2 SOUTHEAST  |
| Abbotsford Juniors 15 01           | WEDNESDAY | 6:30PM     | 7:30PM   | CAMPBELL PARK | CP-1 SOUTHWEST  |
| Abbotsford Juniors 15 02           | WEDNESDAY | 6:30PM     | 7:30PM   | CAMPBELL PARK | CP-3 NORTHEAST  |
| Abbotsford Juniors 16 01           | WEDNESDAY | 6:30PM     | 7:30PM   | CAMPBELL PARK | CP-3 NORTHWEST  |
| Abbotsford Juniors 16 03           | WEDNESDAY | 6:30PM     | 7:30PM   | CAMPBELL PARK | CP-3 SOUTHEAST  |
| Abbotsford Juniors 16GIRLS 02      | WEDNESDAY | 6:30PM     | 7:30PM   | CAMPBELL PARK | CP-1 NORTHWEST  |
| Abbotsford Juniors 21 04           | WEDNESDAY | 7:30PM     | 8:30PM   | LYSAGHT PARK  | LY-1 NORTHWEST  |
| Abbotsford Juniors 35 03           | WEDNESDAY | 7:30PM     | 8:30PM   | CAMPBELL PARK | CP-3 NORTHWEST  |
| Abbotsford Juniors 35 05           | WEDNESDAY | 7:30PM     | 8:30PM   | CAMPBELL PARK | CP-3 SOUTHWEST  |
| Abbotsford Juniors 35WOMEN 03      | WEDNESDAY | 7:00PM     | 8:00PM   | CAMPBELL PARK | CP-1 SOUTHEAST  |
| Abbotsford Juniors 45 02           | WEDNESDAY | 7:30PM     | 8:30PM   | CAMPBELL PARK | CP-1 NORTHWEST  |
| Abbotsford Juniors 45 05           | WEDNESDAY | 7:30PM     | 8:30PM   | CAMPBELL PARK | CP-1 NORTHEAST  |
| Abbotsford Juniors 50 01           | WEDNESDAY | 7:30PM     | 8:30PM   | CAMPBELL PARK | CP-1 SOUTHEAST  |
| Abbotsford Juniors 50 03           | WEDNESDAY | 7:30PM     | 8:30PM   | CAMPBELL PARK | CP-3 NORTHEAST  |
| Abbotsford Juniors AA 05 B         | WEDNESDAY | 8:00PM     | 9:00PM   | LYSAGHT PARK  | LY-1 SOUTHWEST  |
| Abbotsford Juniors AA 08           | WEDNESDAY | 7:30PM     | 8:30PM   | CAMPBELL PARK | CP-1 SOUTHWEST  |
| AJFC Wednesday Catch-up Game       | WEDNESDAY | 7:15PM     | 9:15PM   | CAMPBELL PARK | FIELD 2         |
| AJFC Events                        | WEDNESDAY | 4:30PM     | 6:00PM   | LYSAGHT PARK  | LY-1 NORTHWEST  |
|                                    |           |            |          |               | Revision B.2    |