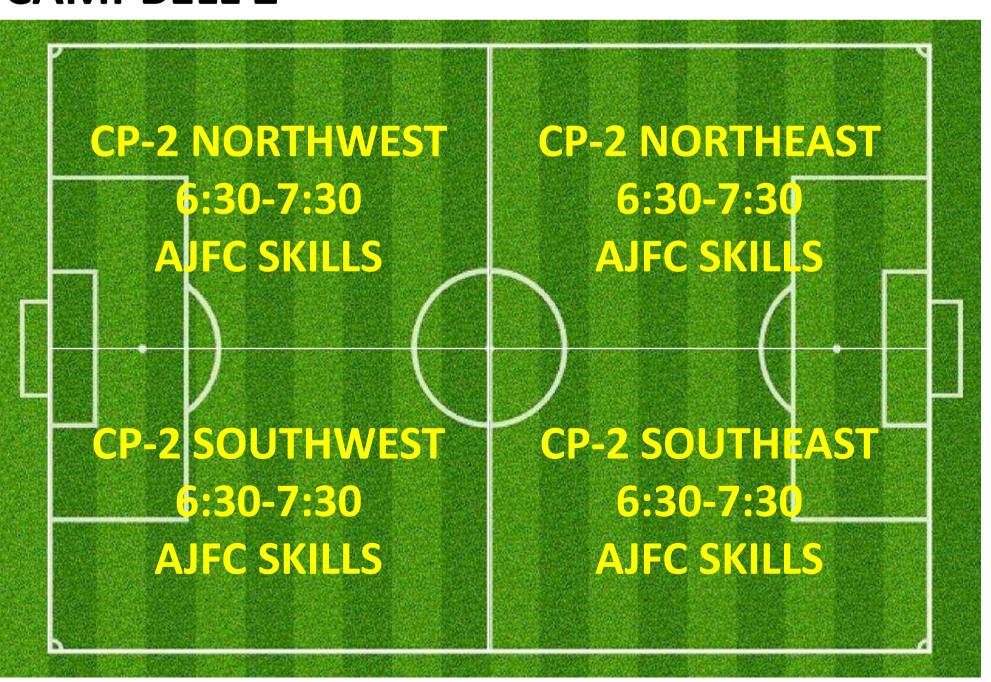

| CP-2 NORTH      |
| AJFC Girls Skills Development Training | THURSDAY | 4:30PM     | 7:30PM   | CAMPBELL PARK | CP-2 EAST       |
| AJFC Goalkeeper Skills Training        | THURSDAY | 6:00PM     | 7:30PM   | CAMPBELL PARK | CP-2 SOUTH      |
| AJFC Thursday Catch-up Game            | THURSDAY | 7:15PM     | 9:15PM   | CAMPBELL PARK | FIELD 1         |

## THURSDAY 4:00PM — 5:30PM LYSAGHT PARK

## **CAMPBELL 1**



## CAMPBELL 3







## THURSDAY 5:00PM — 6:30PM LYSAGHT PARK

## **CAMPBELL 1**



#### **CAMPBELL 3**



## LY-1 LY-1 **NORTHWEST NORTHEAST** 5:00-6:00 5:00-6:00 LY-1 LY-1 **SOUTHWEST SOUTHEAST** 5:30-6:30 5:30-6:30 US DIV 5 B



## THURSDAY 6:00PM — 7:30PM LYSAGHT PARK

## **CAMPBELL 1**



Campbell 1
Reserved for
Catch-up Games



#### **CAMPBELL 3**



## **CAMPBELL 2**



## THURSDAY 7:00PM - 9:30PM

## **CAMPBELL 1**



#### **CAMPBELL 3**



#### LYSAGHT PARK



#### **CAMPBELL 2**



## THURSDAY 7:00PM - 9:30PM

## **CAMPBELL 1**



LYSAGHT PARK

ALTERNATE
SETUP WHEN
NO CATCHUP
GAME
SCHEDULED



#### **CAMPBELL 3**