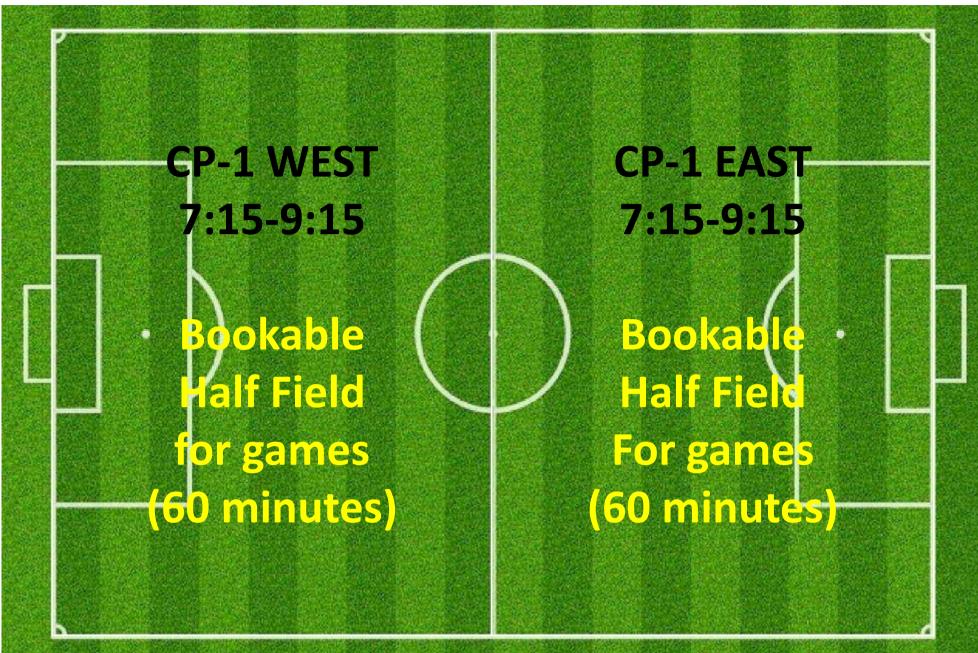

| THURSDAY | 6:00PM     | 7:30PM   | CAMPBELL PARK | CP-2 SOUTH      |
| AJFC Thursday Catch-up Game            | THURSDAY | 7:15PM     | 9:15PM   | CAMPBELL PARK | FIELD 1         |

## THURSDAY 4:00PM — 5:30PM LYSAGHT PARK

## **CAMPBELL 1**



## CAMPBELL 3







## THURSDAY 5:00PM — 6:30PM LYSAGHT PARK

## **CAMPBELL 1**



#### **CAMPBELL 3**



## LY-1 LY-1 **NORTHWEST NORTHEAST** 5:00-6:00 5:00-6:00 LY-1 LY-1 **SOUTHWEST SOUTHEAST** 5:30-6:30 5:30-6:30 US DIV 5 B



## THURSDAY 6:00PM — 7:30PM LYSAGHT PARK

## **CAMPBELL 1**



Campbell 1
Reserved for
Catch-up Games



#### **CAMPBELL 3**



## **CAMPBELL 2**



## THURSDAY 7:00PM - 9:30PM

## **CAMPBELL 1**



#### **CAMPBELL 3**



#### LYSAGHT PARK



#### **CAMPBELL 2**



## THURSDAY 7:00PM - 9:30PM

## **CAMPBELL 1**



LYSAGHT PARK

ALTERNATE
SETUP WHEN
NO CATCHUP
GAME
SCHEDULED



#### **CAMPBELL 3**