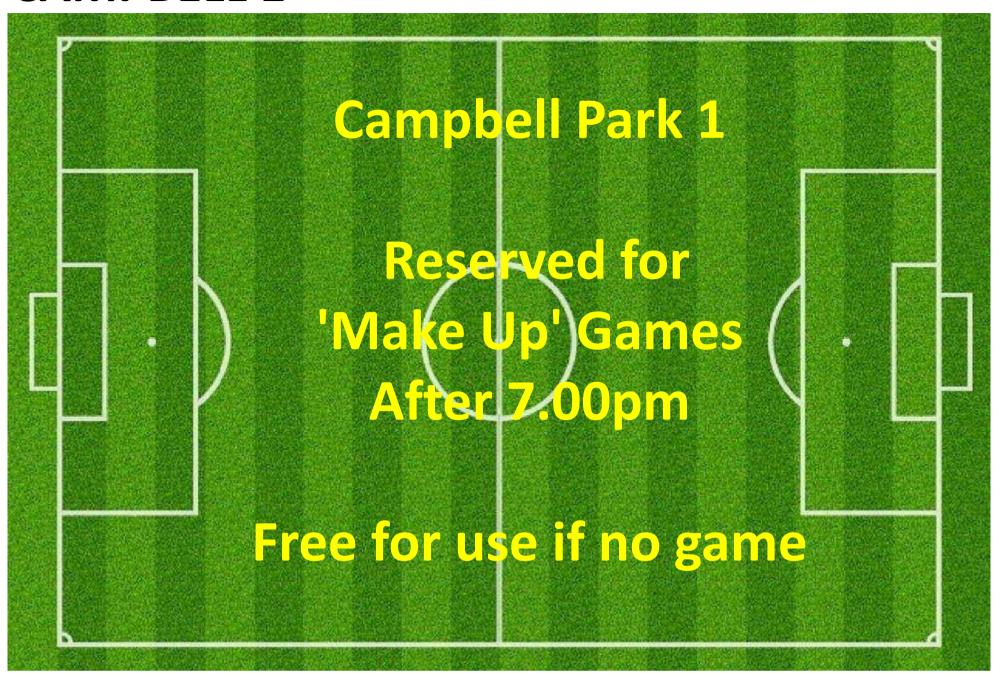

|
|           |           |           |  |
| 1         |           |           |  |
|           |           | l l       |  |
| CP-3      | CP-3      | CP-3      |  |
| SOUTHWEST | SOUTHMID  | SOUTHEAST |  |
| 4:30-5:30 | 4:30-5:30 | 4:30-5:30 |  |



## **CAMPBELL 2**



## TUESDAY 5:00PM — 6:30PM LYSAGHT PARK

## **CAMPBELL 1**



## CAMPBELL 3



## LY-1 LY-1 NORTHWEST **NORTHEAST** 5:00-6:00 5:00-6:00 LY-1 LY-1 WESTMID **EASTMID** 5:00-6:00 5:00-6:00 LY-1 LY-1 SOUTHWEST **SOUTHEAST** 5:00-6:00 5:00-6:00





## TUESDAY 6:00PM — 7:30PM LYSAGHT PARK

## **CAMPBELL 1**



Campbell 1
Reserved for
Catch-up Games



#### **CAMPBELL 3**







## TUESDAY 7:00PM — 8:30PM LYSAGHT PARK

## **CAMPBELL 1**





#### **CAMPBELL 3**







## TUESDAY 8:30PM — 9:30PM LYSAGHT PARK

## **CAMPBELL 1**





#### **CAMPBELL 3**







## CAMPBELL PARK & LYSAGHT PARK; AJFC TRAINING SCHEDULE ALLOCATIONS WEDNESDAY SUMMARY



| TEAM NAME                          | Day       | Start Time | End Time | Pitch         | Pitch Reference |
|------------------------------------|-----------|------------|----------|---------------|-----------------|
| Abbotsford Juniors 06 03 Koalas    | WEDNESDAY | 5:00PM     | 6:00PM   | CAMPBELL PARK | CP-2 SOUTHEAST  |
| Abbotsford Juniors 06 05 Quokkas   | WEDNESDAY | 4:30PM     | 5:30PM   | CAMPBELL PARK | CP-1 NORTHEAST  |
| Abbotsford Juniors 06 07 Wombats   | WEDNESDAY | 5:30PM     | 6:30PM   | CAMPBELL PARK | CP-1 SOUTHWEST  |
| Abbotsford Juniors 07 01 Crocs     | WEDNESDAY | 5:30PM     | 6:30PM   | CAMPBELL PARK | CP-1 SOUTHEAST  |
| Abbotsford Juniors 07 05