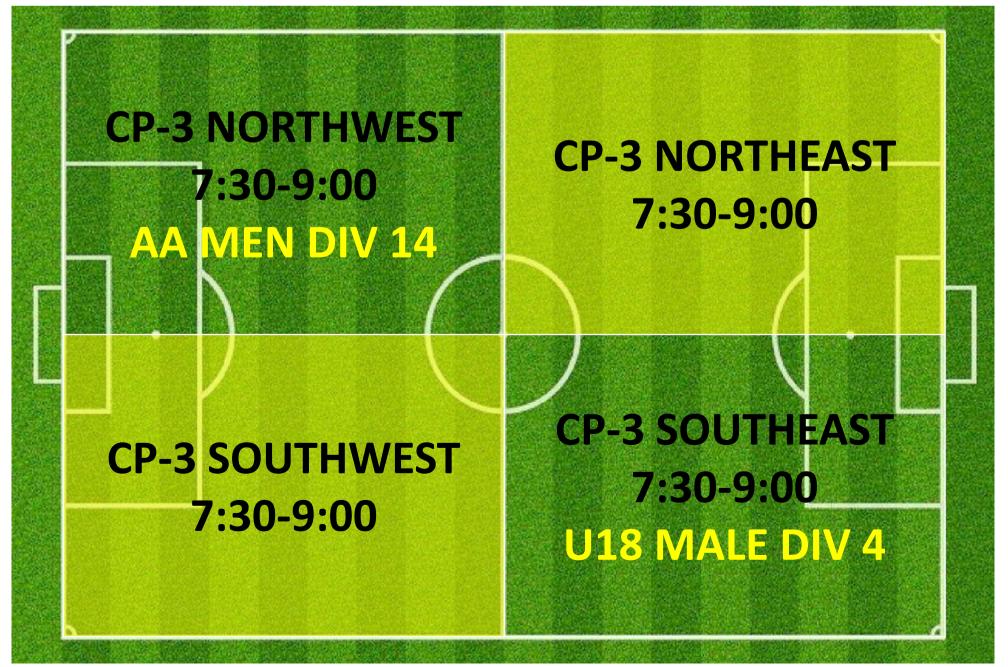

## WEDNESDAY 7:30PM - 9:30PM

## **CAMPBELL 1**

CP-1 NORTHWEST
7:30-9:00
O45 MEN DIV 2
CP-1 SOUTHWEST
7:30-9:00
CP-1 SOUTHWEST
7:30-9:00
AA MEN DIV 8
CP-1 SOUTHEAST
7:00-8:00
O35 WOMEN DIV 3