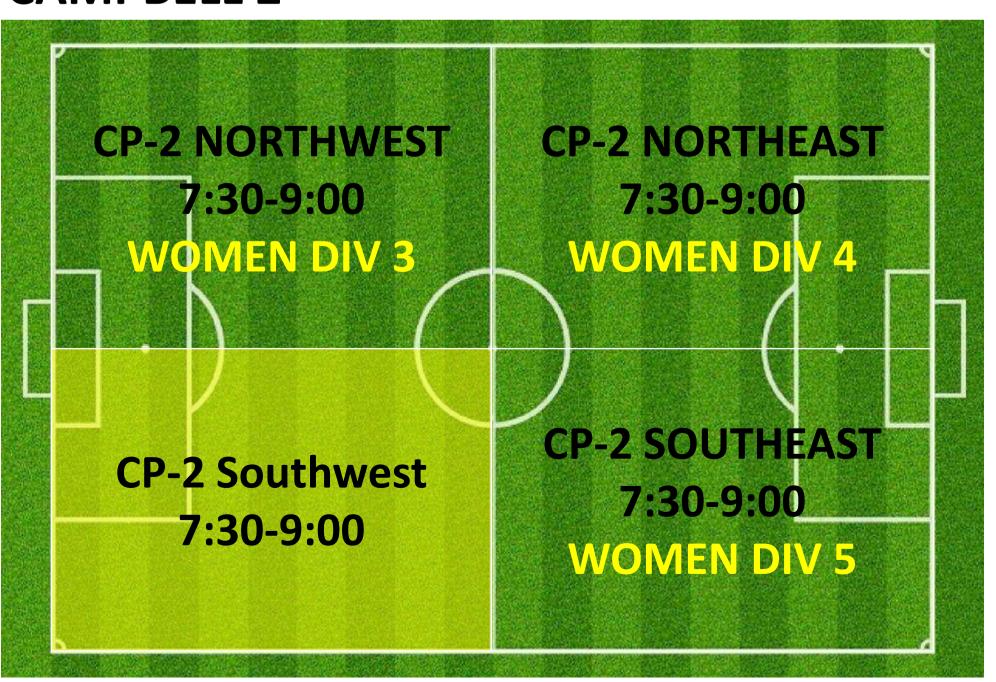

-2 EAST       |
| AJFC Goalkeeper Skills Training        | THURSDAY | 6:00PM     | 7:30PM   | CAMPBELL PARK | CP-2 SOUTH      |
| AJFC Thursday Catch-up Game            | THURSDAY | 7:15PM     | 9:15PM   | CAMPBELL PARK | FIELD 1         |

## THURSDAY 4:00PM — 5:30PM LYSAGHT PARK

## **CAMPBELL 1**



## CAMPBELL 3







## THURSDAY 5:00PM — 6:30PM LYSAGHT PARK

## **CAMPBELL 1**



#### **CAMPBELL 3**



## LY-1 LY-1 **NORTHWEST NORTHEAST** 5:00-6:00 5:00-6:00 LY-1 LY-1 **SOUTHWEST SOUTHEAST** 5:30-6:30 5:30-6:30 US DIV 5 B



## THURSDAY 6:00PM — 7:30PM LYSAGHT PARK

## **CAMPBELL 1**



Campbell 1
Reserved for
Catch-up Games



#### **CAMPBELL 3**



## **CAMPBELL 2**



## THURSDAY 7:00PM - 9:30PM

## **CAMPBELL 1**



#### **CAMPBELL 3**



#### LYSAGHT PARK



#### **CAMPBELL 2**



## THURSDAY 7:00PM - 9:30PM

## **CAMPBELL 1**



LYSAGHT PARK

ALTERNATE
SETUP WHEN
NO CATCHUP
GAME
SCHEDULED



#### **CAMPBELL 3**