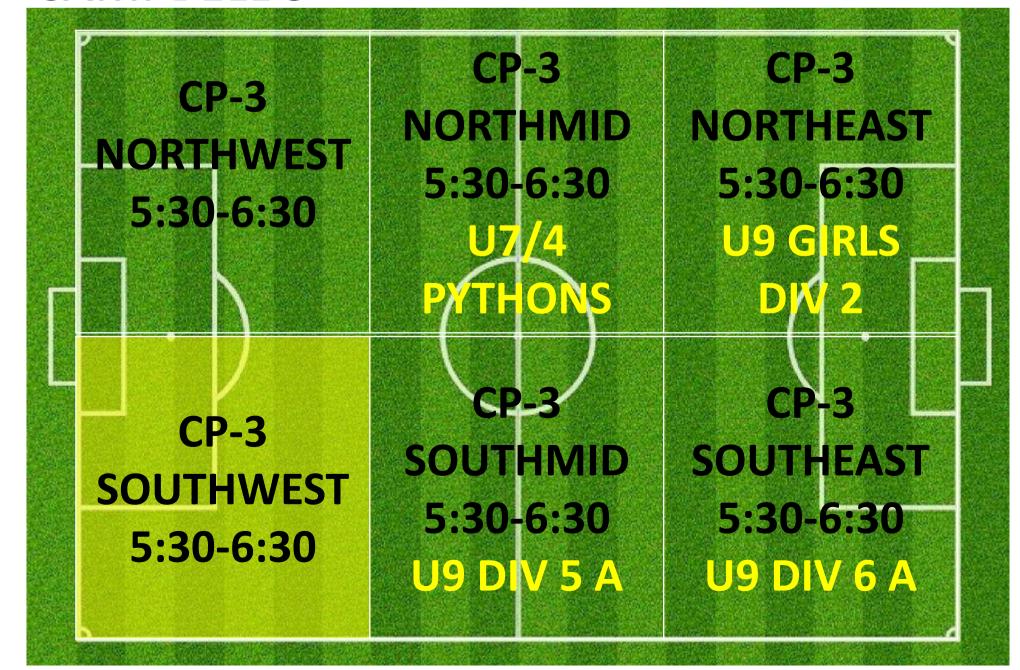

## CAMPBELL 3

## CAMPBELL PARK & LYSAGHT PARK; AJFC TRAINING SCHEDULE ALLOCATIONS WEDNESDAY SUMMARY

| TEAM NAME                          | Day       | Start Time | End Time | Pitch         | Pitch Reference |
|------------------------------------|-----------|------------|----------|---------------|-----------------|
| Abbotsford Juniors 06 03 Koalas    | WEDNESDAY | 5:00PM     | 6:00PM   | CAMPBELL PARK | CP-2 SOUTHEAST  |
| Abbotsford Juniors 06 05 Quokkas   | WEDNESDAY | 4:30PM     | 5:30PM   | CAMPBELL PARK | CP-1 NORTHEAST  |
| Abbotsford Juniors 06 07 Wombats   | WEDNESDAY | 5:30PM     | 6:30PM   | CAMPBELL PARK | CP-1 SOUTHWEST  |
| Abbotsford Juniors 07 01 Crocs     | WEDNESDAY | 5:30PM     | 6:30PM   | CAMPBELL PARK | CP-1 SOUTHEAST  |
| Abbotsford Juniors 07 05 Wallabies | WEDNESDAY | 5:00PM     | 6:00PM   | CAMPBELL PARK | CP-2 SOUTHWEST  |
| Abbotsford Juniors 08 02           | WEDNESDAY | 5:00PM     | 6:00PM   | CAMPBELL PARK | CP-2 NORTHEAST  |
| Abbotsford Juniors 08GIRLS 01      | WEDNESDAY | 4:30PM     | 5:30PM   | CAMPBELL PARK | CP-1 SOUTHEAST  |
| Abbotsford Juniors 08GIRLS 02      | WEDNESDAY | 5:30PM     | 6:30PM   | CAMPBELL PARK | CP-1 SOUTHMID   |
| Abbotsford Juniors 09 02 B         | WEDNESDAY | 5:30PM     | 6:30PM   | CAMPBELL PARK | CP-3 SOUTHEAST  |
| Abbotsford Juniors 09 06 B         | WEDNESDAY | 5:00PM     | 6:00PM   | CAMPBELL PARK | CP-2 NORTHWEST  |
| Abbotsford Juniors 09 08           | WEDNESDAY | 5:30PM     | 6:30PM   | CAMPBELL PARK | CP-1 NORTHMID   |
| Abbotsford Juniors 09GIRLS 01      | WEDNESDAY | 5:30PM     | 6:30PM   | CAMPBELL PARK | CP-1 NORTHEAST  |
| Abbotsford Juniors 10 04           | WEDNESDAY | 6:00PM     | 7:00PM   | LYSAGHT PARK  | LY-1 NORTHEAST  |
| Abbotsford Juniors 10 05           | WEDNESDAY | 5:30PM     | 6:30PM   | CAMPBELL PARK | CP-3 NORTHWEST  |
| Abbotsford Juniors 10 07 B         | WEDNESDAY | 6:00PM     | 7:00PM   | CAMPBELL PARK | CP-2 NORTHWEST  |
| Abbotsford Juniors 10GIRLS 01      | WEDNESDAY | 6:30PM     | 7:30PM   | CAMPBELL PARK | CP-3 SOUTHWEST  |
| Abbotsford Juniors 12 03 A         | WEDNESDAY | 5:30PM     | 6:30PM   | CAMPBELL PARK | CP-3 SOUTHWEST  |
| Abbotsford Juniors 12 06           | WEDNESDAY | 6:00PM     | 7:00PM   | LYSAGHT PARK  | LY-1 SOUTHEAST  |
| Abbotsford Juniors 12GIRLS 04      | WEDNESDAY | 6:00PM     | 7:00PM   | CAMPBELL PARK | CP-2 NORTHEAST  |
| Abbotsford Juniors 13 04           | WEDNESDAY | 6:30PM     | 7:30PM   | LYSAGHT PARK  | LY-1 SOUTHWEST  |
| Abbotsford Juniors 13GIRLS 01 A    | WEDNESDAY | 5:30PM     | 6:30PM   | CAMPBELL PARK | CP-3 NORTHEAST  |
| Abbotsford Juniors 13GIRLS 01 B    | WEDNESDAY | 6:30PM     | 7:30PM   | CAMPBELL PARK | CP-1 NORTHEAST  |
| Abbotsford Juniors 13GIRLS 03      | WEDNESDAY | 6:00PM     | 7:00PM   | LYSAGHT PARK  | LY-1 NORTHWEST  |
| Abbotsford Juniors 14GIRLS 01      | WEDNESDAY | 6:00PM     | 7:00PM   | CAMPBELL PARK | CP-2 SOUTHEAST  |
| Abbotsford Juniors 15 01           | WEDNESDAY | 6:30PM     | 7:30PM   | CAMPBELL PARK | CP-1 SOUTHWEST  |
| Abbotsford Juniors 15 02           | WEDNESDAY | 6:30PM     | 7:30PM   | CAMPBELL PARK | CP-3 NORTHEAST  |
| Abbotsford Juniors 16 01           | WEDNESDAY | 6:30PM     | 7:30PM   | CAMPBELL PARK | CP-3 NORTHWEST  |
| Abbotsford Juniors 16 03           | WEDNESDAY | 6:30PM     | 7:30PM   | CAMPBELL PARK | CP-3 SOUTHEAST  |
| Abbotsford Juniors 16GIRLS 02      | WEDNESDAY | 6:30PM     | 7:30PM   | CAMPBELL PARK | CP-1 NORTHWEST  |
| Abbotsford Juniors 21 04           | WEDNESDAY | 7:30PM     | 8:30PM   | LYSAGHT PARK  | LY-1 NORTHWEST  |
| Abbotsford Juniors 35 03           | WEDNESDAY | 7:30PM     | 8:30PM   | CAMPBELL PARK | CP-3 NORTHWEST  |
| Abbotsford Juniors 35 05           | WEDNESDAY | 7:30PM     | 8:30PM   | CAMPBELL PARK | CP-3 SOUTHWEST  |
| Abbotsford Juniors 35WOMEN 03      | WEDNESDAY | 7:00PM     | 8:00PM   | CAMPBELL PARK | CP-1 SOUTHEAST  |
| Abbotsford Juniors 45 02           | WEDNESDAY | 7:30PM     | 8:30PM   | CAMPBELL PARK | CP-1 NORTHWEST  |
| Abbotsford Juniors 45 05           | WEDNESDAY | 7:30PM     | 8:30PM   | CAMPBELL PARK | CP-1 NORTHEAST  |
| Abbotsford Juniors 50 01           | WEDNESDAY | 7:30PM     | 8:30PM   | CAMPBELL PARK | CP-1 SOUTHEAST  |
| Abbotsford Juniors 50 03           | WEDNESDAY | 7:30PM     | 8:30PM   | CAMPBELL PARK | CP-3 NORTHEAST  |
| Abbotsford Juniors AA 05 B         | WEDNESDAY | 8:00PM     | 9:00PM   | LYSAGHT PARK  | LY-1 SOUTHWEST  |
| Abbotsford Juniors AA 08           | WEDNESDAY | 7:30PM     | 8:30PM   | CAMPBELL PARK | CP-1 SOUTHWEST  |
| AJFC Wednesday Catch-up Game       | WEDNESDAY | 7:15PM     | 9:15PM   | CAMPBELL PARK | FIELD 2         |
| AJFC Events                        | WEDNESDAY | 4:30PM     | 6:00PM   | LYSAGHT PARK  | LY-1 NORTHWEST  |
|                                    |           |            |          |               | Revision B.2    |