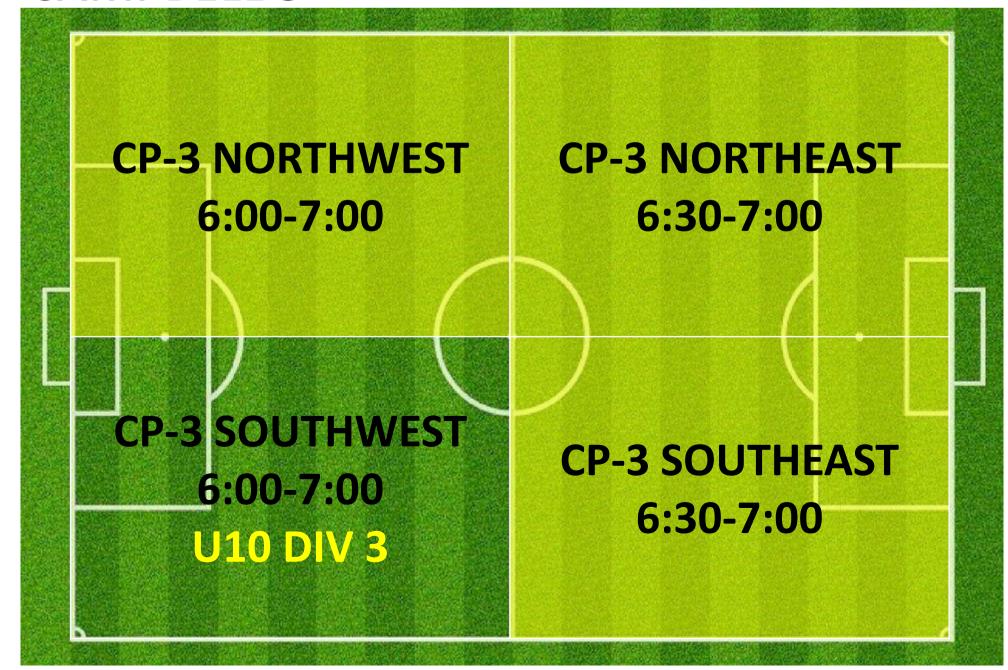

## THURSDAY 6:00PM — 7:30PM LYSAGHT PARK

## **CAMPBELL 1**

Campbell 1
Reserved for
Catch-up Games

#### **CAMPBELL 3**