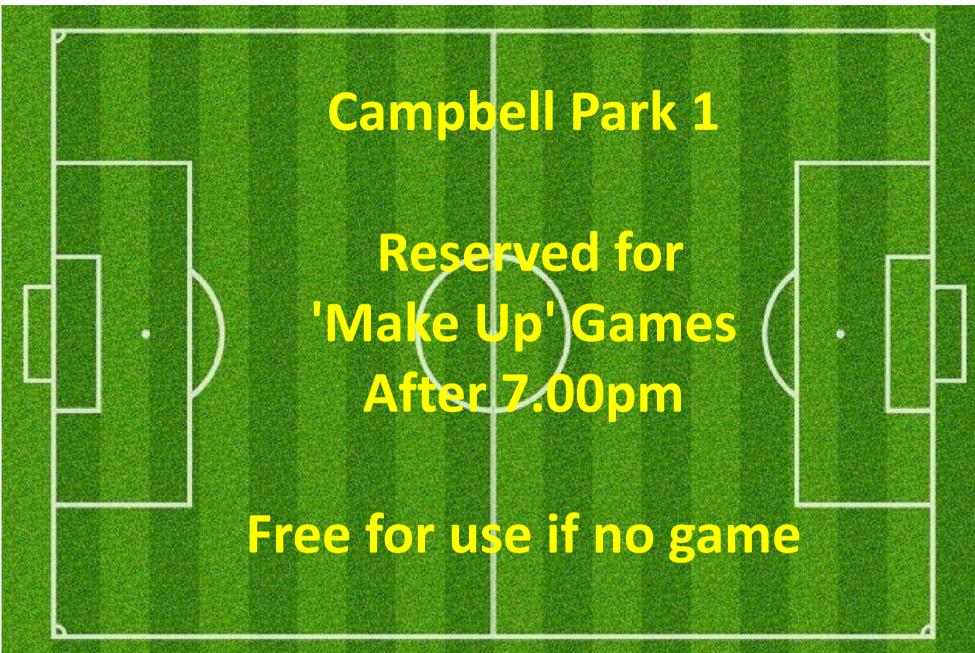

nt Training | THURSDAY | 4:30PM     | 7:30PM   | CAMPBELL PARK | CP-2 EAST       |
| AJFC Goalkeeper Skills Training        | THURSDAY | 6:00PM     | 7:30PM   | CAMPBELL PARK | CP-2 SOUTH      |
| AJFC Thursday Catch-up Game            | THURSDAY | 7:15PM     | 9:15PM   | CAMPBELL PARK | FIELD 1         |

## THURSDAY 4:00PM — 5:30PM LYSAGHT PARK

## **CAMPBELL 1**



## CAMPBELL 3







## THURSDAY 5:00PM — 6:30PM LYSAGHT PARK

## **CAMPBELL 1**



#### **CAMPBELL 3**



## LY-1 LY-1 **NORTHWEST NORTHEAST** 5:00-6:00 5:00-6:00 LY-1 LY-1 **SOUTHWEST SOUTHEAST** 5:30-6:30 5:30-6:30 US DIV 5 B



## THURSDAY 6:00PM — 7:30PM LYSAGHT PARK

## **CAMPBELL 1**



Campbell 1
Reserved for
Catch-up Games



#### **CAMPBELL 3**



## **CAMPBELL 2**



## THURSDAY 7:00PM - 9:30PM

## **CAMPBELL 1**



#### **CAMPBELL 3**



#### LYSAGHT PARK



#### **CAMPBELL 2**



## THURSDAY 7:00PM - 9:30PM

## **CAMPBELL 1**



LYSAGHT PARK

ALTERNATE
SETUP WHEN
NO CATCHUP
GAME
SCHEDULED



#### **CAMPBELL 3**