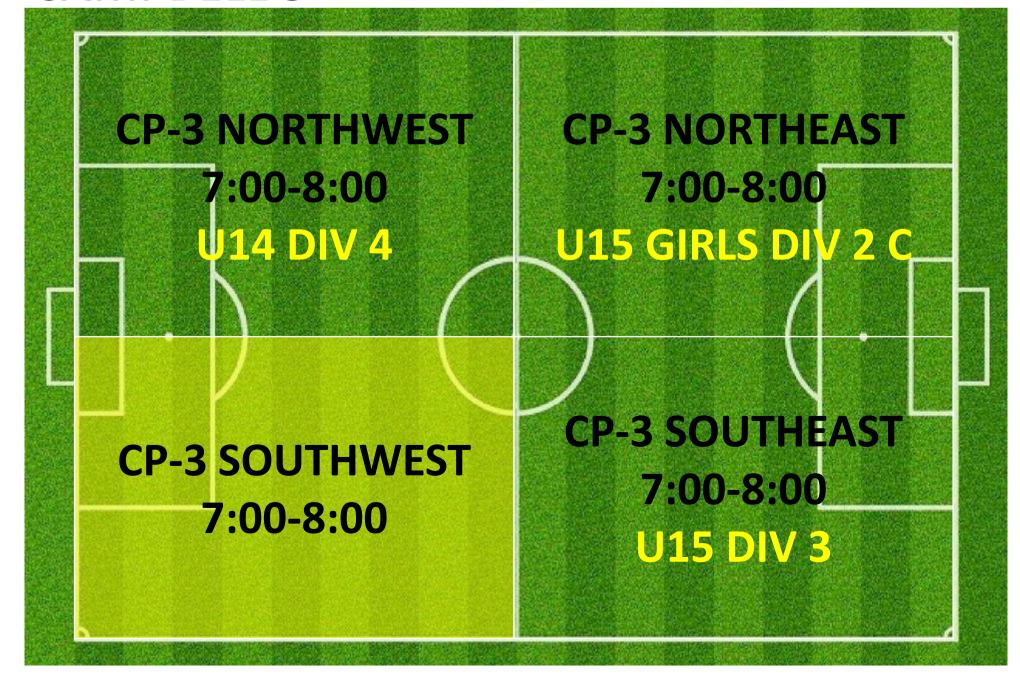

NORTHMID  | NORTHEAST |  |
| 4:30-5:30 | 4:30-5:30 | 4:30-5:30 |  |
|           |           |           |  |
| 1         |           |           |  |
|           |           | l l       |  |
| CP-3      | CP-3      | CP-3      |  |
| SOUTHWEST | SOUTHMID  | SOUTHEAST |  |
| 4:30-5:30 | 4:30-5:30 | 4:30-5:30 |  |



## **CAMPBELL 2**



## TUESDAY 5:00PM — 6:30PM LYSAGHT PARK

## **CAMPBELL 1**



## CAMPBELL 3



## LY-1 LY-1 NORTHWEST **NORTHEAST** 5:00-6:00 5:00-6:00 LY-1 LY-1 WESTMID **EASTMID** 5:00-6:00 5:00-6:00 LY-1 LY-1 SOUTHWEST **SOUTHEAST** 5:00-6:00 5:00-6:00





## TUESDAY 6:00PM — 7:30PM LYSAGHT PARK

## **CAMPBELL 1**



Campbell 1
Reserved for
Catch-up Games



#### **CAMPBELL 3**







## TUESDAY 7:00PM — 8:30PM LYSAGHT PARK

## **CAMPBELL 1**





#### **CAMPBELL 3**







## TUESDAY 8:30PM — 9:30PM LYSAGHT PARK

## **CAMPBELL 1**





#### **CAMPBELL 3**







## CAMPBELL PARK & LYSAGHT PARK; AJFC TRAINING SCHEDULE ALLOCATIONS WEDNESDAY SUMMARY



| TEAM NAME                          | Day       | Start Time | End Time | Pitch         | Pitch Reference |
|------------------------------------|-----------|------------|----------|---------------|-----------------|
| Abbotsford Juniors 06 03 Koalas    | WEDNESDAY | 5:00PM     | 6:00PM   | CAMPBELL PARK | CP-2 SOUTHEAST  |
| Abbotsford Juniors 06 05 Quokkas   | WEDNESDAY | 4:30PM     | 5:30PM   | CAMPBELL PARK | CP-1 NORTHEAST  |
| Abbotsford Juniors 06 07 Wombats   | WEDNESDAY | 5:30PM     | 6:30PM   | CAMPBELL PARK | CP-1 SOUTHWEST  |
| Abbotsford Juniors 07 01 Crocs     | WEDNESDAY | 5:30PM     | 6:30P