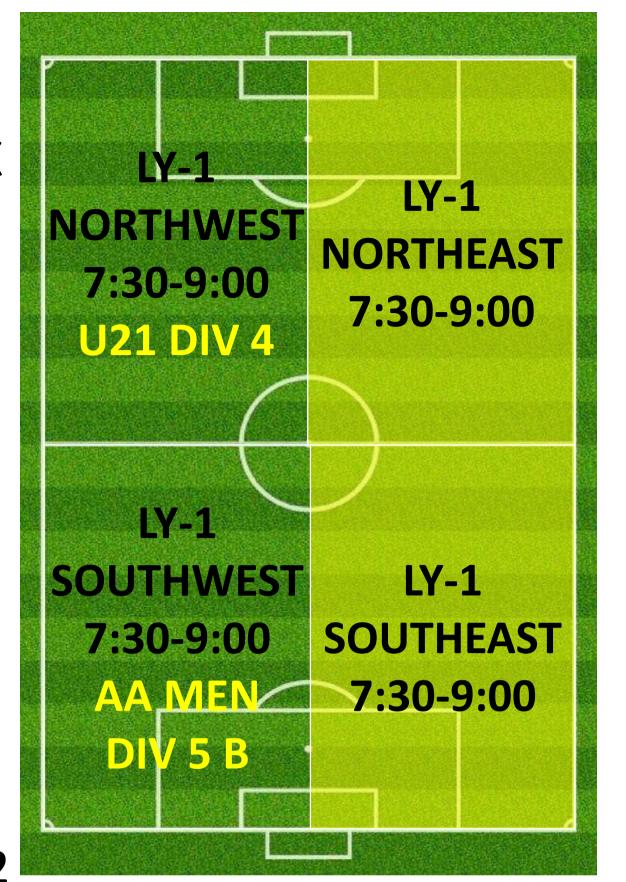

## CAMPBELL PARK & LYSAGHT PARK; AJFC TRAINING SCHEDULE ALLOCATIONS THURSDAYS SUMMARY

| TEAM NAME                              | Day      | Start Time | End Time | Pitch         | Pitch Reference |
|----------------------------------------|----------|------------|----------|---------------|-----------------|
| Abbotsford Juniors 06 02 Bilbies       | THURSDAY | 4:30PM     | 5:30PM   | CAMPBELL PARK | CP-3 NORTHEAST  |
| Abbotsford Juniors 06 04 Kangaroos     | THURSDAY | 5:00PM     | 6:00PM   | CAMPBELL PARK | CP-1 SOUTHEAST  |
| Abbotsford Juniors 07 04 Pythons       | THURSDAY | 5:30PM     | 6:30PM   | CAMPBELL PARK | CP-3 NORTHMID   |
| Abbotsford Juniors 07 08 Emus          | THURSDAY | 5:00PM     | 6:00PM   | CAMPBELL PARK | CP-1 SOUTHMID   |
| Abbotsford Juniors 08GIRLS 03          | THURSDAY | 4:30PM     | 5:30PM   | CAMPBELL PARK | CP-3 SOUTHEAST  |
| Abbotsford Juniors 09 05 A             | THURSDAY | 5:30PM     | 6:30PM   | CAMPBELL PARK | CP-3 SOUTHMID   |
| Abbotsford Juniors 09 05 B             | THURSDAY | 5:30PM     | 6:30PM   | LYSAGHT PARK  | LY-1 SOUTHEAST  |
| Abbotsford Juniors 09 06 A             | THURSDAY | 5:30PM     | 6:30PM   | CAMPBELL PARK | CP-3 SOUTHEAST  |
| Abbotsford Juniors 09GIRLS 02          | THURSDAY | 5:30PM     | 6:30PM   | CAMPBELL PARK | CP-3 NORTHEAST  |
| Abbotsford Juniors 09GIRLS 03          | THURSDAY | 4:30PM     | 5:30PM   | CAMPBELL PARK | CP-3 SOUTHWEST  |
| Abbotsford Juniors 10 07 A             | THURSDAY | 6:00PM     | 7:00PM   | CAMPBELL PARK | CP-1 NORTHWEST  |
| Abbotsford Juniors 10GIRLS 03          | THURSDAY | 6:30PM     | 7:30PM   | CAMPBELL PARK | CP-3 SOUTHEAST  |
| Abbotsford Juniors 11 07               | THURSDAY | 6:00PM     | 7:00PM   | LYSAGHT PARK  | LY-1 NORTHWEST  |
| Abbotsford Juniors 12 02 B             | THURSDAY | 6:30PM     | 7:30PM   | CAMPBELL PARK | CP-3 NORTHEAST  |
| Abbotsford Juniors 13 01               | THURSDAY | 6:00PM     | 7:00PM   | CAMPBELL PARK | CP-1 SOUTHWEST  |
| Abbotsford Juniors 13 06               | THURSDAY | 6:00PM     | 7:00PM   | CAMPBELL PARK | CP-1 NORTHEAST  |
| Abbotsford Juniors 13GIRLS 01 B        | THURSDAY | 6:30PM     | 7:30PM   | LYSAGHT PARK  | LY-1 SOUTHEAST  |
| Abbotsford Juniors 14 01               | THURSDAY | 6:00PM     | 7:00PM   | CAMPBELL PARK | CP-1 SOUTHEAST  |
| Abbotsford Juniors 14 05               | THURSDAY | 7:00PM     | 8:00PM   | LYSAGHT PARK  | LY-1 NORTHWEST  |
| Abbotsford Juniors 14GIRLS 02          | THURSDAY | 6:30PM     | 7:30PM   | CAMPBELL PARK | CP-3 SOUTHWEST  |
| Abbotsford Juniors 15 01               | THURSDAY | 7:00PM     | 8:00PM   | LYSAGHT PARK  | LY-1 SOUTHWEST  |
| Abbotsford Juniors 15GIRLS 02 A        | THURSDAY | 7:00PM     | 8:00PM   | LYSAGHT PARK  | LY-1 NORTHEAST  |
| Abbotsford Juniors 16GIRLS 03          | THURSDAY | 6:30PM     | 7:30PM   | CAMPBELL PARK | CP-3 NORTHWEST  |
| Abbotsford Juniors 18 04               | THURSDAY | 7:30PM     | 8:30PM   | CAMPBELL PARK | CP-3 SOUTHWEST  |
| Abbotsford Juniors AA 14               | THURSDAY | 7:30PM     | 9:00PM   | CAMPBELL PARK | CP-3 NORTHWEST  |
| Abbotsford Juniors WOMEN 03            | THURSDAY | 7:30PM     | 9:00PM   | CAMPBELL PARK | CP-2 NORTHWEST  |
| Abbotsford Juniors WOMEN 04            | THURSDAY | 7:30PM     | 9:00PM   | CAMPBELL PARK | CP-2 NORTHEAST  |
| Abbotsford Juniors WOMEN 05            | THURSDAY | 7:30PM     | 9:00PM   | CAMPBELL PARK | CP-2 SOUTHEAST  |
| AJFC Boys Skills Development Training  | THURSDAY | 4:30PM     | 7:30PM   | CAMPBELL PARK | CP-2 NORTH      |
| AJFC Girls Skills Development Training | THURSDAY | 4:30PM     | 7:30PM   | CAMPBELL PARK | CP-2 EAST       |
| AJFC Goalkeeper Skills Training        | THURSDAY | 6:00PM     | 7:30PM   | CAMPBELL PARK | CP-2 SOUTH      |
| AJFC Thursday Catch-up Game            | THURSDAY | 7:15PM     | 9:15PM   | CAMPBELL PARK | FIELD 1         |

## LY-1 LY-1 **NORTHWEST NORTHEAST** 5:00-6:00 5:00-6:00 LY-1 LY-1 **SOUTHWEST SOUTHEAST** 5:30-6:30 5:30-6:30 US DIV 5 B