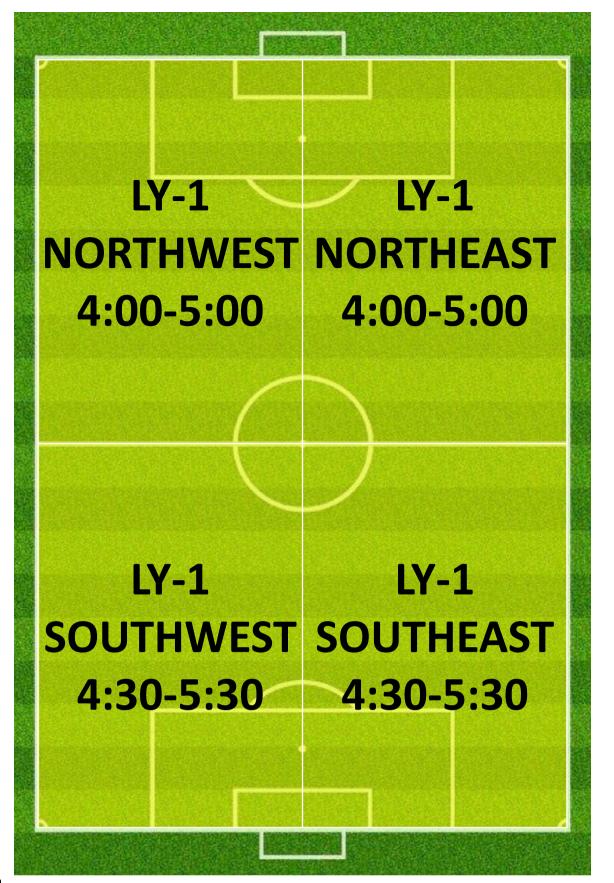

## LY-1 LY-1 NORTHWEST **NORTHEAST** 5:00-6:00 5:00-6:00 LY-1 LY-1 WESTMID **EASTMID** 5:00-6:00 5:00-6:00 LY-1 LY-1 SOUTHWEST **SOUTHEAST** 5:00-6:00 5:00-6:00