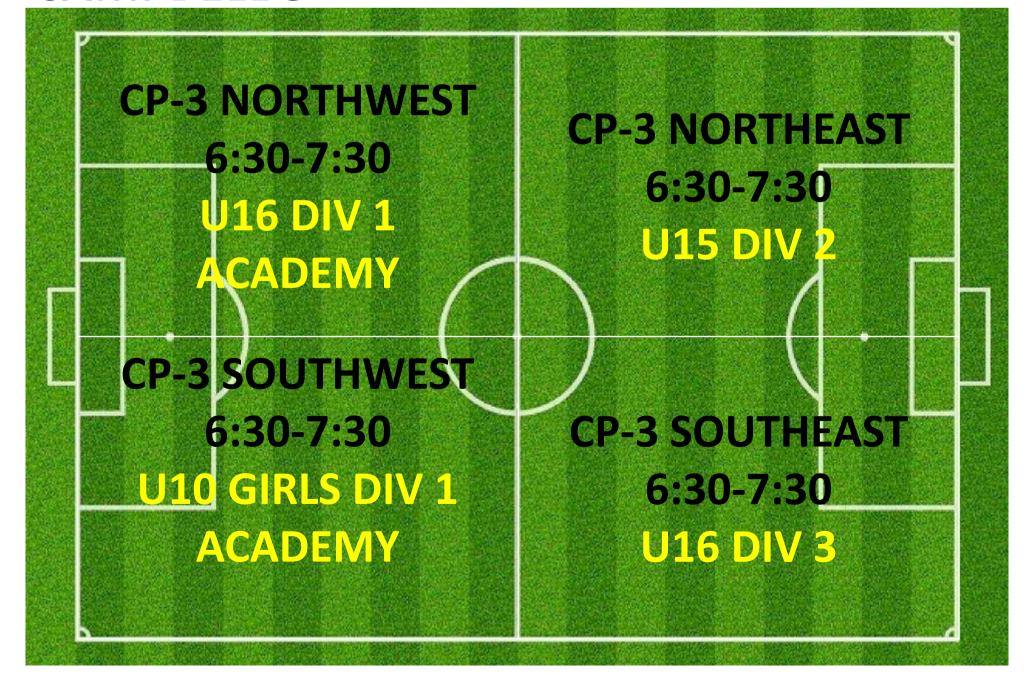

## CAMPBELL 3

## CAMPBELL PARK & LYSAGHT PARK; AJFC TRAINING SCHEDULE ALLOCATIONS WEDNESDAY SUMMARY

| TEAM NAME                          | Day       | Start Time | End Time | Pitch         | Pitch Reference |
|------------------------------------|-----------|------------|----------|---------------|-----------------|
| Abbotsford Juniors 06 03 Koalas    | WEDNESDAY | 5:00PM     | 6:00PM   | CAMPBELL PARK | CP-2 SOUTHEAST  |
| Abbotsford Juniors 06 05 Quokkas   | WEDNESDAY | 4:30PM     | 5:30PM   | CAMPBELL PARK | CP-1 NORTHEAST  |
| Abbotsford Juniors 06 07 Wombats   | WEDNESDAY | 5:30PM     | 6:30PM   | CAMPBELL PARK | CP-1 SOUTHWEST  |
| Abbotsford Juniors 07 01 Crocs     | WEDNESDAY | 5:30PM     | 6:30PM   | CAMPBELL PARK | CP-1 SOUTHEAST  |
| Abbotsford Juniors 07 05 Wallabies | WEDNESDAY | 5:00PM     | 6:00PM   | CAMPBELL PARK | CP-2 SOUTHWEST  |
| Abbotsford Juniors 08 02           | WEDNESDAY | 5:00PM     | 6:00PM   | CAMPBELL PARK | CP-2 NORTHEAST  |
| Abbotsford Juniors 08GIRLS 01      | WEDNESDAY | 4:30PM     | 5:30PM   | CAMPBELL PARK | CP-1 SOUTHEAST  |
| Abbotsford Juniors 08GIRLS 02      | WEDNESDAY | 5:30PM     | 6:30PM   | CAMPBELL PARK | CP-1 SOUTHMID   |
| Abbotsford Juniors 09 02 B         | WEDNESDAY | 5:30PM     | 6:30PM   | CAMPBELL PARK | CP-3 SOUTHEAST  |
| Abbotsford Juniors 09 06 B         | WEDNESDAY | 5:00PM     | 6:00PM   | CAMPBELL PARK | CP-2 NORTHWEST  |
| Abbotsford Juniors 09 08           | WEDNESDAY | 5:30PM     | 6:30PM   | CAMPBELL PARK | CP-1 NORTHMID   |
| Abbotsford Juniors 09GIRLS 01      | WEDNESDAY | 5:30PM     | 6:30PM   | CAMPBELL PARK | CP-1 NORTHEAST  |
| Abbotsford Juniors 10 04           | WEDNESDAY | 6:00PM     | 7:00PM   | LYSAGHT PARK  | LY-1 NORTHEAST  |
| Abbotsford Juniors 10 05           | WEDNESDAY | 5:30PM     | 6:30PM   | CAMPBELL PARK | CP-3 NORTHWEST  |
| Abbotsford Juniors 10 07 B         | WEDNESDAY | 6:00PM     | 7:00PM   | CAMPBELL PARK | CP-2 NORTHWEST  |
| Abbotsford Juniors 10GIRLS 01      | WEDNESDAY | 6:30PM     | 7:30PM   | CAMPBELL PARK | CP-3 SOUTHWEST  |
| Abbotsford Juniors 12 03 A         | WEDNESDAY | 5:30PM     | 6:30PM   | CAMPBELL PARK | CP-3 SOUTHWEST  |
| Abbotsford Juniors 12 06           | WEDNESDAY | 6:00PM     | 7:00PM   | LYSAGHT PARK  | LY-1 SOUTHEAST  |
| Abbotsford Juniors 12GIRLS 04      | WEDNESDAY | 6:00PM     | 7:00PM   | CAMPBELL PARK | CP-2 NORTHEAST  |
| Abbotsford Juniors 13 04           | WEDNESDAY | 6:30PM     | 7:30PM   | LYSAGHT PARK  | LY-1 SOUTHWEST  |
| Abbotsford Juniors 13GIRLS 01 A    | WEDNESDAY | 5:30PM     | 6:30PM   | CAMPBELL PARK | CP-3 NORTHEAST  |
| Abbotsford Juniors 13GIRLS 01 B    | WEDNESDAY | 6:30PM     | 7:30PM   | CAMPBELL PARK | CP-1 NORTHEAST  |
| Abbotsford Juniors 13GIRLS 03      | WEDNESDAY | 6:00PM     | 7:00PM   | LYSAGHT PARK  | LY-1 NORTHWEST  |
| Abbotsford Juniors 14GIRLS 01      | WEDNESDAY | 6:00PM     | 7:00PM   | CAMPBELL PARK | CP-2 SOUTHEAST  |
| Abbotsford Juniors 15 01           | WEDNESDAY | 6:30PM     | 7:30PM   | CAMPBELL PARK | CP-1 SOUTHWEST  |
| Abbotsford Juniors 15 02           | WEDNESDAY | 6:30PM     | 7:30PM   | CAMPBELL PARK | CP-3 NORTHEAST  |
| Abbotsford Juniors 16 01           | WEDNESDAY | 6:30PM     | 7:30PM   | CAMPBELL PARK | CP-3 NORTHWEST  |
| Abbotsford Juniors 16 03           | WEDNESDAY | 6:30PM     | 7:30PM   | CAMPBELL PARK | CP-3 SOUTHEAST  |
| Abbotsford Juniors 16GIRLS 02      | WEDNESDAY | 6:30PM     | 7:30PM   | CAMPBELL PARK | CP-1 NORTHWEST  |
| Abbotsford Juniors 21 04           | WEDNESDAY | 7:30PM     | 8:30PM   | LYSAGHT PARK  | LY-1 NORTHWEST  |
| Abbotsford Juniors 35 03           | WEDNESDAY | 7:30PM     | 8:30PM   | CAMPBELL PARK | CP-3 NORTHWEST  |
| Abbotsford Juniors 35 05           | WEDNESDAY | 7:30PM     | 8:30PM   | CAMPBELL PARK | CP-3 SOUTHWEST  |
| Abbotsford Juniors 35WOMEN 03      | WEDNESDAY | 7:00PM     | 8:00PM   | CAMPBELL PARK | CP-1 SOUTHEAST  |
| Abbotsford Juniors 45 02           | WEDNESDAY | 7:30PM     | 8:30PM   | CAMPBELL PARK | CP-1 NORTHWEST  |
| Abbotsford Juniors 45 05           | WEDNESDAY | 7:30PM     | 8:30PM   | CAMPBELL PARK | CP-1 NORTHEAST  |
| Abbotsford Juniors 50 01           | WEDNESDAY | 7:30PM     | 8:30PM   | CAMPBELL PARK | CP-1 SOUTHEAST  |
| Abbotsford Juniors 50 03           | WEDNESDAY | 7:30PM     | 8:30PM   | CAMPBELL PARK | CP-3 NORTHEAST  |
| Abbotsford Juniors AA 05 B         | WEDNESDAY | 8:00PM     | 9:00PM   | LYSAGHT PARK  | LY-1 SOUTHWEST  |
| Abbotsford Juniors AA 08           | WEDNESDAY | 7:30PM     | 8:30PM   | CAMPBELL PARK | CP-1 SOUTHWEST  |
| AJFC Wednesday Catch-up Game       | WEDNESDAY | 7:15PM     | 9:15PM   | CAMPBELL PARK | FIELD 2         |
| AJFC Events                        | WEDNESDAY | 4:30PM     | 6:00PM   | LYSAGHT PARK  | LY-1 NORTHWEST  |
|                                    |           |            |          |               | Revision B.2    |