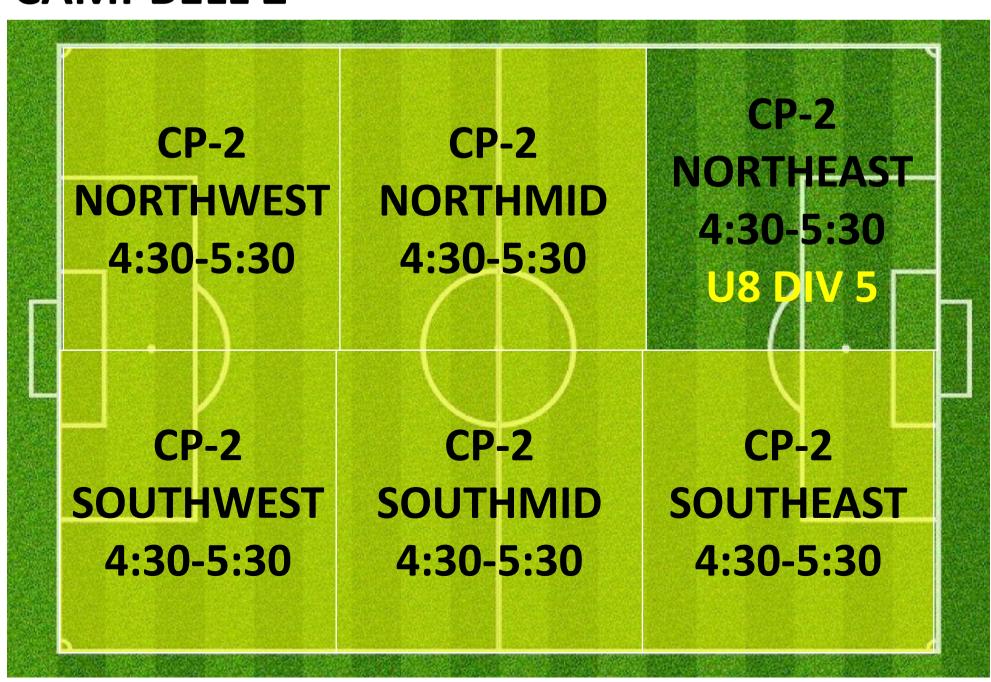

30PM     | 5:30PM   | CAMPBELL PARK | CP-1 NORTHEAST  |
| AJFC Tuesday Catch-up Game                | TUESDAY | 7:15PM     | 9:15PM   | CAMPBELL PARK | FIELD 1         |
|                                           |         |            |          |               |                 |

## TUESDAY 4:00PM — 5:30PM LYSAGHT PARK

## **CAMPBELL 1**



#### **CAMPBELL 3**

| CP-3      | CP-3      | CP-3      |  |
|-----------|-----------|-----------|--|
| NORTHWEST | NORTHMID  | NORTHEAST |  |
| 4:30-5:30 | 4:30-5:30 | 4:30-5:30 |  |
|           |           |           |  |
| 1         |           |           |  |
|           |           | l l       |  |
| CP-3      | CP-3      | CP-3      |  |
| SOUTHWEST | SOUTHMID  | SOUTHEAST |  |
| 4:30-5:30 | 4:30-5:30 | 4:30-5:30 |  |



## **CAMPBELL 2**



## TUESDAY 5:00PM — 6:30PM LYSAGHT PARK

## **CAMPBELL 1**



## CAMPBELL 3



## LY-1 LY-1 NORTHWEST **NORTHEAST** 5:00-6:00 5:00-6:00 LY-1 LY-1 WESTMID **EASTMID** 5:00-6:00 5:00-6:00 LY-1 LY-1 SOUTHWEST **SOUTHEAST** 5:00-6:00 5:00-6:00





## TUESDAY 6:00PM — 7:30PM LYSAGHT PARK

## **CAMPBELL 1**



Campbell 1
Reserved for
Catch-up Games



#### **CAMPBELL 3**







## TUESDAY 7:00PM — 8:30PM LYSAGHT PARK

## **CAMPBELL 1**





#### **CAMPBELL 3**







## TUESDAY 8:30PM — 9:30PM LYSAGHT PARK

## **CAMPBELL 1**





#### **CAMPBELL 3**







## CAMPBELL PARK & LYSAGHT PARK; AJFC TRAINING SCHEDULE ALLOCATIONS WEDNESDAY SUMMARY



| TEAM NAME                          | Day       | Start Time | End Time | Pitch         | Pitch Reference |
|------------------------------------|----