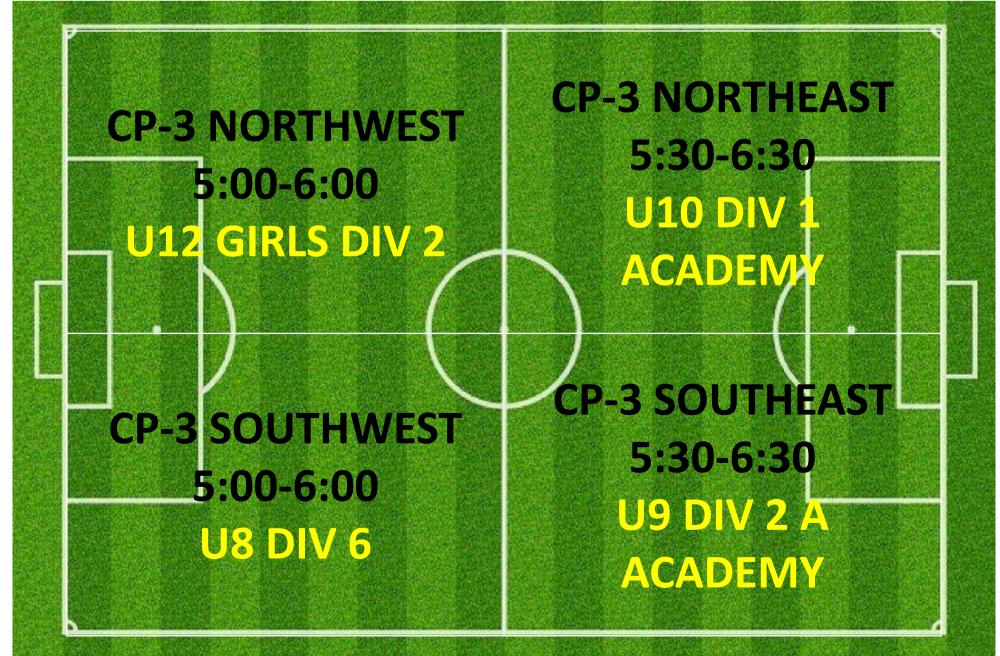

# CAMPBELL PARK & LYSAGHT PARK AJFC TRAINING SCHEDULE ALLOCATIONS TUESDAY SUMMARY

| TEAM NAME                                 | Day     | Start Time | End Time | Pitch         | Pitch Reference |
|-------------------------------------------|---------|------------|----------|---------------|-----------------|
| Abbotsford Juniors 06 01 Bandicoots       | TUESDAY | 5:00PM     | 6:00PM   | CAMPBELL PARK | CP-1 SOUTHEAST  |
| Abbotsford Juniors 06 06 Echidnas         | TUESDAY | 5:30PM     | 6:30PM   | CAMPBELL PARK | CP-2 NORTHEAST  |
| Abbotsford Juniors 07 02 Dingoes          | TUESDAY | 5:00PM     | 6:00PM   | CAMPBELL PARK | CP-1 SOUTHWEST  |
| Abbotsford Juniors 07 03 Goannas [Sonics] | TUESDAY | 5:30PM     | 6:30PM   | CAMPBELL PARK | CP-2 SOUTHEAST  |
| Abbotsford Juniors 07 06 Taipans          | TUESDAY | 5:30PM     | 6:30PM   | CAMPBELL PARK | CP-2 SOUTHWEST  |
| Abbotsford Juniors 07 07 Gliders          | TUESDAY | 5:30PM     | 6:30PM   | CAMPBELL PARK | CP-2 NORTHMID   |
| Abbotsford Juniors 08 05                  | TUESDAY | 4:30PM     | 5:30PM   | CAMPBELL PARK | CP-2 NORTHEAST  |
| Abbotsford Juniors 08 06                  | TUESDAY | 5:00PM     | 6:00PM   | CAMPBELL PARK | CP-3 SOUTHWEST  |
| Abbotsford Juniors 08 07                  | TUESDAY | 5:30PM     | 6:30PM   | CAMPBELL PARK | CP-2 NORTHWEST  |
| Abbotsford Juniors 09 02 A                | TUESDAY | 5:30PM     | 6:30PM   | CAMPBELL PARK | CP-3 SOUTHEAST  |
| Abbotsford Juniors 10 01                  | TUESDAY | 5:30PM     | 6:30PM   | CAMPBELL PARK | CP-3 NORTHEAST  |
| Abbotsford Juniors 10 03                  | TUESDAY | 6:00PM     | 7:00PM   | CAMPBELL PARK | CP-3 SOUTHWEST  |
| Abbotsford Juniors 11 03                  | TUESDAY | 6:00PM     | 7:00PM   | CAMPBELL PARK | CP-1 SOUTHWEST  |
| Abbotsford Juniors 11 05                  | TUESDAY | 6:00PM     | 7:00PM   | CAMPBELL PARK | CP-1 NORTHWEST  |
| Abbotsford Juniors 11GIRLS 01             | TUESDAY | 6:30PM     | 7:30PM   | CAMPBELL PARK | CP-2 SOUTHEAST  |
| Abbotsford Juniors 11GIRLS 03             | TUESDAY | 6:30PM     | 7:30PM   | CAMPBELL PARK | CP-2 NORTHEAST  |
| Abbotsford Juniors 12 02 A                | TUESDAY | 6:00PM     | 7:00PM   | CAMPBELL PARK | CP-1 SOUTHEAST  |
| Abbotsford Juniors 12 03 B                | TUESDAY | 5:00PM     | 6:00PM   | CAMPBELL PARK | CP-1 NORTHWEST  |
| Abbotsford Juniors 12GIRLS 02             | TUESDAY | 5:00PM     | 6:00PM   | CAMPBELL PARK | CP-3 NORTHWEST  |
| Abbotsford Juniors 14 04                  | TUESDAY | 7:00PM     | 8:00PM   | CAMPBELL PARK | CP-3 NORTHWEST  |
| Abbotsford Juniors 14GIRLS 01             | TUESDAY | 6:00PM     | 7:00PM   | LYSAGHT PARK  | LY-1 NORTHEAST  |
| Abbotsford Juniors 15 03                  | TUESDAY | 7:00PM     | 8:00PM   | CAMPBELL PARK | CP-3 SOUTHEAST  |
| Abbotsford Juniors 15GIRLS 02 B           | TUESDAY | 6:30PM     | 7:30PM   | CAMPBELL PARK | CP-2 NORTHWEST  |
| Abbotsford Juniors 15GIRLS 02 C           | TUESDAY | 7:00PM     | 8:00PM   | CAMPBELL PARK | CP-3 NORTHEAST  |
| Abbotsford Juniors 16GIRLS 02             | TUESDAY | 6:30PM     | 7:30PM   | CAMPBELL PARK | CP-2 SOUTHWEST  |
| Abbotsford Juniors 18 04                  | TUESDAY | 7:00PM     | 8:30PM   | LYSAGHT PARK  | LY-1 SOUTHWEST  |
| Abbotsford Juniors 19GIRLS 03             | TUESDAY | 7:00PM     | 8:30PM   | LYSAGHT PARK  | LY-1 NORTHWEST  |
| Abbotsford Juniors 35 02                  | TUESDAY | 8:00PM     | 9:00PM   | CAMPBELL PARK | CP-3 SOUTHEAST  |
| Abbotsford Juniors AA 05 A                | TUESDAY | 7:30PM     | 8:30PM   | CAMPBELL PARK | CP-2 NORTHWEST  |
| Abbotsford Juniors AA 11                  | TUESDAY | 7:30PM     | 8:30PM   | CAMPBELL PARK | CP-2 SOUTHEAST  |
| AJFC Striker Skills Training              | TUESDAY | 5:30PM     | 6:45PM   | CAMPBELL PARK | CP-1 NORTHEAST  |
| AJFC Open Skills                          | TUESDAY | 4:30PM     | 5:30PM   | CAMPBELL PARK | CP-1 NORTHEAST  |
| AJFC Tuesday Catch-up Game                | TUESDAY | 7:15PM     | 9:15PM   | CAMPBELL PARK | FIELD 1         |
|                                           |         |            |          |               |                 |

## CAMPBELL 3