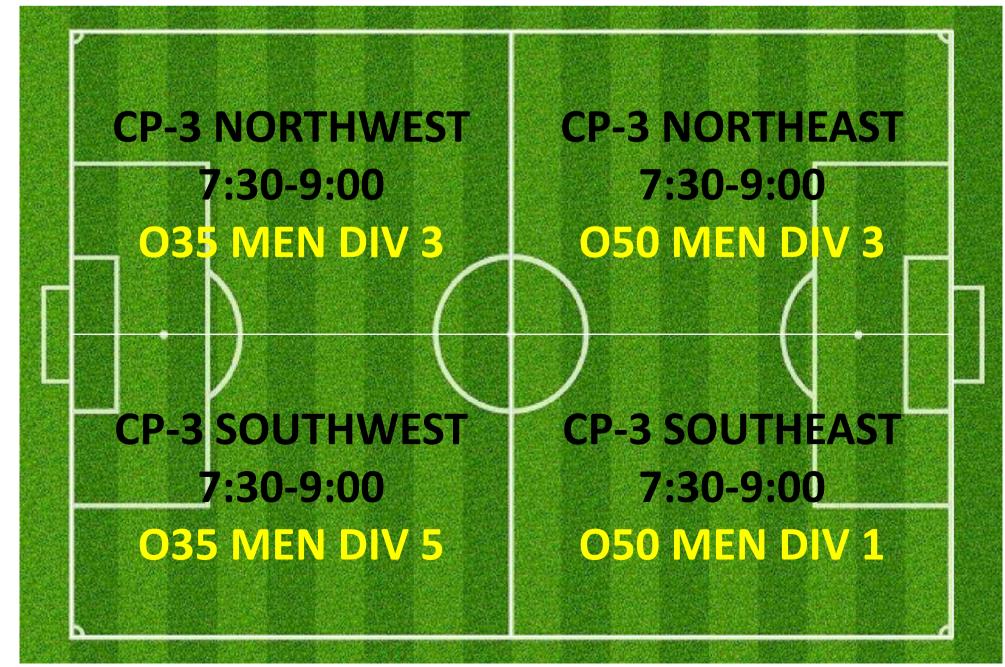

## **CAMPBELL 1**

CP-1 NORTHWEST
7:30-9:00
O45 MEN DIV 2
CP-1 SOUTHWEST
7:30-9:00
CP-1 SOUTHWEST
7:30-9:00
AA MEN DIV 8
CP-1 SOUTHEAST
7:00-8:00
O35 WOMEN DIV 3