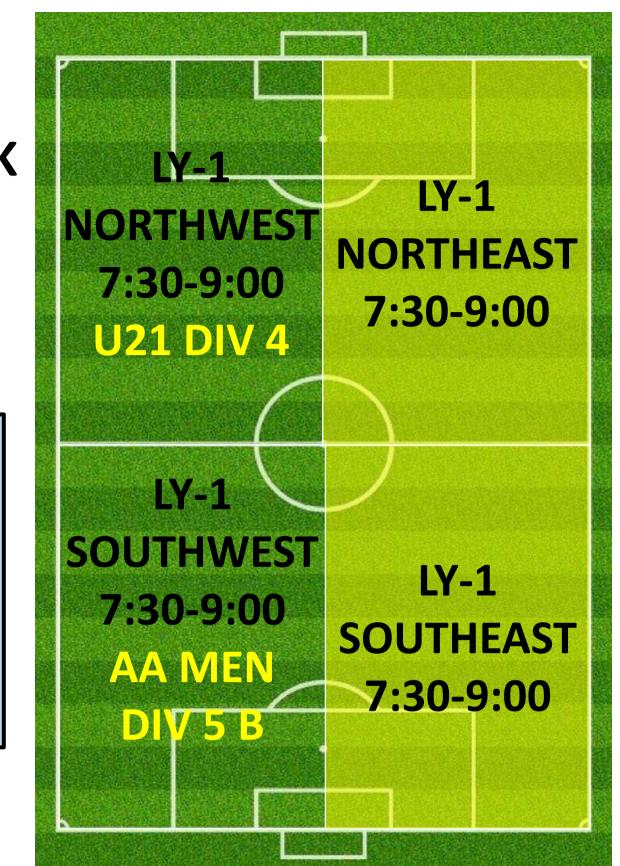

## LY-1 LY-1 NORTHWEST **NORTHEAST** 5:00-6:00 5:00-6:00 LY-1 LY-1 WESTMID **EASTMID** 5:00-6:00 5:00-6:00 LY-1 LY-1 SOUTHWEST **SOUTHEAST** 5:00-6:00 5:00-6:00