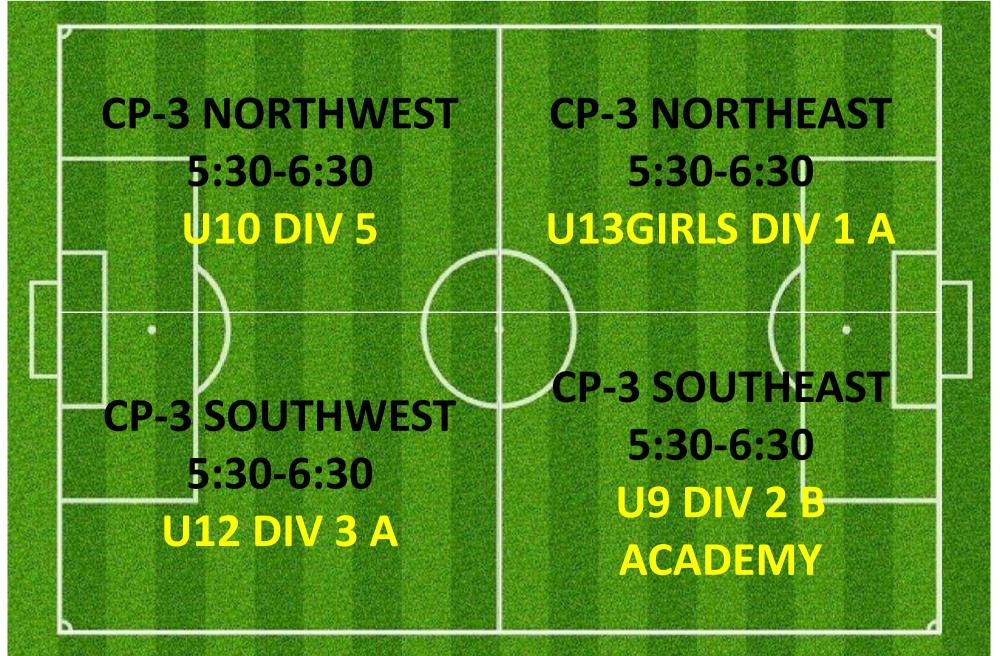

DNESDAY | 8:00PM     | 9:00PM   | LYSAGHT PARK  | LY-1 SOUTHWEST  |
| Abbotsford Juniors AA 08           | WEDNESDAY | 7:30PM     | 8:30PM   | CAMPBELL PARK | CP-1 SOUTHWEST  |
| AJFC Wednesday Catch-up Game       | WEDNESDAY | 7:15PM     | 9:15PM   | CAMPBELL PARK | FIELD 2         |
| AJFC Events                        | WEDNESDAY | 4:30PM     | 6:00PM   | LYSAGHT PARK  | LY-1 NORTHWEST  |
|                                    |           |            |          |               | Revision B.2    |

## WEDNESDAY 4:00PM - 5:30PM LYSAGHT PARK

## **CAMPBELL 1**



## CAMPBELL 3



## LY-1 **NORTHWES NORTHEAST** AJFC EVENTS 4:00-5:00 4:30-6:00 LY-1 LY-1 SOUTHWEST SOUTHEAST 4:00-5:00 4:00-5:00

## **CAMPBELL 2**



## WEDNESDAY 5:00PM - 6:30PM LYSAGHT PARK

## **CAMPBELL 1**



## CAMPBELL 3



## **NORTHWEST** LY-1 AJFC EVENTS **NORTHEAST** 4:30-6:00 5:00-6:00 LY-1 4:30-6:00 LY-1 LY-1 **SOUTHEAST SOUTHWEST** 5:00-6:00 5:30-6:30

#### **CAMPBELL 2**



## WEDNESDAY 6:00PM - 7:30PM LYSAGHT PARK

## **CAMPBELL 1**



Campbell 2
Reserved for
Catch-up Games



#### **CAMPBELL 3**





## WEDNESDAY 7:30PM - 9:30PM

## **CAMPBELL 1**



#### **CAMPBELL 3**



#### LYSAGHT PARK





## WEDNESDAY 7:30PM - 9:30PM

## **CAMPBELL 1**

CP-1 NORTHWEST
7:30-9:00
O45 MEN DIV 2
CP-1 SOUTHWEST
7:30-9:00
CP-1 SOUTHWEST
7:30-9:00
AA MEN DIV 8
CP-1 SOUTHEAST
7:00-8:00
O35 WOMEN DIV 3

#### LYSAGHT PARK

ALTERNATE
SETUP WHEN
NO CATCHUP
GAME
SCHEDULED



#### **CAMPBELL 3**







## CAMPBELL PARK & LYSAGHT PARK; AJFC TRAINING SCHEDULE ALLOCATIONS THURSDAYS SUMMARY



| TEAM NAME