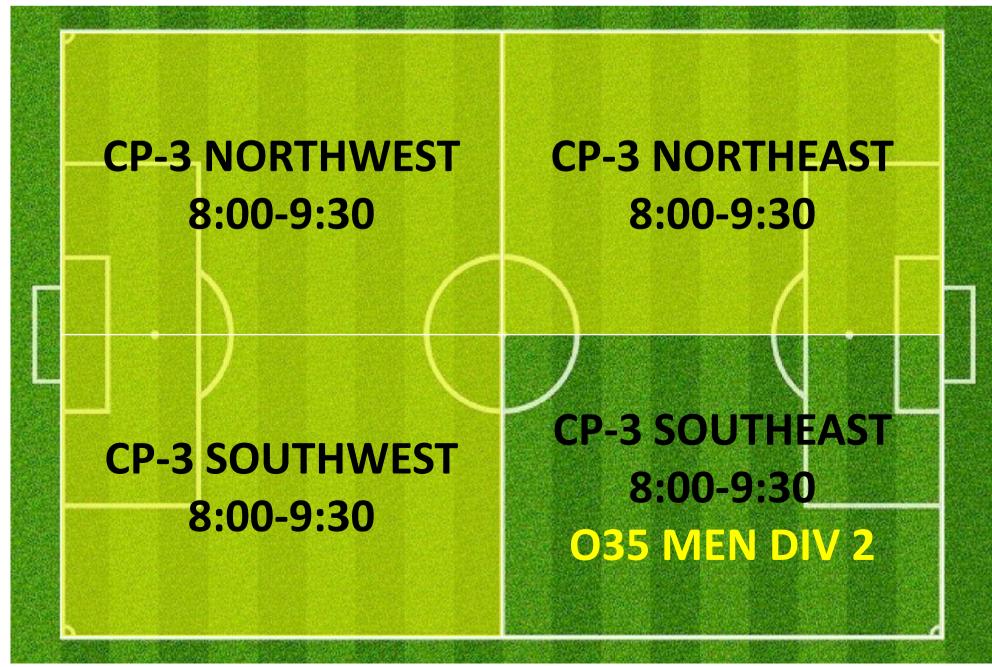

## WEDNESDAY 7:30PM - 9:30PM

## **CAMPBELL 1**

CP-1 NORTHWEST
7:30-9:00
O45 MEN DIV 2
CP-1 SOUTHWEST
7:30-9:00
CP-1 SOUTHWEST
7:30-9:00
AA MEN DIV 8
CP-1 SOUTHEAST
7:00-8:00
O35 WOMEN DIV 3