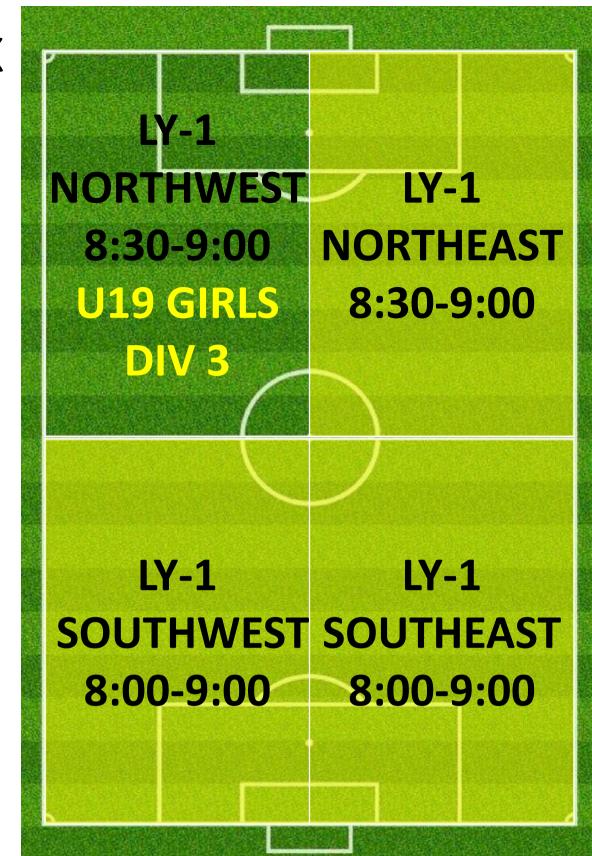

|           |           |           |  |
| 1         |           |           |  |
|           |           | l l       |  |
| CP-3      | CP-3      | CP-3      |  |
| SOUTHWEST | SOUTHMID  | SOUTHEAST |  |
| 4:30-5:30 | 4:30-5:30 | 4:30-5:30 |  |



## **CAMPBELL 2**



## TUESDAY 5:00PM — 6:30PM LYSAGHT PARK

## **CAMPBELL 1**



## CAMPBELL 3



## LY-1 LY-1 NORTHWEST **NORTHEAST** 5:00-6:00 5:00-6:00 LY-1 LY-1 WESTMID **EASTMID** 5:00-6:00 5:00-6:00 LY-1 LY-1 SOUTHWEST **SOUTHEAST** 5:00-6:00 5:00-6:00





## TUESDAY 6:00PM — 7:30PM LYSAGHT PARK

## **CAMPBELL 1**



Campbell 1
Reserved for
Catch-up Games



#### **CAMPBELL 3**







## TUESDAY 7:00PM — 8:30PM LYSAGHT PARK

## **CAMPBELL 1**





#### **CAMPBELL 3**







## TUESDAY 8:30PM — 9:30PM LYSAGHT PARK

## **CAMPBELL 1**





#### **CAMPBELL 3**







## CAMPBELL PARK & LYSAGHT PARK; AJFC TRAINING SCHEDULE ALLOCATIONS WEDNESDAY SUMMARY



| TEAM NAME                          | Day       | Start Time | End Time | Pitch         | Pitch Reference |
|------------------------------------|-----------|------------|----------|---------------|-----------------|
| Abbotsford Juniors 06 03 Koalas    | WEDNESDAY | 5:00PM     | 6:00PM   | CAMPBELL PARK | CP-2 SOUTHEAST  |
| Abbotsford Juniors 06 05 Quokkas   | WEDNESDAY | 4:30PM     | 5:30PM   | CAMPBELL PARK | CP-1 NORTHEAST  |
| Abbotsford Juniors 06 07 Wombats   | WEDNESDAY | 5:30PM     | 6:30PM   | CAMPBELL PARK | CP-1 SOUTHWEST  |
| Abbotsford Juniors 07 01 Crocs     | WEDNESDAY | 5:30PM     | 6:30PM   | CAMPBELL PARK | CP-1 SOUTHEAST  |
| Abbotsford Juniors 07 05 W