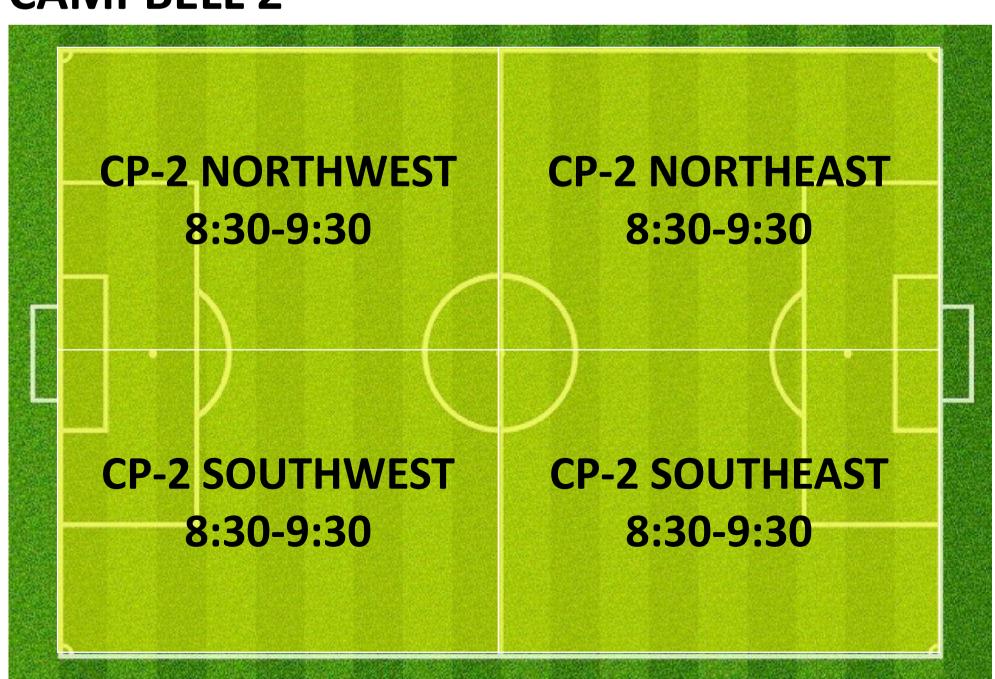

|           |  |
| 1         |           |           |  |
|           |           | l l       |  |
| CP-3      | CP-3      | CP-3      |  |
| SOUTHWEST | SOUTHMID  | SOUTHEAST |  |
| 4:30-5:30 | 4:30-5:30 | 4:30-5:30 |  |



## **CAMPBELL 2**



## TUESDAY 5:00PM — 6:30PM LYSAGHT PARK

## **CAMPBELL 1**



## CAMPBELL 3



## LY-1 LY-1 NORTHWEST **NORTHEAST** 5:00-6:00 5:00-6:00 LY-1 LY-1 WESTMID **EASTMID** 5:00-6:00 5:00-6:00 LY-1 LY-1 SOUTHWEST **SOUTHEAST** 5:00-6:00 5:00-6:00





## TUESDAY 6:00PM — 7:30PM LYSAGHT PARK

## **CAMPBELL 1**



Campbell 1
Reserved for
Catch-up Games



#### **CAMPBELL 3**







## TUESDAY 7:00PM — 8:30PM LYSAGHT PARK

## **CAMPBELL 1**





#### **CAMPBELL 3**







## TUESDAY 8:30PM — 9:30PM LYSAGHT PARK

## **CAMPBELL 1**





#### **CAMPBELL 3**







## CAMPBELL PARK & LYSAGHT PARK; AJFC TRAINING SCHEDULE ALLOCATIONS WEDNESDAY SUMMARY



| TEAM NAME                          | Day       | Start Time | End Time | Pitch         | Pitch Reference |
|------------------------------------|-----------|------------|----------|---------------|-----------------|
| Abbotsford Juniors 06 03 Koalas    | WEDNESDAY | 5:00PM     | 6:00PM   | CAMPBELL PARK | CP-2 SOUTHEAST  |
| Abbotsford Juniors 06 05 Quokkas   | WEDNESDAY | 4:30PM     | 5:30PM   | CAMPBELL PARK | CP-1 NORTHEAST  |
| Abbotsford Juniors 06 07 Wombats   | WEDNESDAY | 5:30PM     | 6:30PM   | CAMPBELL PARK | CP-1 SOUTHWEST  |
| Abbotsford Juniors 07 01 Crocs     | WEDNESDAY | 5:30PM     | 6:30PM   | CAMPBELL PARK | CP-1 SOUTHEAST  |
| Abbotsford Juniors 07 05 Wallabies | WEDNESDAY | 5: