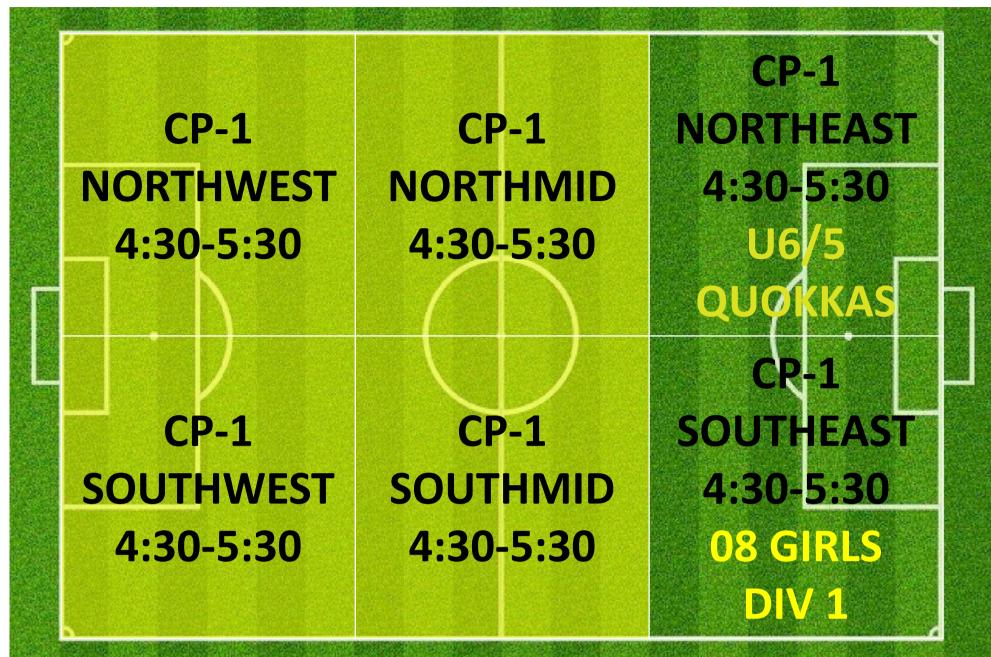

## TUESDAY 4:00PM — 5:30PM LYSAGHT PARK

## **CAMPBELL 1**

#### **CAMPBELL 3**

| CP-3      | CP-3      | CP-3      |  |
|-----------|-----------|-----------|--|
| NORTHWEST | NORTHMID  | NORTHEAST |  |
| 4:30-5:30 | 4:30-5:30 | 4:30-5:30 |  |
|           |           |           |  |
| 1         |           |           |  |
|           |           | l l       |  |
| CP-3      | CP-3      | CP-3      |  |
| SOUTHWEST | SOUTHMID  | SOUTHEAST |  |
| 4:30-5:30 | 4:30-5:30 | 4:30-5:30 |  |