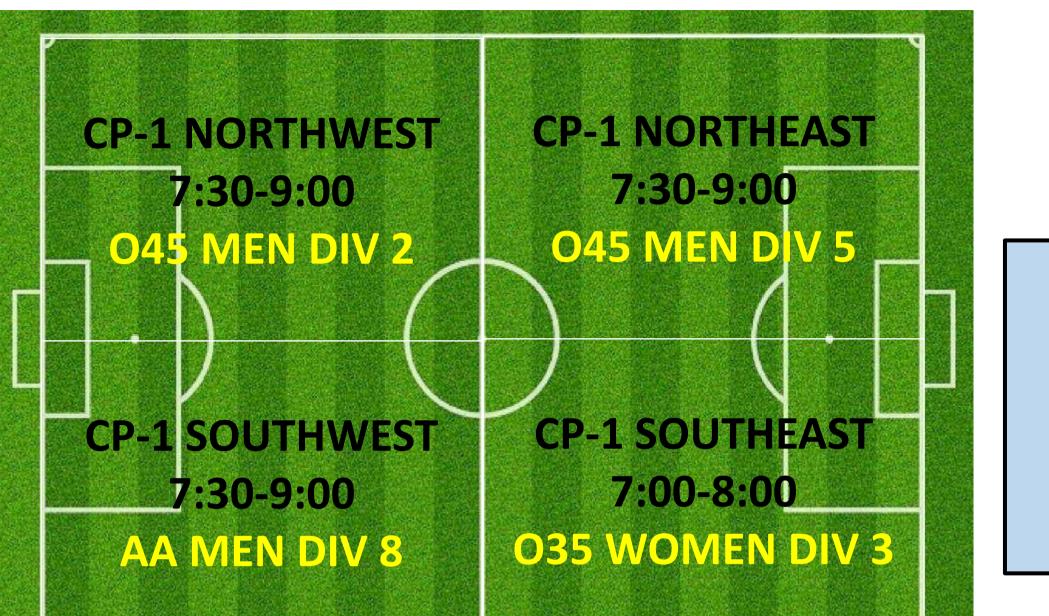

|
| <b>CP-3 SOUTHWEST</b><br>4:30-5:30 | CP-3 SOUTHEAST<br>4:30-5:30               |



### CAMPBELL 2

|      | NORTH<br>4:30-5:0     |                     | C   | NORTHEAST<br>:30-5:00          |  |
|------|-----------------------|---------------------|-----|--------------------------------|--|
| SOUT | P-2<br>HWEST<br>-5:00 | CP<br>SOUT<br>4:30- | нмі | CP-2<br>SOUTHEAST<br>4:30-5:00 |  |

**Revision B.1** 

N

# WEDNESDAY 5:00PM – 6:30PM Lysaght park

### **CAMPBELL 1**



### CAMPBELL 3





### CAMPBELL 2



## WEDNESDAY 6:00PM – 7:30PM LYSAGHT PARK

### **CAMPBELL 1**



### CAMPBELL 3





## WEDNESDAY 7:30PM – 9:30PM

### **CAMPBELL 1**



### **CAMPBELL 3**



### LYSAGHT PARK



### **CAMPBELL 2**



## WEDNESDAY 7:30PM – 9:30PM

### **CAMPBELL 1**



### CAMPBELL 3



### LYSAGHT PARK

ALTERNATE SETUP WHEN NO CATCHUP GAME SCHEDULED



### CAMPBELL 2



## CAMPBELL PARK & LYSAGHT PARK; AJFC TRAINING SCHEDULE ALLOCATIONS THURSDAYS SUMMARY

| Abbotsford Juniors 07 04 PythonsTHURSDAY5:00PM6:00PMCAMPBELL PARKCP-3 NORTHMIDAbbotsford Juniors 07 05 EnusTHURSDAY5:00PM6:30PMCAMPBELL PARKCP-1 SOUTHMIDAbbotsford Juniors 08 05 ATHURSDAY5:30PM6:30PMCAMPBELL PARKCP-3 SOUTHEASTAbbotsford Juniors 09 05 BTHURSDAY5:30PM6:30PMLYSAGHT PARKLY-1 SOUTHEASTAbbotsford Juniors 09 05 ATHURSDAY5:30PM6:30PMCAMPBELL PARKCP-3 SOUTHEASTAbbotsford Juniors 09 05 ATHURSDAY5:30PM6:30PMCAMPBELL PARKCP-3 SOUTHEASTAbbotsford Juniors 09 05 BTHURSDAY5:30PM6:30PMCAMPBELL PARKCP-3 SOUTHEASTAbbotsford Juniors 09 06 RLS 02THURSDAY6:30PMCAMPBELL PARKCP-3 SOUTHEASTAbbotsford Junio