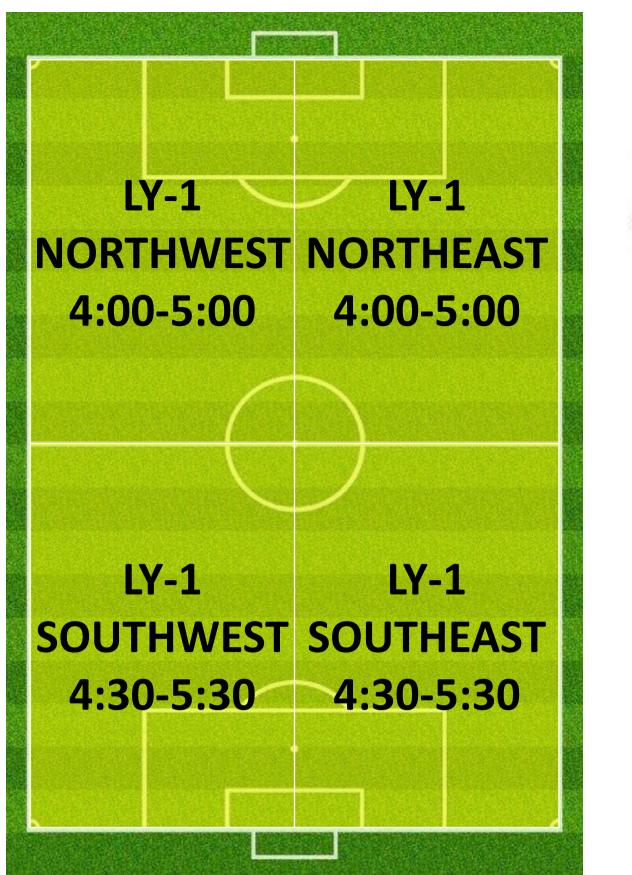

| AJFC Thursday Catch-up Game            | THURSDAY | 7:15PM     | 9:15PM   | CAMPBELL PARK | FIELD 1         |



# THURSDAY 4:00PM – 5:30PM LYSAGHT PARK

#### **CAMPBELL 1**



### CAMPBELL 3





### CAMPBELL 2



# THURSDAY 5:00PM – 6:30PM Lysaght park

### **CAMPBELL 1**







### CAMPBELL 2







# THURSDAY 7:00PM – 9:30PM

### **CAMPBELL 1**



### **CAMPBELL 3**



### LYSAGHT PARK







# THURSDAY 7:00PM – 9:30PM

### **CAMPBELL 1**



### CAMPBELL 3



### LYSAGHT PARK

ALTERNATE SETUP WHEN NO CATCHUP GAME SCHEDULED

### CAMPBELL 2