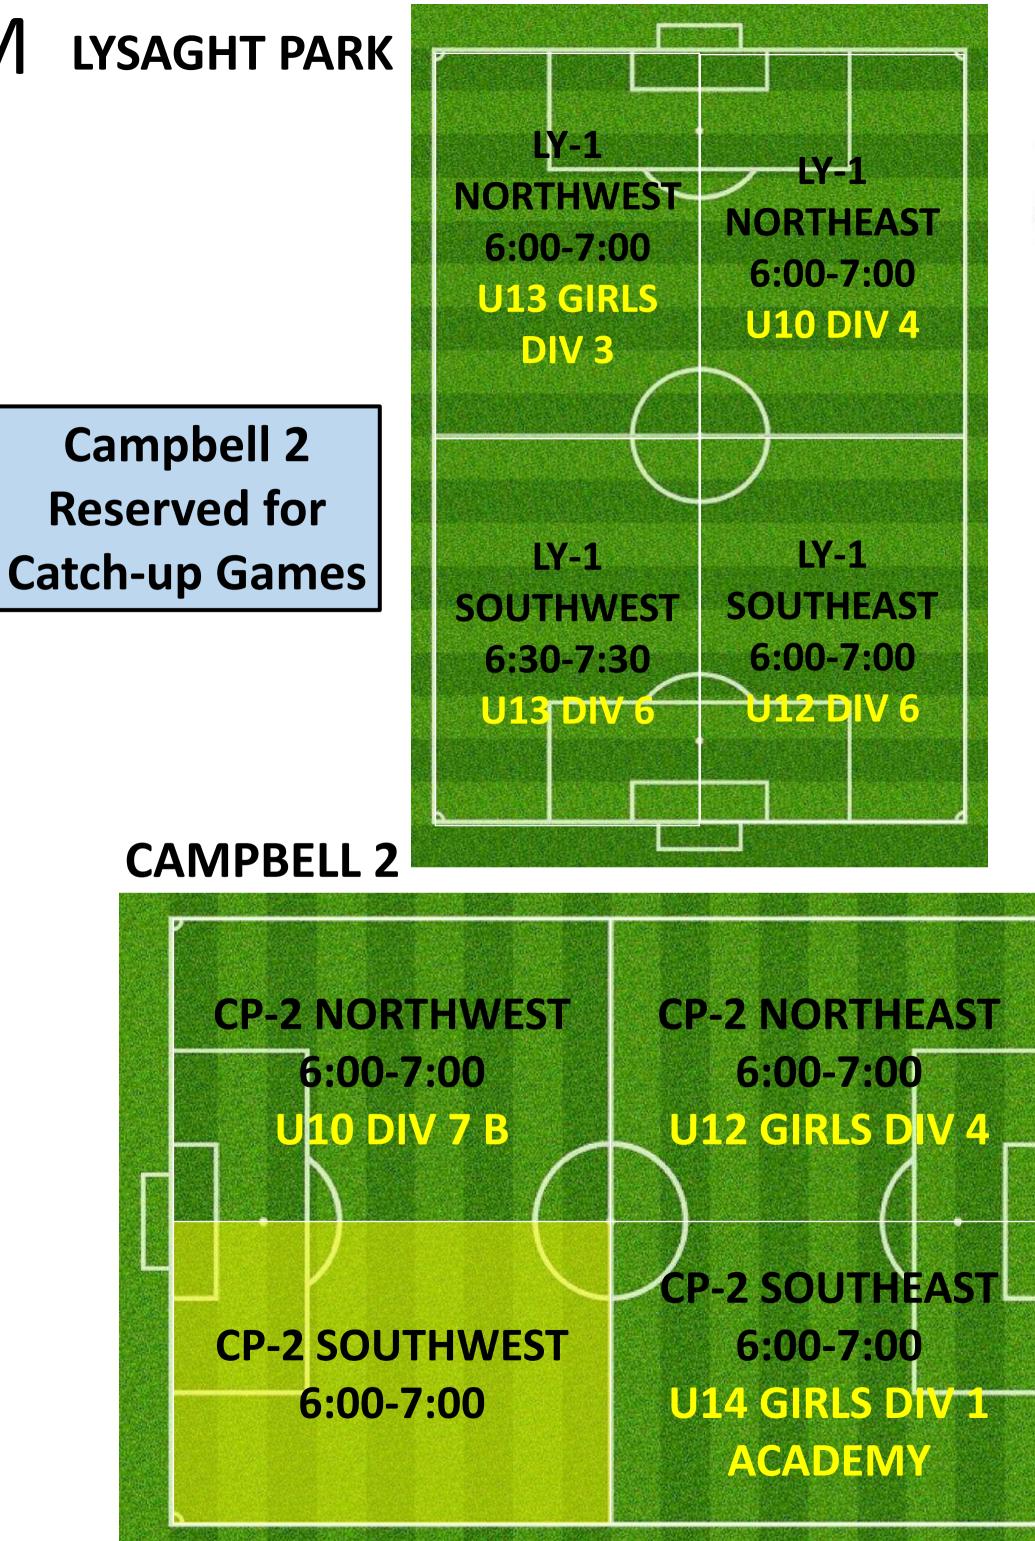

# TUESDAY 4:00PM — 5:30PM Lysaght рагк

### **CAMPBELL 1**

### CAMPBELL 2

| CP-2<br>NORTHWEST<br>4:30-5:30 | CP-2<br>NORTHMID<br>4:30-5:30 | CP-2<br>NORTHEAST<br>4:30-5:30<br>US D V 5 |
|--------------------------------|-------------------------------|--------------------------------------------|
| CP-2                           | CP-2                          | CP-2                                       |
| SOUTHWEST                      | SOUTHMID                      | SOUTHEAST                                  |
| 4:30-5:30                      | 4:30-5:30                     | 4:30-5:30                                  |