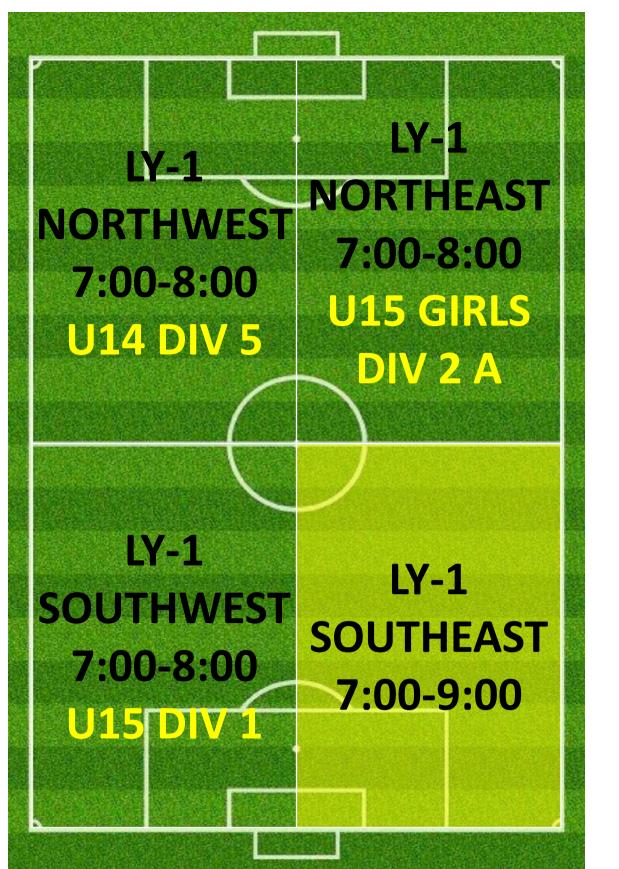

| AJFC Thursday Catch-up Game            | THURSDAY | 7:15PM     | 9:15PM   | CAMPBELL PARK | FIELD 1         |



# THURSDAY 4:00PM – 5:30PM LYSAGHT PARK

#### **CAMPBELL 1**



### CAMPBELL 3





### CAMPBELL 2



# THURSDAY 5:00PM – 6:30PM Lysaght park

### **CAMPBELL 1**







### CAMPBELL 2







# THURSDAY 7:00PM – 9:30PM

### **CAMPBELL 1**



### **CAMPBELL 3**



### LYSAGHT PARK







# THURSDAY 7:00PM – 9:30PM

### **CAMPBELL 1**



### CAMPBELL 3



### LYSAGHT PARK

ALTERNATE SETUP WHEN NO CATCHUP GAME SCHEDULED

### CAMPBELL 2