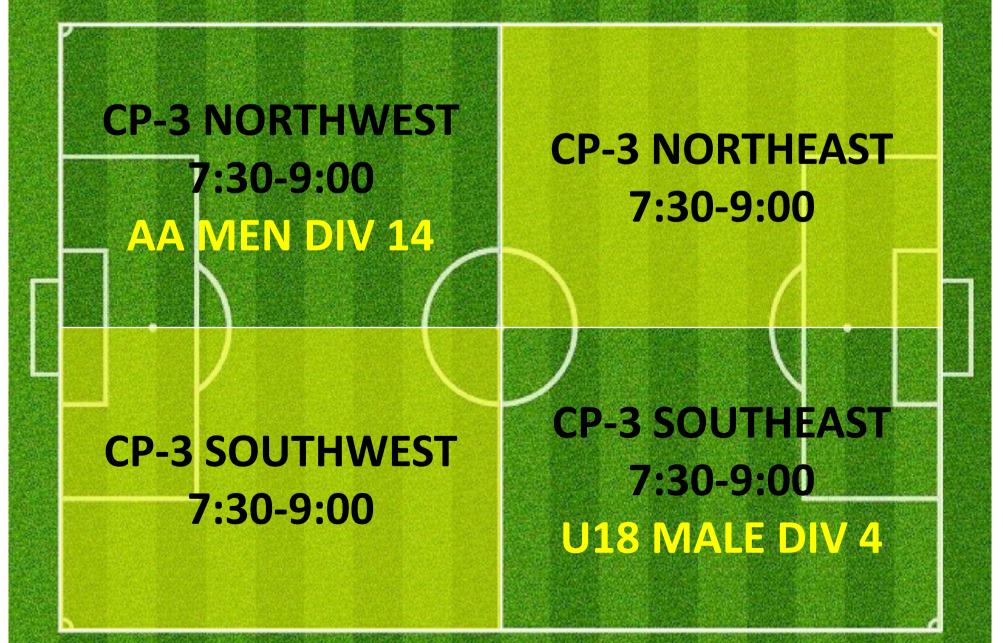

| AJFC Thursday Catch-up Game            | THURSDAY | 7:15PM     | 9:15PM   | CAMPBELL PARK | FIELD 1         |



# THURSDAY 4:00PM – 5:30PM LYSAGHT PARK

#### **CAMPBELL 1**



### CAMPBELL 3





### CAMPBELL 2



# THURSDAY 5:00PM – 6:30PM Lysaght park

### **CAMPBELL 1**







### CAMPBELL 2







# THURSDAY 7:00PM – 9:30PM

### **CAMPBELL 1**



### **CAMPBELL 3**



### LYSAGHT PARK







# THURSDAY 7:00PM – 9:30PM

### **CAMPBELL 1**



### CAMPBELL 3



### LYSAGHT PARK

ALTERNATE SETUP WHEN NO CATCHUP GAME SCHEDULED

### CAMPBELL 2