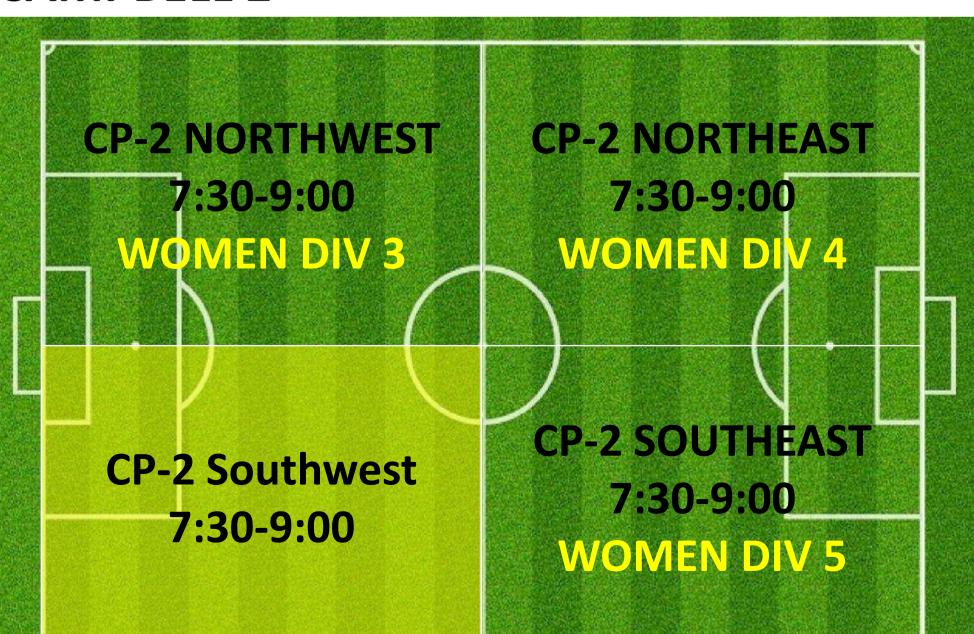

| AJFC Thursday Catch-up Game            | THURSDAY | 7:15PM     | 9:15PM   | CAMPBELL PARK | FIELD 1         |



# THURSDAY 4:00PM – 5:30PM LYSAGHT PARK

#### **CAMPBELL 1**



### CAMPBELL 3





### CAMPBELL 2



# THURSDAY 5:00PM – 6:30PM Lysaght park

### **CAMPBELL 1**







### CAMPBELL 2







# THURSDAY 7:00PM – 9:30PM

### **CAMPBELL 1**



### **CAMPBELL 3**



### LYSAGHT PARK







# THURSDAY 7:00PM – 9:30PM

### **CAMPBELL 1**



### CAMPBELL 3



### LYSAGHT PARK

ALTERNATE SETUP WHEN NO CATCHUP GAME SCHEDULED

### CAMPBELL 2