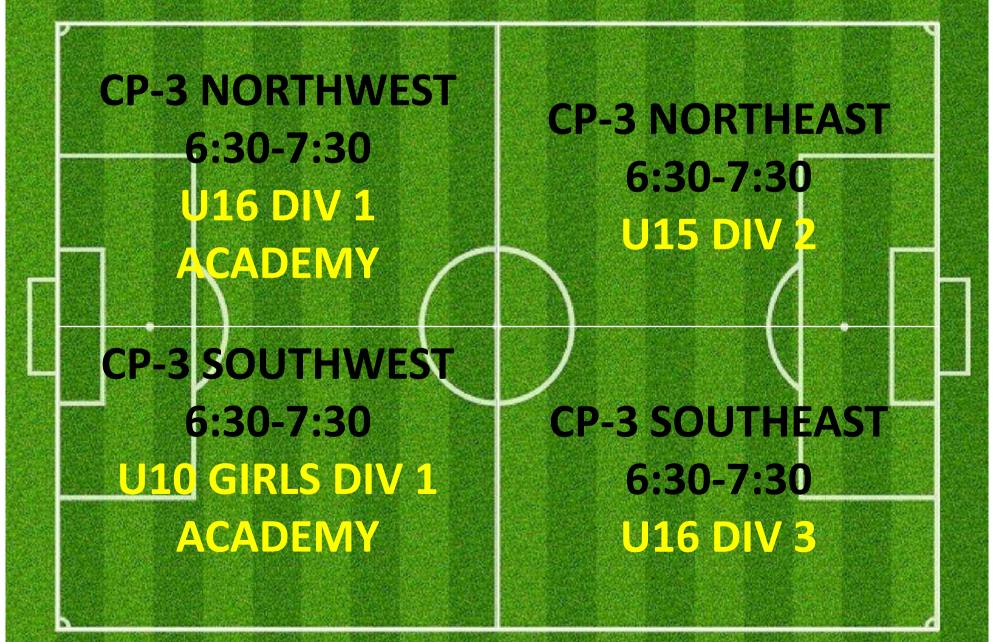

ORTHEAST</b><br><b>4:30-5:30</b> |
|------------------------------------|-------------------------------------------|
| $\left  \cdot \right\rangle$       |                                           |
| <b>CP-3 SOUTHWEST</b><br>4:30-5:30 | CP-3 SOUTHEAST<br>4:30-5:30               |



### CAMPBELL 2

|      | NORTH<br>4:30-5:0     |                     | C   | NORTHEAST<br>:30-5:00          |  |
|------|-----------------------|---------------------|-----|--------------------------------|--|
| SOUT | P-2<br>HWEST<br>-5:00 | CP<br>SOUT<br>4:30- | нмі | CP-2<br>SOUTHEAST<br>4:30-5:00 |  |

**Revision B.1** 

N

# WEDNESDAY 5:00PM – 6:30PM Lysaght park

### **CAMPBELL 1**



### CAMPBELL 3





### CAMPBELL 2



## WEDNESDAY 6:00PM – 7:30PM LYSAGHT PARK

### **CAMPBELL 1**



### CAMPBELL 3





## WEDNESDAY 7:30PM – 9:30PM

### **CAMPBELL 1**



### **CAMPBELL 3**



### LYSAGHT PARK



### **CAMPBELL 2**



## WEDNESDAY 7:30PM – 9:30PM

### **CAMPBELL 1**



### CAMPBELL 3



### LYSAGHT PARK

ALTERNATE SETUP WHEN NO CATCHUP GAME SCHEDULED



### CAMPBELL 2



## CAMPBELL PARK & LYSAGHT PARK; AJFC TRAINING SCHEDULE ALLOCATIONS THURSDAYS SUMMARY

| Abbotsford Juniors 07 04 PythonsTHURSDAY5:00PM6:00PMCAMPBELL PARKCP-3 NORTHMIDAbbotsford Juniors 07 05 EnusTHURSDAY5:00PM6:30PMCAMPBELL PARKCP-1 SOUTHMIDAbbotsford Juniors 08 05 ATHURSDAY5:30PM6:30PMCAMPBELL PARKCP-3 SOUTHEASTAbbotsford Juniors 09 05 BTHURSDAY5:30PM6:30PMLYSAGHT PARKLY-1 SOUTHEASTAbbotsford Juniors 09 05 ATHURSDAY5:30PM6:30PMCAMPBELL PARKCP-3 SOUTHEASTAbbotsford Juniors 09 05 ATHURSDAY5:30PM6:30PMCAMPBELL PARKCP-3