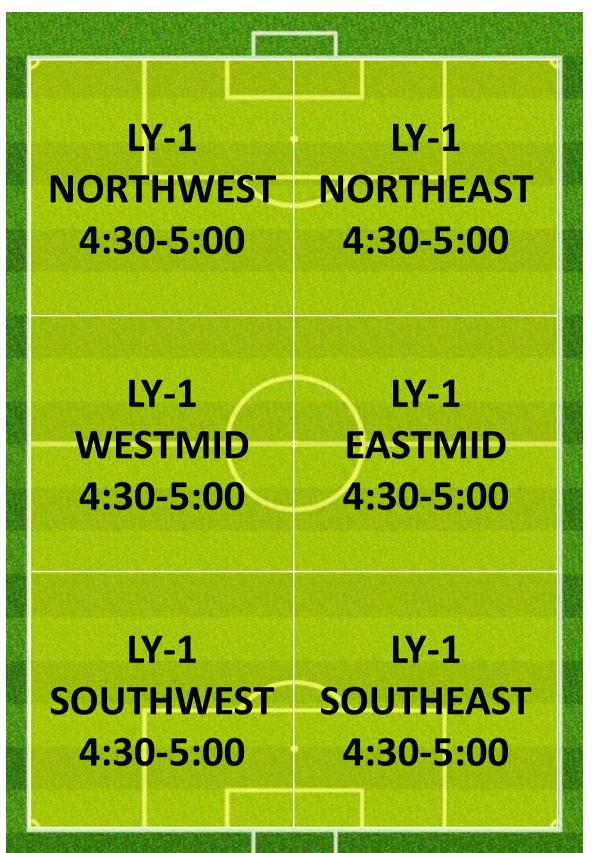

| CP-1 NORTHEAST  |
| AJFC Tuesday Catch-up Game                | TUESDAY | 7:15PM     | 9:15PM   | CAMPBELL PARK | FIELD 1         |



# TUESDAY 4:00PM — 5:30PM Lysaght рагк

### **CAMPBELL 1**



### **CAMPBELL 3**

| CP-3      | <b>CP-3</b>                               |
|-----------|-------------------------------------------|
| NORTHMID  | NORTHEAST                                 |
| 4:30-5:30 | 4:30-5:30                                 |
|           |                                           |
|           |                                           |
| CP-3      | CP-3                                      |
| SOUTHMID  | SOUTHEAST                                 |
| 4:30-5:30 | 4:30-5:30                                 |
|           | NORTHMID<br>4:30-5:30<br>CP-3<br>SOUTHMID |



### CAMPBELL 2

| CP-2<br>NORTHWEST<br>4:30-5:30 | CP-2<br>NORTHMID<br>4:30-5:30 | CP-2<br>NORTHEAST<br>4:30-5:30<br>US D V 5 |
|--------------------------------|-------------------------------|--------------------------------------------|
| CP-2                           | CP-2                          | CP-2                                       |
| SOUTHWEST                      | SOUTHMID                      | SOUTHEAST                                  |
| 4:30-5:30                      | 4:30-5:30                     | 4:30-5:30                                  |

# TUESDAY 5:00PM — 6:30PM Lysaght рагк

### **CAMPBELL 1**



### CAMPBELL 3





### CAMPBELL 2





**CP-2 SOUTHWEST** 

6:30-7:30

U16 GIRLS DIV 2



**Revision B.1** 

**CP-2 SOUTHEAST** 

6:30-7:30

U11 GIRLS DIV 1