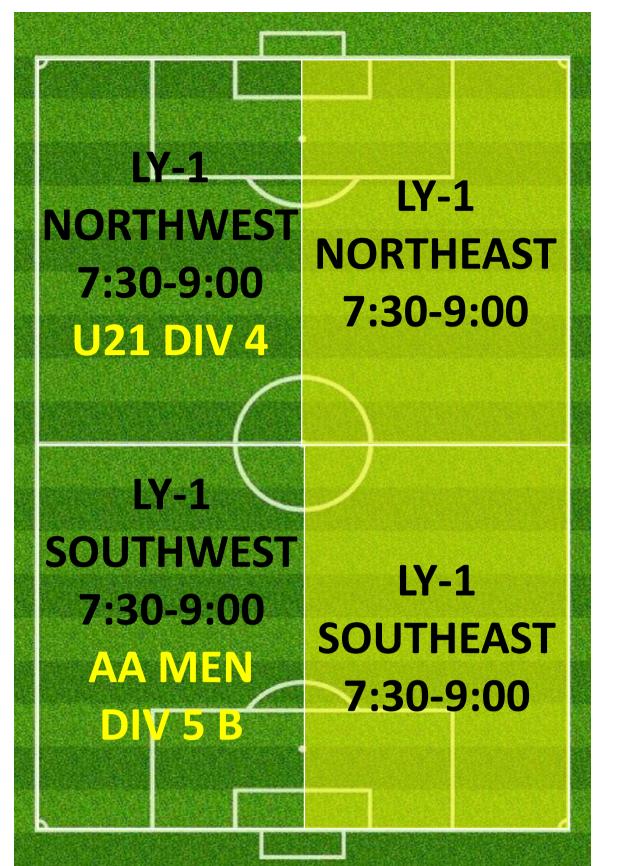

r>4:30-5:30               |



### CAMPBELL 2

|      | NORTH<br>4:30-5:0     |                     | C   | NORTHEAST<br>:30-5:00          |  |
|------|-----------------------|---------------------|-----|--------------------------------|--|
| SOUT | P-2<br>HWEST<br>-5:00 | CP<br>SOUT<br>4:30- | нмі | CP-2<br>SOUTHEAST<br>4:30-5:00 |  |

**Revision B.1** 

N

# WEDNESDAY 5:00PM – 6:30PM Lysaght park

### **CAMPBELL 1**



### CAMPBELL 3





### CAMPBELL 2



## WEDNESDAY 6:00PM – 7:30PM LYSAGHT PARK

### **CAMPBELL 1**



### CAMPBELL 3





## WEDNESDAY 7:30PM – 9:30PM

### **CAMPBELL 1**



### **CAMPBELL 3**



### LYSAGHT PARK



### **CAMPBELL 2**



## WEDNESDAY 7:30PM – 9:30PM

### **CAMPBELL 1**



### CAMPBELL 3



### LYSAGHT PARK

ALTERNATE SETUP WHEN NO CATCHUP GAME SCHEDULED



### CAMPBELL 2



## CAMPBELL PARK & LYSAGHT PARK; AJFC TRAINING SCHEDULE ALLOCATIONS THURSDAYS SUMMARY

| Abbotsford Juniors 07 04 PythonsTHURSDAY5:00PM6:00PMCAMPBELL PARKCP-3 NORTHMIDAbbotsford Juniors 07 05 EnusTHURSDAY5:00PM6:30PMCAMPBELL PARKCP-1 SOUTHMIDAbbotsford Juniors 08 05 ATHURSDAY5:30PM6:30PMCAMPBELL PARKCP-3 SOUTHEASTAbbotsford Juniors 09 05 BTHURSDAY5:30PM6:30PMLYSAGHT PARKLY-1 SOUTHEASTAbbotsford Juniors 09 05 ATHURSDAY5:30PM6:30PMCAMPBELL PARKCP-3 SOUTHEASTAbbotsford Juniors 09 05 ATHURSDAY5:30PM6:30PMCAMPBELL PARKCP-3 SOUTHEASTAbbotsford Juniors 09 05 BTHURSDAY5:30PM6:30PMCAMPBELL PARKCP-3 SOUTHEASTAbbotsford Juniors 09 06 RLS 02THURSDAY6:30PMCAMPBELL PARKCP-3 SOUTHEASTAbbotsford Juniors 10 07 ATHURSDAY6:00PM7:00PMCAMPBELL PARKCP-3 SOUTHEASTAbbotsford Juniors 10 07 ATHU