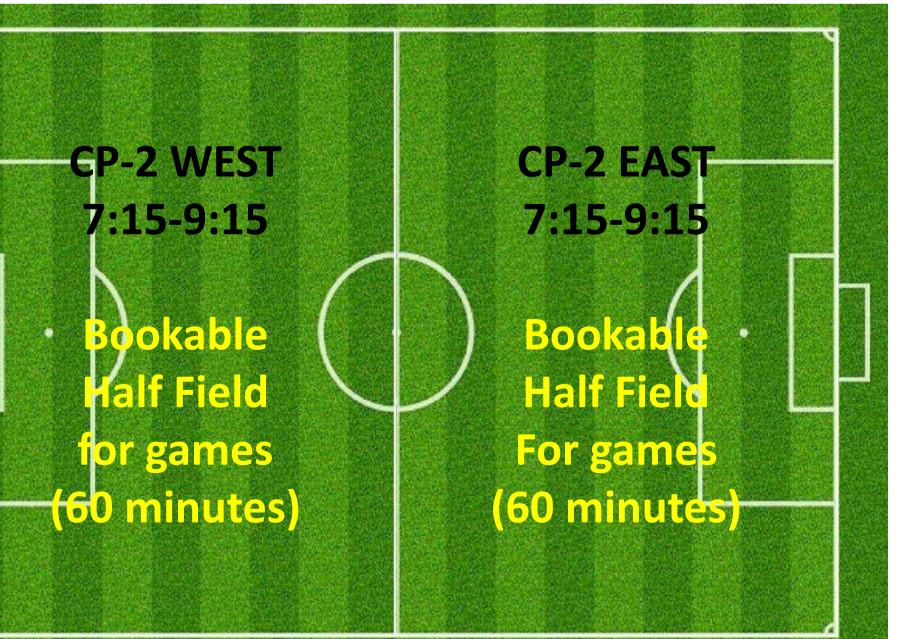

- Campbell Park 1, 2 and 3 pm
- All Fields pm\*
- :00pm\* All Fields
- All Fields pm
- Campbell Park Field 1 k off
- Campbell Park Field 2 k off
- Campbell Park Field 1