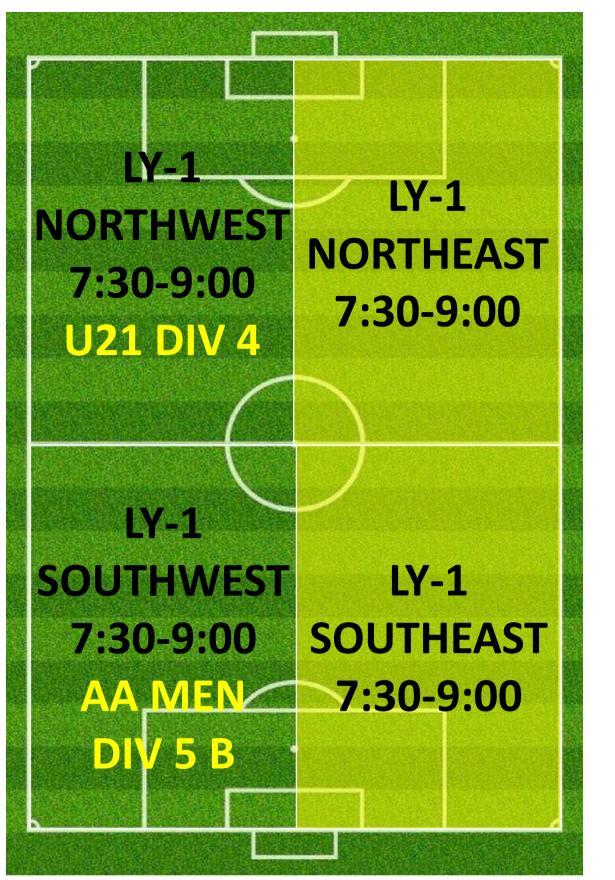

--------------------|
| $\left  \cdot \right\rangle$       |                                           |
| <b>CP-3 SOUTHWEST</b><br>4:30-5:30 | CP-3 SOUTHEAST<br>4:30-5:30               |



### CAMPBELL 2

|      | NORTH<br>4:30-5:0     |                     | C   | NORTHEAST<br>:30-5:00          |  |
|------|-----------------------|---------------------|-----|--------------------------------|--|
| SOUT | P-2<br>HWEST<br>-5:00 | CP<br>SOUT<br>4:30- | нмі | CP-2<br>SOUTHEAST<br>4:30-5:00 |  |

**Revision B.1** 

N

# WEDNESDAY 5:00PM – 6:30PM Lysaght park

### **CAMPBELL 1**



### CAMPBELL 3





### CAMPBELL 2



## WEDNESDAY 6:00PM – 7:30PM LYSAGHT PARK

### **CAMPBELL 1**



### CAMPBELL 3





## WEDNESDAY 7:30PM – 9:30PM

### **CAMPBELL 1**



### **CAMPBELL 3**



### LYSAGHT PARK



### **CAMPBELL 2**



## WEDNESDAY 7:30PM – 9:30PM

### **CAMPBELL 1**



### CAMPBELL 3



### LYSAGHT PARK

ALTERNATE SETUP WHEN NO CATCHUP GAME SCHEDULED



### CAMPBELL 2



## CAMPBELL PARK & LYSAGHT PARK; AJFC TRAINING SCHEDULE ALLOCATIONS THURSDAYS SUMMARY

| Abbotsford Juniors 07 04 PythonsTHURSDAY5:00PM6:00PMCAMPBELL PARKCP-3 NORTHMIDAbbotsford Juniors 07 05 EnusTHURSDAY5:00PM6:30PMCAMPBELL PARKCP-1 SOUTHMIDAbbotsford Juniors 08 05 ATHURSDAY5:30PM6:30PMCAMPBELL PARKCP-3 SOUTHEASTAbbotsford Juniors 09 05 BTHURSDAY5:30PM6:30PMLYSAGHT PARKLY-1 SOUTHEASTAbbotsford Juniors 09 05 ATHURSDAY5:30PM6:30PMCAMPBELL PARKCP-3 SOUTHEASTAbbotsford Juniors 09 05 ATHURSDAY5:30PM6:30PMCAMPBELL PARKCP-3 SOUTHEASTAbbotsford Juniors 09 05 BTHURSDAY5:30PM6:30PMCAMPBELL PARKCP-3 SOUTHEASTAbbotsford Jun