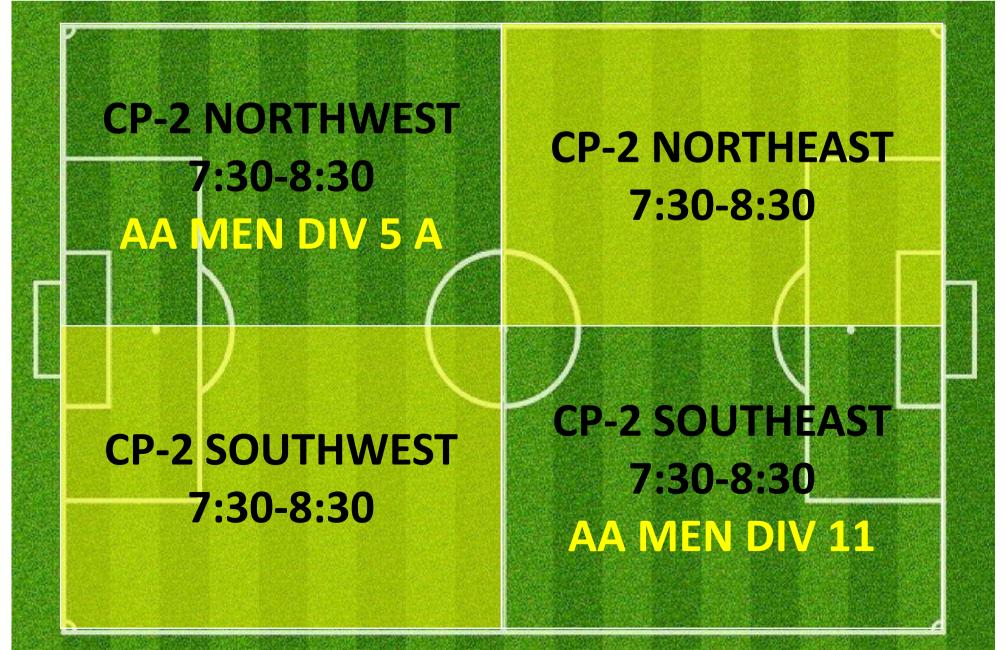

THEAST<br>4:30-5:30<br>US D V 5 |
|--------------------------------|-------------------------------|--------------------------------------------|
| CP-2                           | CP-2                          | CP-2                                       |
| SOUTHWEST                      | SOUTHMID                      | SOUTHEAST                                  |
| 4:30-5:30                      | 4:30-5:30                     | 4:30-5:30                                  |

# TUESDAY 5:00PM — 6:30PM Lysaght рагк

### **CAMPBELL 1**



### CAMPBELL 3





### CAMPBELL 2





**CP-2 SOUTHWEST** 

6:30-7:30

U16 GIRLS DIV 2



**Revision B.1** 

**CP-2 SOUTHEAST** 

6:30-7:30

U11 GIRLS DIV 1

# TUESDAY 7:00PM – 8:30PM Lysaght park

### **CAMPBELL 1**



### CAMPBELL 3



### CAMPBELL 2





# TUESDAY 8:30PM – 9:30PM LYSAGHT PARK

### **CAMPBELL 1**



### CAMPBELL 3











## CAMPBELL PARK & LYSAGHT PARK; AJFC TRAINING SCHEDULE ALLOCATIONS WEDNESDAY SUMMARY

|                                    | Day       | Start Time | End Time | Pitch         | Pitch Reference |
|------------------------------------|-----------|------------|----------|---------------|-----------------|
| Abbotsford Juniors 06 03 Koalas    | WEDNESDAY | 5:00PM     | 6:00PM   | CAMPBELL PARK | CP-2 SOUTHEAST  |
| Abbotsford Juniors 06 05 Quokkas   | WEDNESDAY | 4:30PM     | 5:30PM   | CAMPBELL PARK | CP-1 NORTHEAST  |
| Abbotsford Juniors 06 07 Wombats   | WEDNESDAY | 5:30PM     | 6:30PM   | CAMPBELL PARK | CP-1 SOUTHWEST  |
| Abbotsford Juniors 07 01 Crocs     | WEDNESDAY | 5:30PM     | 6:30PM   | C