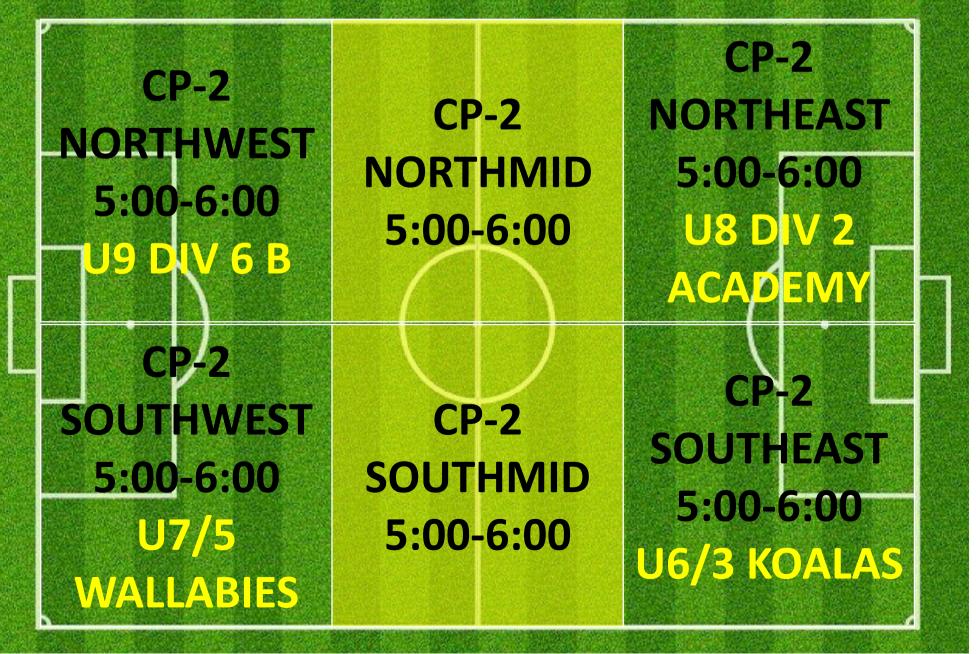

### CAMPBELL 2

| CP-2<br>NORTHWEST<br>4:30-5:30 | CP-2<br>NORTHMID<br>4:30-5:30 | CP-2<br>NORTHEAST<br>4:30-5:30<br>US D V 5 |
|--------------------------------|-------------------------------|--------------------------------------------|
| CP-2                           | CP-2                          | CP-2                                       |
| SOUTHWEST                      | SOUTHMID                      | SOUTHEAST                                  |
| 4:30-5:30                      | 4:30-5:30                     | 4:30-5:30                                  |

### CAMPBELL 2

**CP-2 SOUTHWEST** 

6:30-7:30

U16 GIRLS DIV 2

**Revision B.1** 

**CP-2 SOUTHEAST** 

6:30-7:30

U11 GIRLS DIV 1