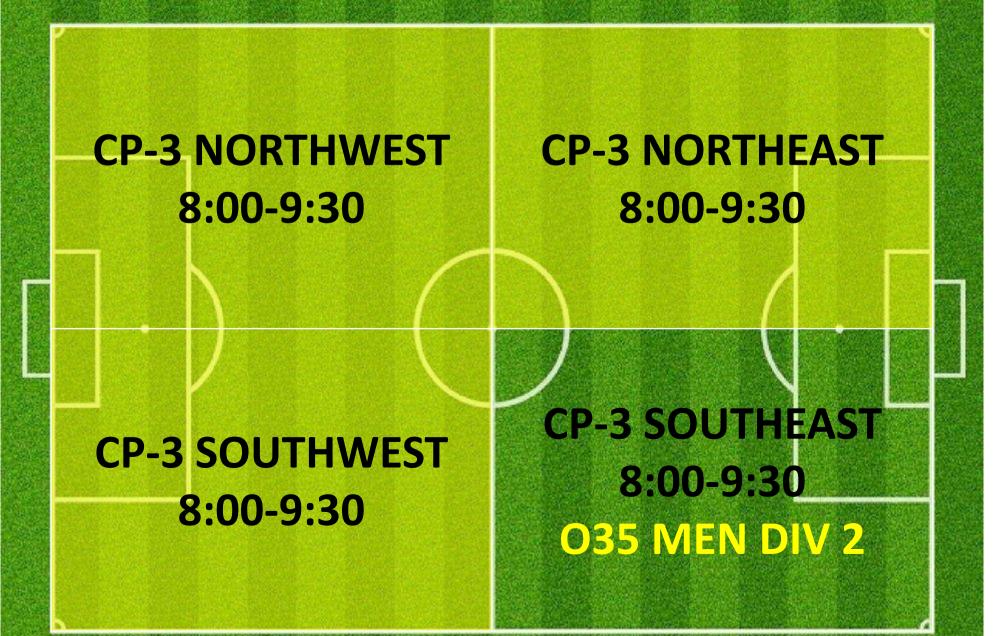

-----------------|--------------------------------------------|
| CP-2                           | CP-2                          | CP-2                                       |
| SOUTHWEST                      | SOUTHMID                      | SOUTHEAST                                  |
| 4:30-5:30                      | 4:30-5:30                     | 4:30-5:30                                  |

# TUESDAY 5:00PM — 6:30PM Lysaght рагк

### **CAMPBELL 1**



### CAMPBELL 3





### CAMPBELL 2





**CP-2 SOUTHWEST** 

6:30-7:30

U16 GIRLS DIV 2



**Revision B.1** 

**CP-2 SOUTHEAST** 

6:30-7:30

U11 GIRLS DIV 1

# TUESDAY 7:00PM – 8:30PM Lysaght park

### **CAMPBELL 1**



### CAMPBELL 3



### CAMPBELL 2





# TUESDAY 8:30PM – 9:30PM LYSAGHT PARK

### **CAMPBELL 1**



### CAMPBELL 3











## CAMPBELL PARK & LYSAGHT PARK; AJFC TRAINING SCHEDULE ALLOCATIONS WEDNESDAY SUMMARY

|                                    | Day       | Start Time | End Time | Pitch         | Pitch Reference |
|------------------------------------|-----------|------------|----------|---------------|-----------------|
| Abbotsford Juniors 06 03 Koalas    | WEDNESDAY | 5:00PM     | 6:00PM   | CAMPBELL PARK | CP-2 SOUTHEAST  |
| Abbotsford Juniors 06 05 Quokkas   | WEDNESDAY | 4:30PM     | 5:30PM   | CAMPBELL PARK | CP-1 NORTHEAST  |
| Abbotsford Juniors 06 07 Wombats   | WEDNESDAY | 5:30PM     | 6:30PM   | CAMPBELL PARK | CP-1 SOUTHWEST  |
| Abbotsford Juniors 07 01 Crocs     | WEDNESDAY | 5:30PM     | 6:30PM   | CAMPBELL PARK | CP-1 SOUTHEAST  |
| Abbotsford Juniors 07 05 Wallabies | WEDNESDAY