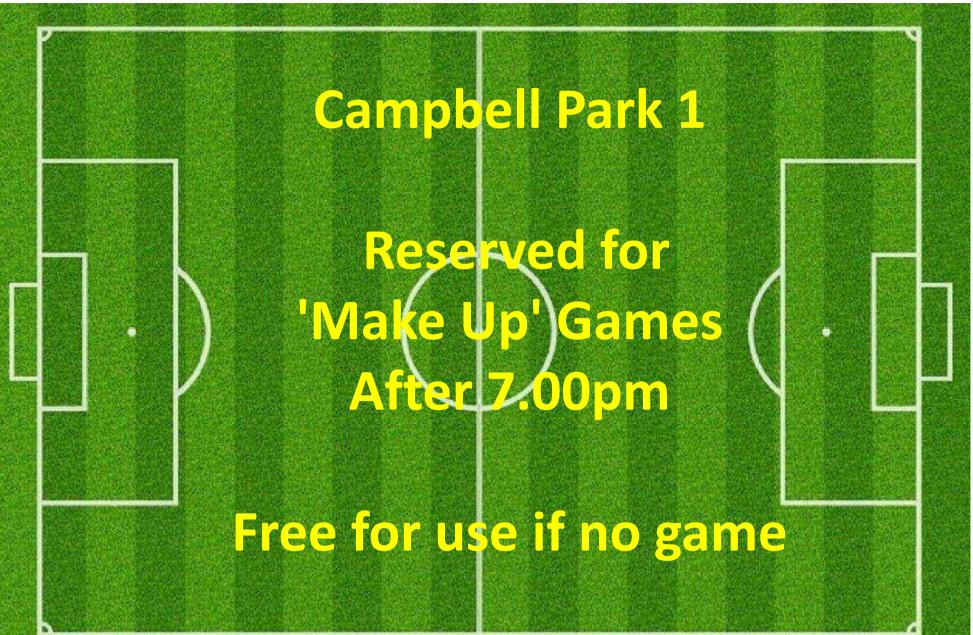

| AJFC Thursday Catch-up Game            | THURSDAY | 7:15PM     | 9:15PM   | CAMPBELL PARK | FIELD 1         |



# THURSDAY 4:00PM – 5:30PM LYSAGHT PARK

#### **CAMPBELL 1**



### CAMPBELL 3





### CAMPBELL 2



# THURSDAY 5:00PM – 6:30PM Lysaght park

### **CAMPBELL 1**







### CAMPBELL 2







# THURSDAY 7:00PM – 9:30PM

### **CAMPBELL 1**



### **CAMPBELL 3**



### LYSAGHT PARK







# THURSDAY 7:00PM – 9:30PM

### **CAMPBELL 1**



### CAMPBELL 3



### LYSAGHT PARK

ALTERNATE SETUP WHEN NO CATCHUP GAME SCHEDULED

### CAMPBELL 2