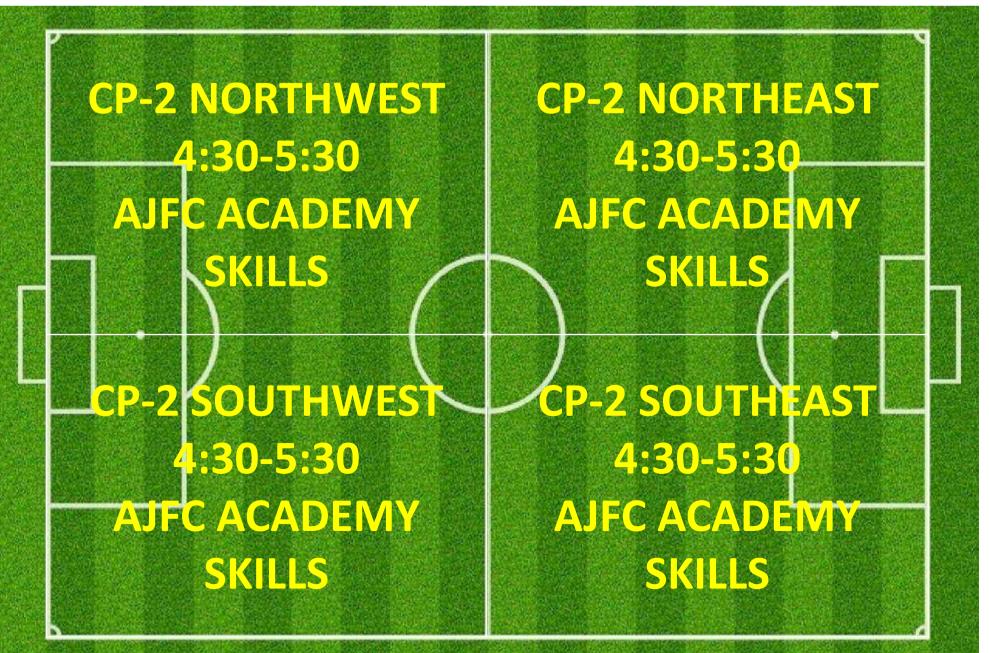

### CAMPBELL 2

| CP-2<br>NORTHWEST<br>4:30-5:30 | CP-2<br>NORTHMID<br>4:30-5:30 | CP-2<br>NORTHEAST<br>4:30-5:30<br>US D V 5 |
|--------------------------------|-------------------------------|--------------------------------------------|
| CP-2                           | CP-2                          | CP-2                                       |
| SOUTHWEST                      | SOUTHMID                      | SOUTHEAST                                  |
| 4:30-5:30                      | 4:30-5:30                     | 4:30-5:30                                  |