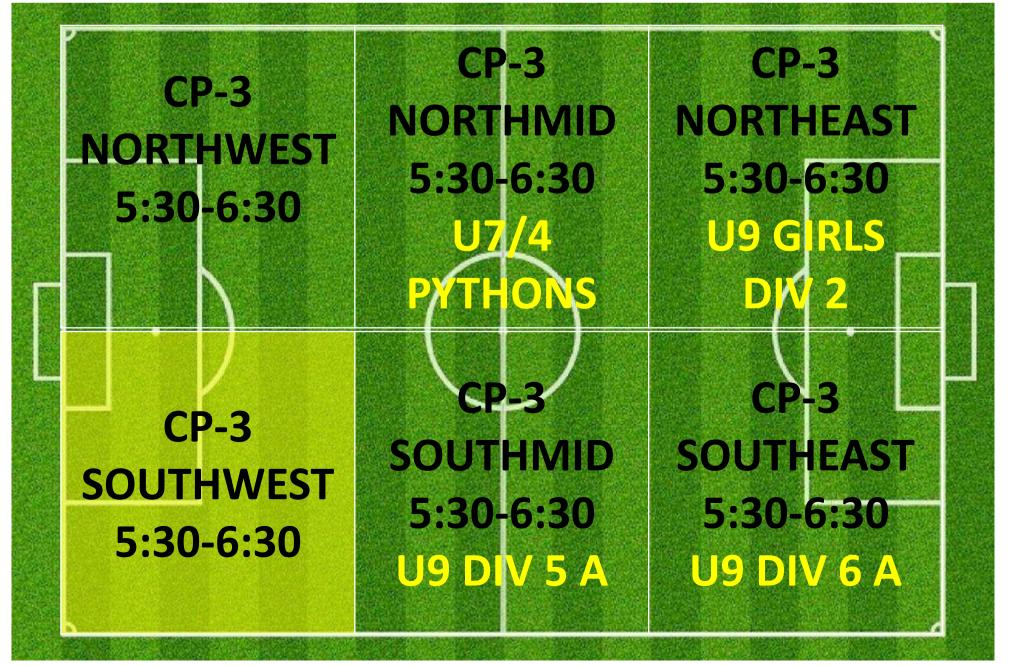

| AJFC Thursday Catch-up Game            | THURSDAY | 7:15PM     | 9:15PM   | CAMPBELL PARK | FIELD 1         |



# THURSDAY 4:00PM – 5:30PM LYSAGHT PARK

#### **CAMPBELL 1**



### CAMPBELL 3





### CAMPBELL 2



# THURSDAY 5:00PM – 6:30PM Lysaght park

### **CAMPBELL 1**







### CAMPBELL 2







# THURSDAY 7:00PM – 9:30PM

### **CAMPBELL 1**



### **CAMPBELL 3**



### LYSAGHT PARK







# THURSDAY 7:00PM – 9:30PM

### **CAMPBELL 1**



### CAMPBELL 3



### LYSAGHT PARK

ALTERNATE SETUP WHEN NO CATCHUP GAME SCHEDULED

### CAMPBELL 2