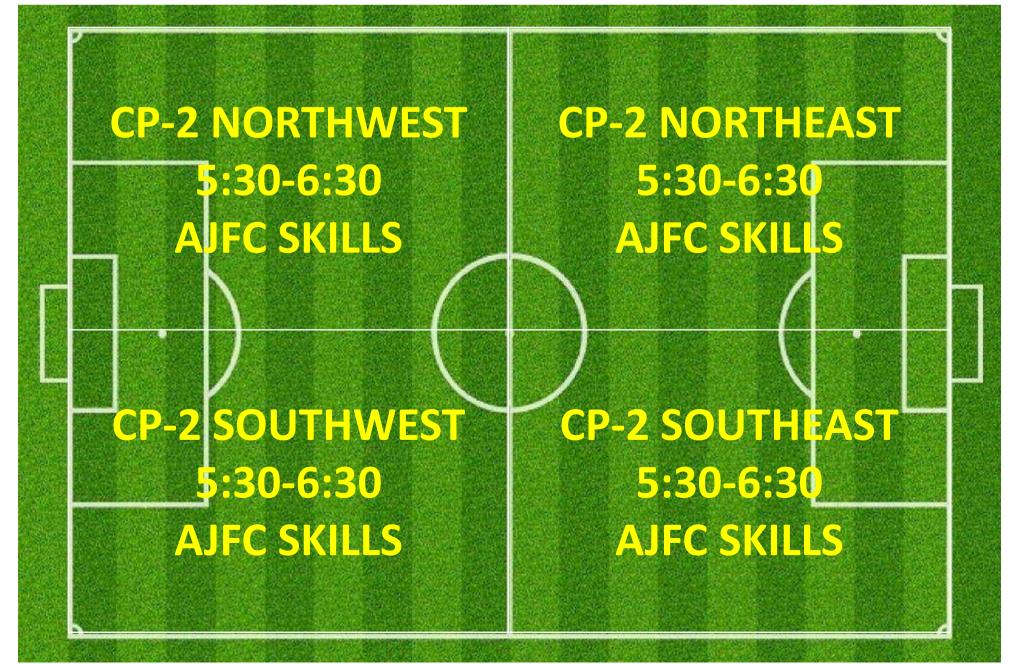

| AJFC Thursday Catch-up Game            | THURSDAY | 7:15PM     | 9:15PM   | CAMPBELL PARK | FIELD 1         |



# THURSDAY 4:00PM – 5:30PM LYSAGHT PARK

#### **CAMPBELL 1**



### CAMPBELL 3





### CAMPBELL 2



# THURSDAY 5:00PM – 6:30PM Lysaght park

### **CAMPBELL 1**







### CAMPBELL 2







# THURSDAY 7:00PM – 9:30PM

### **CAMPBELL 1**



### **CAMPBELL 3**



### LYSAGHT PARK







# THURSDAY 7:00PM – 9:30PM

### **CAMPBELL 1**



### CAMPBELL 3



### LYSAGHT PARK

ALTERNATE SETUP WHEN NO CATCHUP GAME SCHEDULED

### CAMPBELL 2