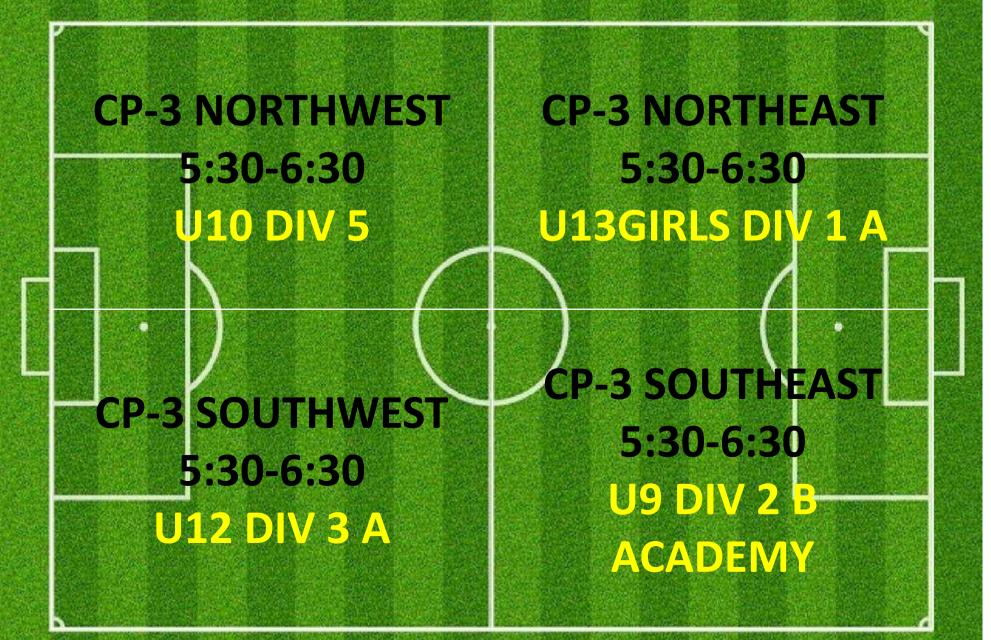

### **CAMPBELL 3**

| CP-3      | <b>CP-3</b>                               |
|-----------|-------------------------------------------|
| NORTHMID  | NORTHEAST                                 |
| 4:30-5:30 | 4:30-5:30                                 |
|           |                                           |
|           |                                           |
| CP-3      | CP-3                                      |
| SOUTHMID  | SOUTHEAST                                 |
| 4:30-5:30 | 4:30-5:30                                 |
|           | NORTHMID<br>4:30-5:30<br>CP-3<br>SOUTHMID |

### CAMPBELL 3