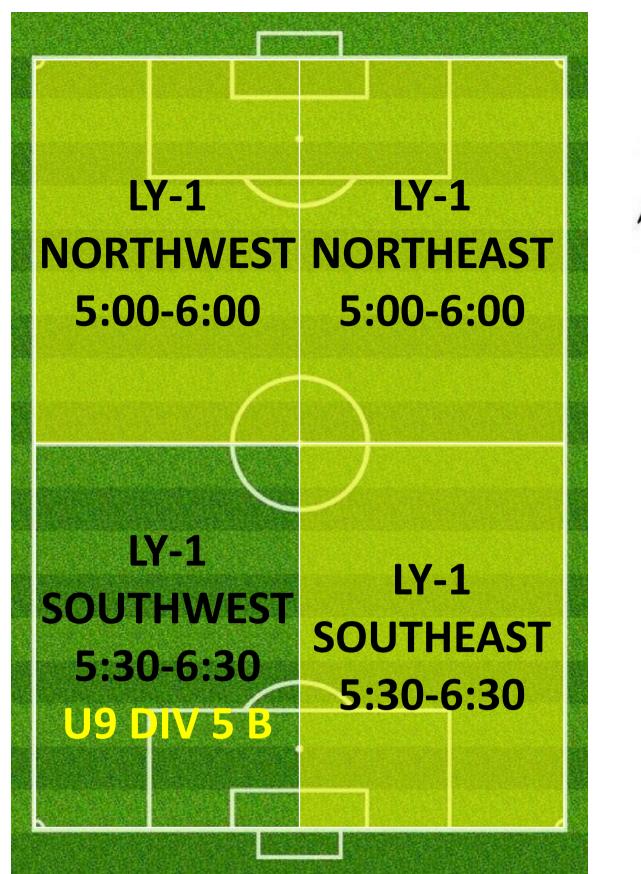

| AJFC Thursday Catch-up Game            | THURSDAY | 7:15PM     | 9:15PM   | CAMPBELL PARK | FIELD 1         |



# THURSDAY 4:00PM – 5:30PM LYSAGHT PARK

#### **CAMPBELL 1**



### CAMPBELL 3





### CAMPBELL 2



# THURSDAY 5:00PM – 6:30PM Lysaght park

### **CAMPBELL 1**







### CAMPBELL 2







# THURSDAY 7:00PM – 9:30PM

### **CAMPBELL 1**



### **CAMPBELL 3**



### LYSAGHT PARK







# THURSDAY 7:00PM – 9:30PM

### **CAMPBELL 1**



### CAMPBELL 3



### LYSAGHT PARK

ALTERNATE SETUP WHEN NO CATCHUP GAME SCHEDULED

### CAMPBELL 2