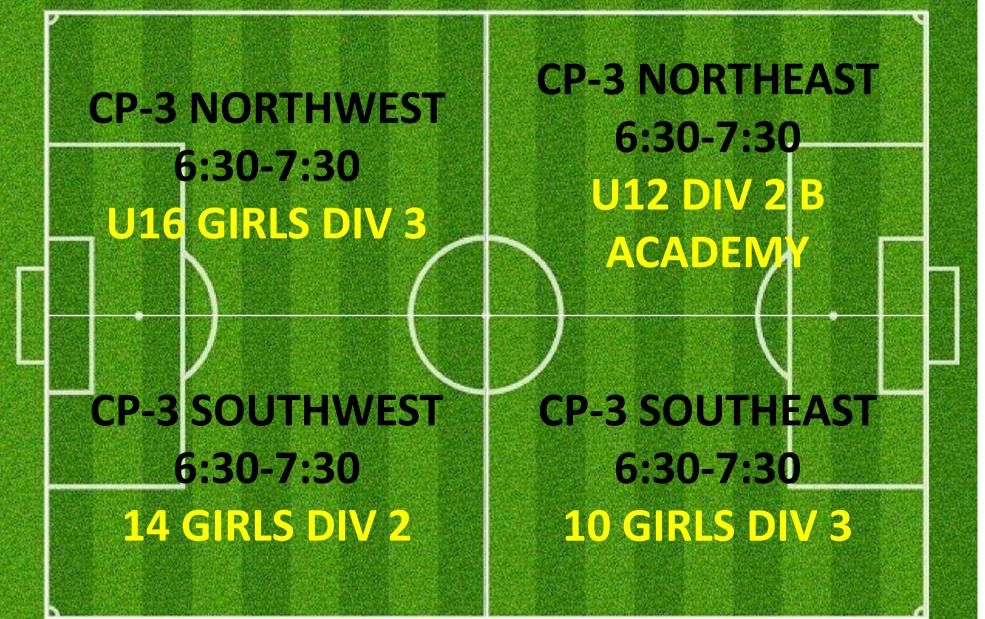

| AJFC Thursday Catch-up Game            | THURSDAY | 7:15PM     | 9:15PM   | CAMPBELL PARK | FIELD 1         |



# THURSDAY 4:00PM – 5:30PM LYSAGHT PARK

#### **CAMPBELL 1**



### CAMPBELL 3





### CAMPBELL 2



# THURSDAY 5:00PM – 6:30PM Lysaght park

### **CAMPBELL 1**







### CAMPBELL 2







# THURSDAY 7:00PM – 9:30PM

### **CAMPBELL 1**



### **CAMPBELL 3**



### LYSAGHT PARK







# THURSDAY 7:00PM – 9:30PM

### **CAMPBELL 1**



### CAMPBELL 3



### LYSAGHT PARK

ALTERNATE SETUP WHEN NO CATCHUP GAME SCHEDULED

### CAMPBELL 2