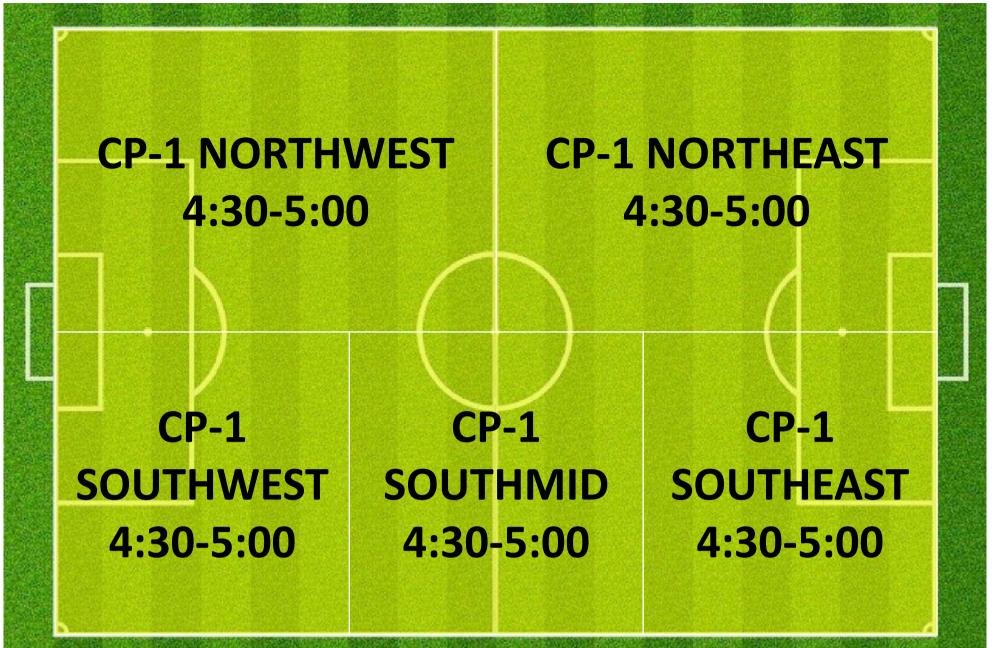

### **CAMPBELL 1**

### **CAMPBELL 3**

| CP-3      | <b>CP-3</b>                               |
|-----------|-------------------------------------------|
| NORTHMID  | NORTHEAST                                 |
| 4:30-5:30 | 4:30-5:30                                 |
|           |                                           |
|           |                                           |
| CP-3      | CP-3                                      |
| SOUTHMID  | SOUTHEAST                                 |
| 4:30-5:30 | 4:30-5:30                                 |
|           | NORTHMID<br>4:30-5:30<br>CP-3<br>SOUTHMID |

### CAMPBELL 2

| CP-2<br>NORTHWEST<br>4:30-5:30 | CP-2<br>NORTHMID<br>4:30-5:30 | CP-2<br>NORTHEAST<br>4:30-5:30<br>US D V 5 |
|--------------------------------|-------------------------------|--------------------------------------------|
| CP-2                           | CP-2                          | CP-2                                       |
| SOUTHWEST                      | SOUTHMID                      | SOUTHEAST                                  |
| 4:30-5:30                      | 4:30-5:30                     | 4:30-5:30                                  |