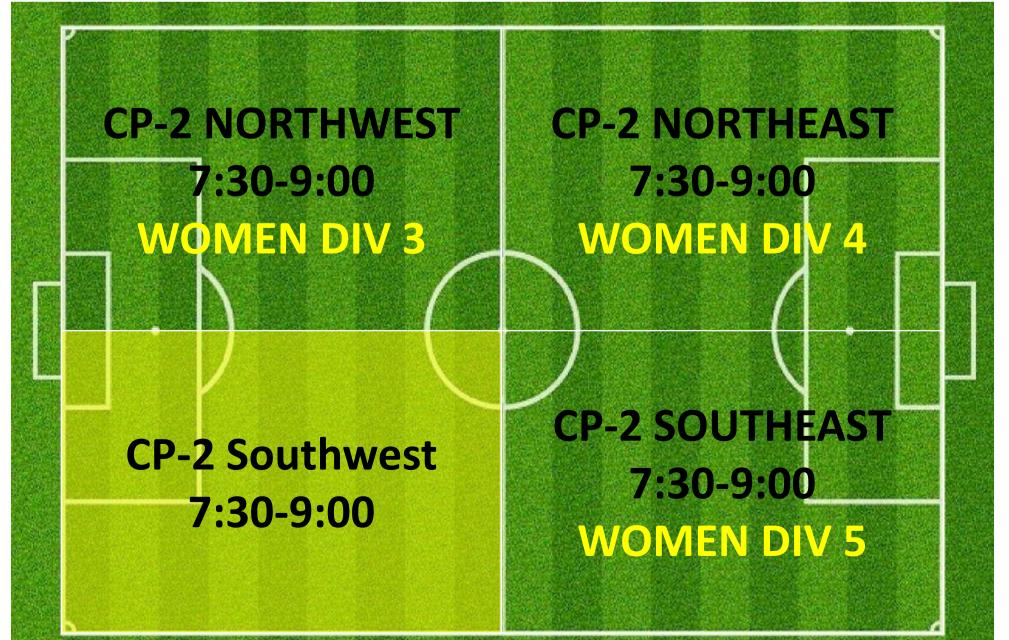

| AJFC Thursday Catch-up Game            | THURSDAY | 7:15PM     | 9:15PM   | CAMPBELL PARK | FIELD 1         |



# THURSDAY 4:00PM – 5:30PM LYSAGHT PARK

#### **CAMPBELL 1**



### CAMPBELL 3





### CAMPBELL 2



# THURSDAY 5:00PM – 6:30PM Lysaght park

### **CAMPBELL 1**







### CAMPBELL 2







# THURSDAY 7:00PM – 9:30PM

### **CAMPBELL 1**



### **CAMPBELL 3**



### LYSAGHT PARK







# THURSDAY 7:00PM – 9:30PM

### **CAMPBELL 1**



### CAMPBELL 3



### LYSAGHT PARK

ALTERNATE SETUP WHEN NO CATCHUP GAME SCHEDULED

### CAMPBELL 2