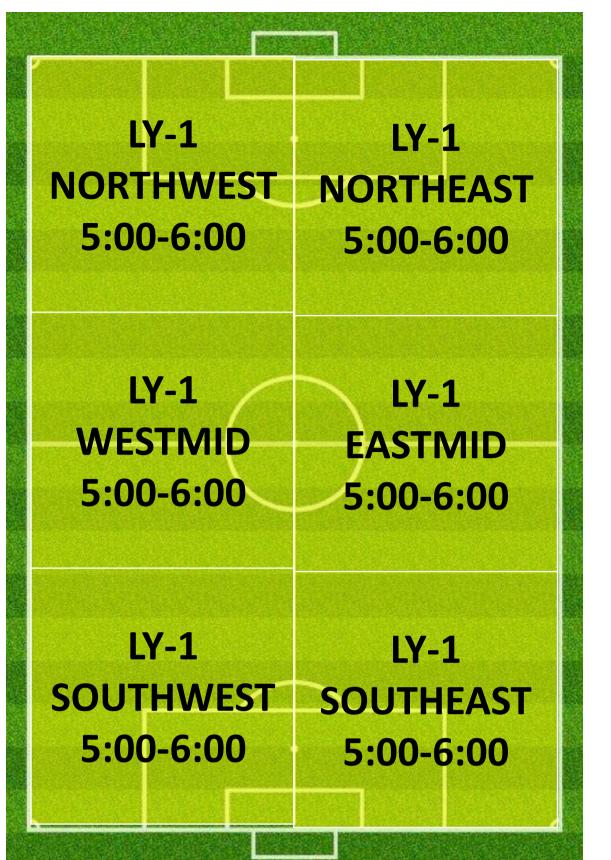

|
| 4:30-5:30 | 4:30-5:30                                 |
|           | NORTHMID<br>4:30-5:30<br>CP-3<br>SOUTHMID |



### CAMPBELL 2

| CP-2<br>NORTHWEST<br>4:30-5:30 | CP-2<br>NORTHMID<br>4:30-5:30 | CP-2<br>NORTHEAST<br>4:30-5:30<br>US D V 5 |
|--------------------------------|-------------------------------|--------------------------------------------|
| CP-2                           | CP-2                          | CP-2                                       |
| SOUTHWEST                      | SOUTHMID                      | SOUTHEAST                                  |
| 4:30-5:30                      | 4:30-5:30                     | 4:30-5:30                                  |

# TUESDAY 5:00PM — 6:30PM Lysaght рагк

### **CAMPBELL 1**



### CAMPBELL 3





### CAMPBELL 2





**CP-2 SOUTHWEST** 

6:30-7:30

U16 GIRLS DIV 2



**Revision B.1** 

**CP-2 SOUTHEAST** 

6:30-7:30

U11 GIRLS DIV 1

# TUESDAY 7:00PM – 8:30PM Lysaght park

### **CAMPBELL 1**



### CAMPBELL 3



### CAMPBELL 2





# TUESDAY 8:30PM – 9:30PM LYSAGHT PARK

### **CAMPBELL 1**



### CAMPBELL 3











## CAMPBELL PARK & LYSAGHT PARK; AJFC TRAINING SCHEDULE ALLOCATIONS WEDNESDAY SUMMARY

|                                    | Day       | Start Time | End Time | Pitch         | Pitch Reference |
|------------------------------------|-----------|------------|----------|---------------|-----------------|
| Abbotsford Juniors 06 03 Koalas    | WEDNESDAY | 5:00PM     | 6:00PM   | CAMPBELL PARK | CP-2 SOUTHEAST  |
| Abbotsford Juniors 06 05 Quokkas   | WEDNESDAY | 4:30PM