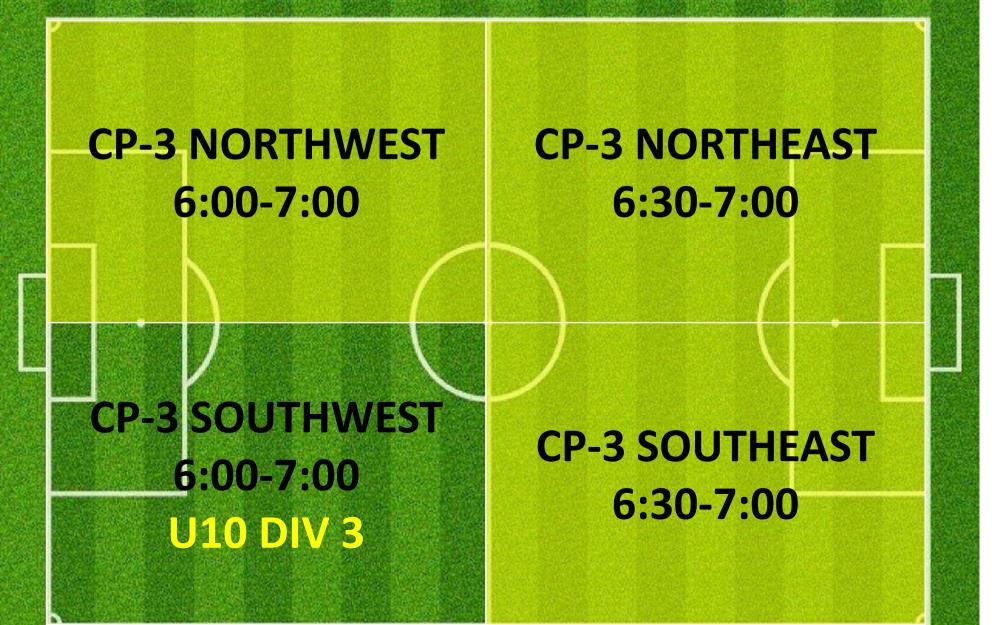

## CAMPBELL PARK & LYSAGHT PARK AJFC TRAINING SCHEDULE ALLOCATIONS TUESDAY SUMMARY

|                                           | Day     | Start Time | End Time | Pitch         | Pitch Reference |
|-------------------------------------------|---------|------------|----------|---------------|-----------------|
| Abbotsford Juniors 06 01 Bandicoots       | TUESDAY | 5:00PM     | 6:00PM   | CAMPBELL PARK | CP-1 SOUTHEAST  |
| Abbotsford Juniors 06 06 Echidnas         | TUESDAY | 5:30PM     | 6:30PM   | CAMPBELL PARK | CP-2 NORTHEAST  |
| Abbotsford Juniors 07 02 Dingoes          | TUESDAY | 5:00PM     | 6:00PM   | CAMPBELL PARK | CP-1 SOUTHWEST  |
| Abbotsford Juniors 07 03 Goannas [Sonics] | TUESDAY | 5:30PM     | 6:30PM   | CAMPBELL PARK | CP-2 SOUTHEAST  |
| Abbotsford Juniors 07 06 Taipans          | TUESDAY | 5:30PM     | 6:30PM   | CAMPBELL PARK | CP-2 SOUTHWEST  |
| Abbotsford Juniors 07 07 Gliders          | TUESDAY | 5:30PM     | 6:30PM   | CAMPBELL PARK | CP-2 NORTHMID   |
| Abbotsford Juniors 08 05                  | TUESDAY | 4:30PM     | 5:30PM   | CAMPBELL PARK | CP-2 NORTHEAST  |
| Abbotsford Juniors 08 06                  | TUESDAY | 5:00PM     | 6:00PM   | CAMPBELL PARK | CP-3 SOUTHWEST  |
| Abbotsford Juniors 08 07                  | TUESDAY | 5:30PM     | 6:30PM   | CAMPBELL PARK | CP-2 NORTHWEST  |
| Abbotsford Juniors 09 02 A                | TUESDAY | 5:30PM     | 6:30PM   | CAMPBELL PARK | CP-3 SOUTHEAST  |
| Abbotsford Juniors 10 01                  | TUESDAY | 5:30PM     | 6:30PM   | CAMPBELL PARK | CP-3 NORTHEAST  |
| Abbotsford Juniors 10 03                  | TUESDAY | 6:00PM     | 7:00PM   | CAMPBELL PARK | CP-3 SOUTHWEST  |
| Abbotsford Juniors 11 03                  | TUESDAY | 6:00PM     | 7:00PM   | CAMPBELL PARK | CP-1 SOUTHWEST  |
| Abbotsford Juniors 11 05                  | TUESDAY | 6:00PM     | 7:00PM   | CAMPBELL PARK | CP-1 NORTHWEST  |
| Abbotsford Juniors 11GIRLS 01             | TUESDAY | 6:30PM     | 7:30PM   | CAMPBELL PARK | CP-2 SOUTHEAST  |
| Abbotsford Juniors 11GIRLS 03             | TUESDAY | 6:30PM     | 7:30PM   | CAMPBELL PARK | CP-2 NORTHEAST  |
| Abbotsford Juniors 12 02 A                | TUESDAY | 6:00PM     | 7:00PM   | CAMPBELL PARK | CP-1 SOUTHEAST  |
| Abbotsford Juniors 12 03 B                | TUESDAY | 5:00PM     | 6:00PM   | CAMPBELL PARK | CP-1 NORTHWEST  |
| Abbotsford Juniors 12GIRLS 02             | TUESDAY | 5:00PM     | 6:00PM   | CAMPBELL PARK | CP-3 NORTHWEST  |
| Abbotsford Juniors 14 04                  | TUESDAY | 7:00PM     | 8:00PM   | CAMPBELL PARK | CP-3 NORTHWEST  |
| Abbotsford Juniors 14GIRLS 01             | TUESDAY | 6:00PM     | 7:00PM   | LYSAGHT PARK  | LY-1 NORTHEAST  |
| Abbotsford Juniors 15 03                  | TUESDAY | 7:00PM     | 8:00PM   | CAMPBELL PARK | CP-3 SOUTHEAST  |
| Abbotsford Juniors 15GIRLS 02 B           | TUESDAY | 6:30PM     | 7:30PM   | CAMPBELL PARK | CP-2 NORTHWEST  |
| Abbotsford Juniors 15GIRLS 02 C           | TUESDAY | 7:00PM     | 8:00PM   | CAMPBELL PARK | CP-3 NORTHEAST  |
| Abbotsford Juniors 16GIRLS 02             | TUESDAY | 6:30PM     | 7:30PM   | CAMPBELL PARK | CP-2 SOUTHWEST  |
| Abbotsford Juniors 18 04                  | TUESDAY | 7:00PM     | 8:30PM   | LYSAGHT PARK  | LY-1 SOUTHWEST  |
| Abbotsford Juniors 19GIRLS 03             | TUESDAY | 7:00PM     | 8:30PM   | LYSAGHT PARK  | LY-1 NORTHWEST  |
| Abbotsford Juniors 35 02                  | TUESDAY | 8:00PM     | 9:00PM   | CAMPBELL PARK | CP-3 SOUTHEAST  |
| Abbotsford Juniors AA 05 A                | TUESDAY | 7:30PM     | 8:30PM   | CAMPBELL PARK | CP-2 NORTHWEST  |
| Abbotsford Juniors AA 11                  | TUESDAY | 7:30PM     | 8:30PM   | CAMPBELL PARK | CP-2 SOUTHEAST  |
| AJFC Striker Skills Training              | TUESDAY | 5:30PM     | 6:45PM   | CAMPBELL PARK | CP-1 NORTHEAST  |
| AJFC Open Skills                          | TUESDAY | 4:30PM     | 5:30PM   | CAMPBELL PARK | CP-1 NORTHEAST  |
| AJFC Tuesday Catch-up Game                | TUESDAY | 7:15PM     | 9:15PM   | CAMPBELL PARK | FIELD 1         |