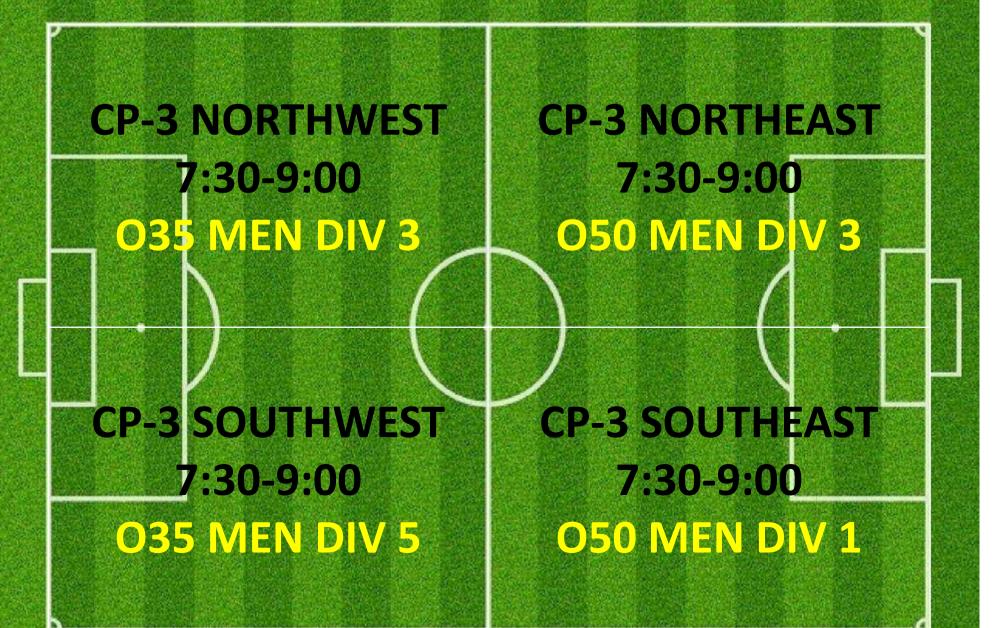

|
| <b>CP-3 SOUTHWEST</b><br>4:30-5:30 | CP-3 SOUTHEAST<br>4:30-5:30               |



### CAMPBELL 2

|      | NORTH<br>4:30-5:0     |                     | C   | NORTHEAST<br>:30-5:00          |  |
|------|-----------------------|---------------------|-----|--------------------------------|--|
| SOUT | P-2<br>HWEST<br>-5:00 | CP<br>SOUT<br>4:30- | нмі | CP-2<br>SOUTHEAST<br>4:30-5:00 |  |

**Revision B.1** 

N

# WEDNESDAY 5:00PM – 6:30PM Lysaght park

### **CAMPBELL 1**



### CAMPBELL 3





### CAMPBELL 2



## WEDNESDAY 6:00PM – 7:30PM LYSAGHT PARK

### **CAMPBELL 1**



### CAMPBELL 3





## WEDNESDAY 7:30PM – 9:30PM

### **CAMPBELL 1**



### **CAMPBELL 3**



### LYSAGHT PARK



### **CAMPBELL 2**



## WEDNESDAY 7:30PM – 9:30PM

### **CAMPBELL 1**



### CAMPBELL 3



### LYSAGHT PARK

ALTERNATE SETUP WHEN NO CATCHUP GAME SCHEDULED



### CAMPBELL 2



## CAMPBELL PARK & LYSAGHT PARK; AJFC TRAINING SCHEDULE ALLOCATIONS THURSDAYS SUMMARY

| Abbotsford Juniors 07 04 PythonsTHURSDAY5:00PM6:00PMCAMPBELL PARKCP-3 NORTHMIDAbbotsford Juniors 07 05 EnusTHURSDAY5:00PM6:30PMCAMPBELL PARKCP-1 SOUTHMIDAbbotsford Juniors 08 05 ATHURSDAY5:30PM6:30PMCAMPBELL PARKCP-3 SOUTHEASTAbbotsford Juniors 09 05 BTHURSDAY5:30PM6:30PMLYSAGHT PARKLY-1 SOUTHEASTAbbotsford Juniors 09 05 ATHURSDAY5:30PM6:30PMCAMPBELL PARKCP-3 SOUTHEASTAbbotsford Juniors 09 05 ATHURSDAY5:30PM6:30PMCAMPBELL PARKCP-3 SOUTHEASTAbbotsford Juniors 09 05 BTHURSDAY5:30PM6:30PMCAMPBELL PARKCP-3 SOUTHEASTAbbotsford Juniors 09 06 RLS 02THURSDAY6:30PMCAMPBELL PARKCP-3 SOUTHEASTAbbotsford Juniors 10 07 ATHURSDAY