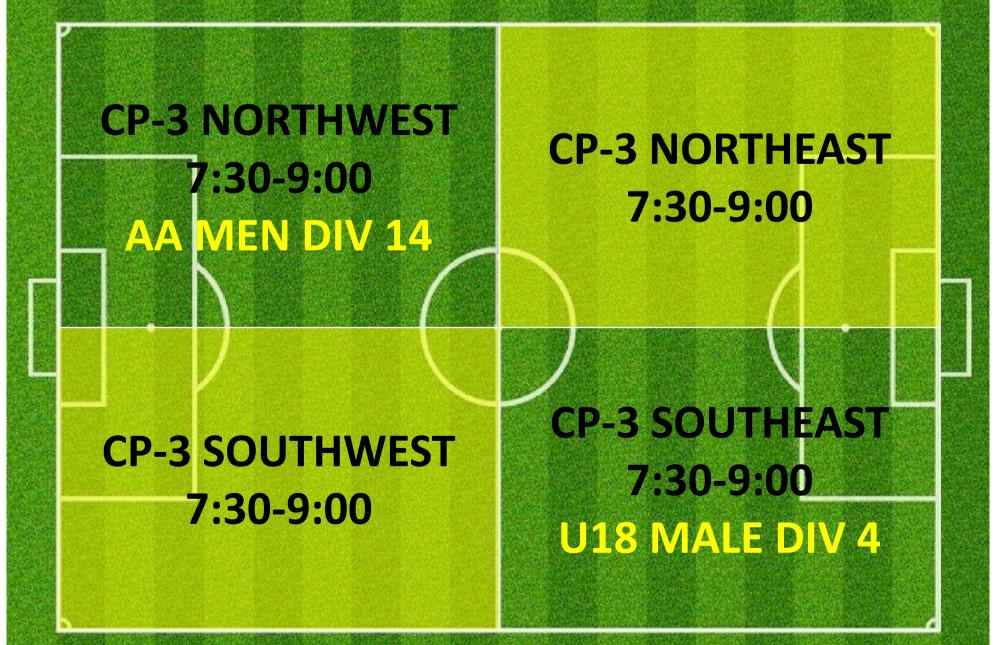

| AJFC Thursday Catch-up Game            | THURSDAY | 7:15PM     | 9:15PM   | CAMPBELL PARK | FIELD 1         |



# THURSDAY 4:00PM – 5:30PM LYSAGHT PARK

#### **CAMPBELL 1**



### CAMPBELL 3





### CAMPBELL 2



# THURSDAY 5:00PM – 6:30PM Lysaght park

### **CAMPBELL 1**







### CAMPBELL 2







# THURSDAY 7:00PM – 9:30PM

### **CAMPBELL 1**



### **CAMPBELL 3**



### LYSAGHT PARK







# THURSDAY 7:00PM – 9:30PM

### **CAMPBELL 1**



### CAMPBELL 3



### LYSAGHT PARK

ALTERNATE SETUP WHEN NO CATCHUP GAME SCHEDULED

### CAMPBELL 2