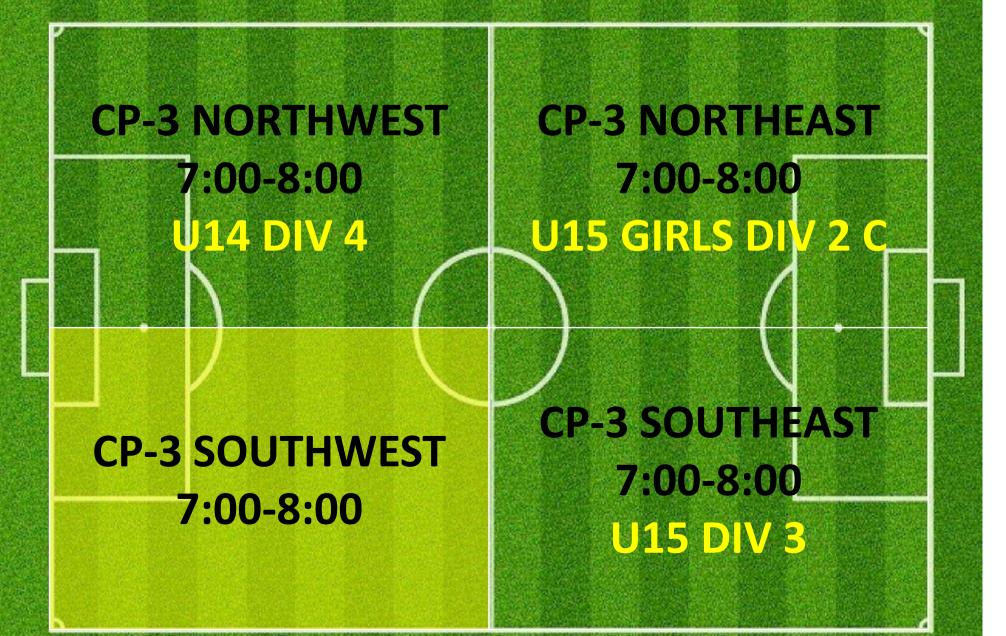

## CAMPBELL PARK & LYSAGHT PARK; AJFC TRAINING SCHEDULE ALLOCATIONS WEDNESDAY SUMMARY

|                                    | Day       | Start Time | End Time | Pitch         | Pitch Reference |
|------------------------------------|-----------|------------|----------|---------------|-----------------|
| Abbotsford Juniors 06 03 Koalas    | WEDNESDAY | 5:00PM     | 6:00PM   | CAMPBELL PARK | CP-2 SOUTHEAST  |
| Abbotsford Juniors 06 05 Quokkas   | WEDNESDAY | 4:30PM     | 5:30PM   | CAMPBELL PARK | CP-1 NORTHEAST  |
| Abbotsford Juniors 06 07 Wombats   | WEDNESDAY | 5:30PM     | 6:30PM   | CAMPBELL PARK | CP-1 SOUTHWEST  |
| Abbotsford Juniors 07 01 Crocs     | WEDNESDAY | 5:30PM     | 6:30PM   | CAMPBELL PARK | CP-1 SOUTHEAST  |
| Abbotsford Juniors 07 05 Wallabies | WEDNESDAY | 5:00PM     | 6:00PM   | CAMPBELL PARK | CP-2 SOUTHWEST  |
| Abbotsford Juniors 08 02           | WEDNESDAY | 5:00PM     | 6:00PM   | CAMPBELL PARK | CP-2 NORTHEAST  |
| Abbotsford Juniors 08GIRLS 01      | WEDNESDAY | 4:30PM     | 5:30PM   | CAMPBELL PARK | CP-1 SOUTHEAST  |
| Abbotsford Juniors 08GIRLS 02      | WEDNESDAY | 5:30PM     | 6:30PM   | CAMPBELL PARK | CP-1 SOUTHMID   |
| Abbotsford Juniors 09 02 B         | WEDNESDAY | 5:30PM     | 6:30PM   | CAMPBELL PARK | CP-3 SOUTHEAST  |
| Abbotsford Juniors 09 06 B         | WEDNESDAY | 5:00PM     | 6:00PM   | CAMPBELL PARK | CP-2 NORTHWEST  |
| Abbotsford Juniors 09 08           | WEDNESDAY | 5:30PM     | 6:30PM   | CAMPBELL PARK | CP-1 NORTHMID   |
| Abbotsford Juniors 09GIRLS 01      | WEDNESDAY | 5:30PM     | 6:30PM   | CAMPBELL PARK | CP-1 NORTHEAST  |
| Abbotsford Juniors 10 04           | WEDNESDAY | 6:00PM     | 7:00PM   | LYSAGHT PARK  | LY-1 NORTHEAST  |
| Abbotsford Juniors 10 05           | WEDNESDAY | 5:30PM     | 6:30PM   | CAMPBELL PARK | CP-3 NORTHWEST  |
| Abbotsford Juniors 10 07 B         | WEDNESDAY | 6:00PM     | 7:00PM   | CAMPBELL PARK | CP-2 NORTHWEST  |
| Abbotsford Juniors 10GIRLS 01      | WEDNESDAY | 6:30PM     | 7:30PM   | CAMPBELL PARK | CP-3 SOUTHWEST  |
| Abbotsford Juniors 12 03 A         | WEDNESDAY | 5:30PM     | 6:30PM   | CAMPBELL PARK | CP-3 SOUTHWEST  |
| Abbotsford Juniors 12 06           | WEDNESDAY | 6:00PM     | 7:00PM   | LYSAGHT PARK  | LY-1 SOUTHEAST  |
| Abbotsford Juniors 12GIRLS 04      | WEDNESDAY | 6:00PM     | 7:00PM   | CAMPBELL PARK | CP-2 NORTHEAST  |
| Abbotsford Juniors 13 04           | WEDNESDAY | 6:30PM     | 7:30PM   | LYSAGHT PARK  | LY-1 SOUTHWEST  |
| Abbotsford Juniors 13GIRLS 01 A    | WEDNESDAY | 5:30PM     | 6:30PM   | CAMPBELL PARK | CP-3 NORTHEAST  |
| Abbotsford Juniors 13GIRLS 01 B    | WEDNESDAY | 6:30PM     | 7:30PM   | CAMPBELL PARK | CP-1 NORTHEAST  |
| Abbotsford Juniors 13GIRLS 03      | WEDNESDAY | 6:00PM     | 7:00PM   | LYSAGHT PARK  | LY-1 NORTHWEST  |
| Abbotsford Juniors 14GIRLS 01      | WEDNESDAY | 6:00PM     | 7:00PM   | CAMPBELL PARK | CP-2 SOUTHEAST  |
| Abbotsford Juniors 15 01           | WEDNESDAY | 6:30PM     | 7:30PM   | CAMPBELL PARK | CP-1 SOUTHWEST  |
| Abbotsford Juniors 15 02           | WEDNESDAY | 6:30PM     | 7:30PM   | CAMPBELL PARK | CP-3 NORTHEAST  |
| Abbotsford Juniors 16 01           | WEDNESDAY | 6:30PM     | 7:30PM   | CAMPBELL PARK | CP-3 NORTHWEST  |
| Abbotsford Juniors 16 03           | WEDNESDAY | 6:30PM     | 7:30PM   | CAMPBELL PARK | CP-3 SOUTHEAST  |
| Abbotsford Juniors 16GIRLS 02      | WEDNESDAY | 6:30PM     | 7:30PM   | CAMPBELL PARK | CP-1 NORTHWEST  |
| Abbotsford Juniors 21 04           | WEDNESDAY | 7:30PM     | 8:30PM   | LYSAGHT PARK  | LY-1 NORTHWEST  |
| Abbotsford Juniors 35 03           | WEDNESDAY | 7:30PM     | 8:30PM   | CAMPBELL PARK | CP-3 NORTHWEST  |
| Abbotsford Juniors 35 05           | WEDNESDAY | 7:30PM     | 8:30PM   | CAMPBELL PARK | CP-3 SOUTHWEST  |
| Abbotsford Juniors 35WOMEN 03      | WEDNESDAY | 7:00PM     | 8:00PM   | CAMPBELL PARK | CP-1 SOUTHEAST  |
| Abbotsford Juniors 45 02           | WEDNESDAY | 7:30PM     | 8:30PM   | CAMPBELL PARK | CP-1 NORTHWEST  |
| Abbotsford Juniors 45 05           | WEDNESDAY | 7:30PM     | 8:30PM   | CAMPBELL PARK | CP-1 NORTHEAST  |
| Abbotsford Juniors 50 01           | WEDNESDAY | 7:30PM     | 8:30PM   | CAMPBELL PARK | CP-1 SOUTHEAST  |
| Abbotsford Juniors 50 03           | WEDNESDAY | 7:30PM     | 8:30PM   | CAMPBELL PARK | CP-3 NORTHEAST  |
| Abbotsford Juniors AA 05 B         | WEDNESDAY | 8:00PM     | 9:00PM   | LYSAGHT PARK  | LY-1 SOUTHWEST  |
| Abbotsford Juniors AA 08           | WEDNESDAY | 7:30PM     | 8:30PM   | CAMPBELL PARK | CP-1 SOUTHWEST  |
| AJFC Wednesday Catch-up Game       | WEDNESDAY | 7:15PM     | 9:15PM   | CAMPBELL PARK | FIELD 2         |
| AJFC Events                        | WEDNESDAY | 4:30PM     | 6:00PM   | LYSAGHT PARK  | LY-1 NORTHWEST  |
|                                    |           |            |          |               | Revision B.1    |