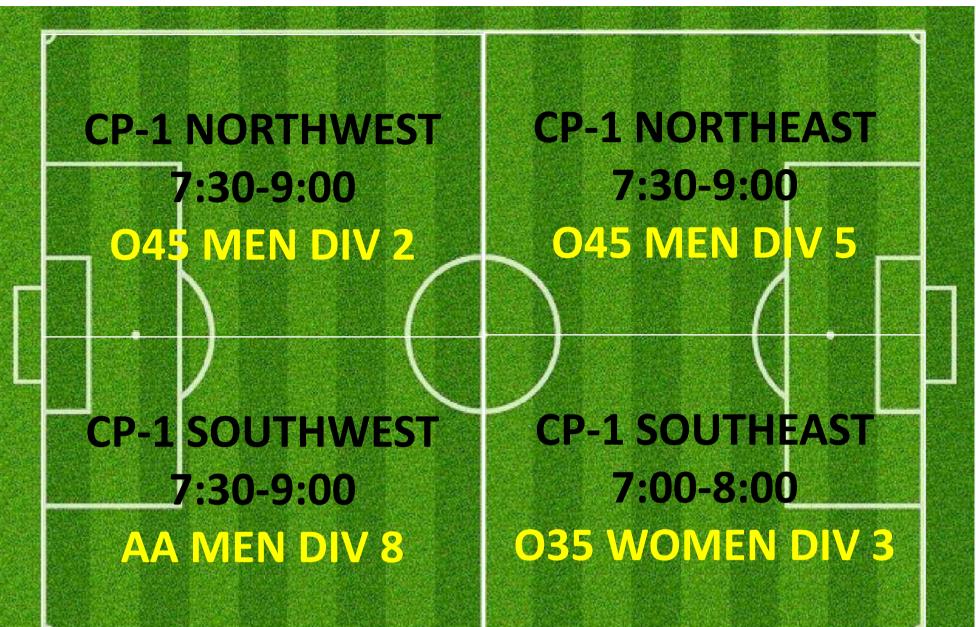

------------------|-------------------------------------------|
| $\left  \cdot \right\rangle$       |                                           |
| <b>CP-3 SOUTHWEST</b><br>4:30-5:30 | CP-3 SOUTHEAST<br>4:30-5:30               |



### CAMPBELL 2

|      | NORTH<br>4:30-5:0     |                     | C   | NORTHEAST<br>:30-5:00          |  |
|------|-----------------------|---------------------|-----|--------------------------------|--|
| SOUT | P-2<br>HWEST<br>-5:00 | CP<br>SOUT<br>4:30- | нмі | CP-2<br>SOUTHEAST<br>4:30-5:00 |  |

**Revision B.1** 

N

# WEDNESDAY 5:00PM – 6:30PM Lysaght park

### **CAMPBELL 1**



### CAMPBELL 3





### CAMPBELL 2



## WEDNESDAY 6:00PM – 7:30PM LYSAGHT PARK

### **CAMPBELL 1**



### CAMPBELL 3





## WEDNESDAY 7:30PM – 9:30PM

### **CAMPBELL 1**



### **CAMPBELL 3**



### LYSAGHT PARK



### **CAMPBELL 2**



## WEDNESDAY 7:30PM – 9:30PM

### **CAMPBELL 1**



### CAMPBELL 3



### LYSAGHT PARK

ALTERNATE SETUP WHEN NO CATCHUP GAME SCHEDULED



### CAMPBELL 2



## CAMPBELL PARK & LYSAGHT PARK; AJFC TRAINING SCHEDULE ALLOCATIONS THURSDAYS SUMMARY

| Abbotsford Juniors 07 04 PythonsTHURSDAY5:00PM6:00PMCAMPBELL PARKCP-3 NORTHMIDAbbotsford Juniors 07 05 EnusTHURSDAY5:00PM6:30PMCAMPBELL PARKCP-1 SOUTHMIDAbbotsford Juniors 08 05 ATHURSDAY5:30PM6:30PMCAMPBELL PARKCP-3 SOUTHEASTAbbotsford Juniors 09 05 BTHURSDAY5:30PM6:30PMLYSAGHT PARKLY-1 SOUTHEASTAbbotsford Juniors 09 05 ATHURSDAY5:30PM6:30PMCAMPBELL PARKCP-3 SOUTHEASTAbbotsford Juniors 09 05 ATHURSDAY5:30PM6:30PMCAMPBELL PARKCP-3 SOUTHEASTAbbotsford Juniors 09 05 BTHURSDAY5:30PM6:30P