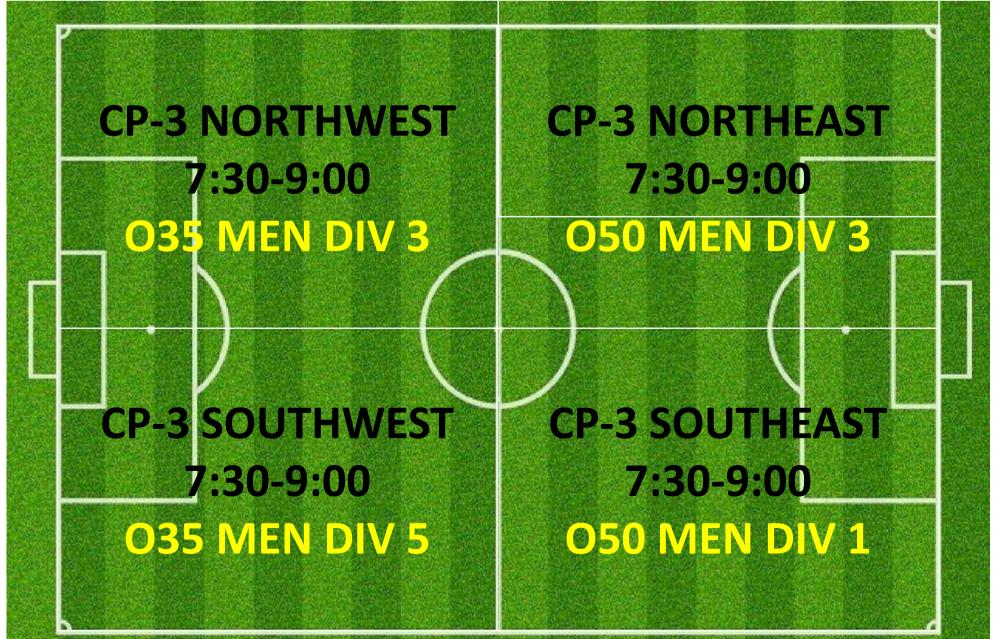

----------------------------------------|
| $\left  \cdot \right\rangle$       |                                           |
| <b>CP-3 SOUTHWEST</b><br>4:30-5:30 | CP-3 SOUTHEAST<br>4:30-5:30               |



### CAMPBELL 2

|      | NORTH<br>4:30-5:0     |                     | C   | NORTHEAST<br>:30-5:00          |  |
|------|-----------------------|---------------------|-----|--------------------------------|--|
| SOUT | P-2<br>HWEST<br>-5:00 | CP<br>SOUT<br>4:30- | нмі | CP-2<br>SOUTHEAST<br>4:30-5:00 |  |

**Revision B.1** 

N

# WEDNESDAY 5:00PM – 6:30PM Lysaght park

### **CAMPBELL 1**



### CAMPBELL 3





### CAMPBELL 2



## WEDNESDAY 6:00PM – 7:30PM LYSAGHT PARK

### **CAMPBELL 1**



### CAMPBELL 3





## WEDNESDAY 7:30PM – 9:30PM

### **CAMPBELL 1**



### **CAMPBELL 3**



### LYSAGHT PARK



### **CAMPBELL 2**



## WEDNESDAY 7:30PM – 9:30PM

### **CAMPBELL 1**



### CAMPBELL 3



### LYSAGHT PARK

ALTERNATE SETUP WHEN NO CATCHUP GAME SCHEDULED



### CAMPBELL 2



## CAMPBELL PARK & LYSAGHT PARK; AJFC TRAINING SCHEDULE ALLOCATIONS THURSDAYS SUMMARY

| Abbotsford Juniors 07 04 PythonsTHURSDAY5:00PM6:00PMCAMPBELL PARKCP-3 NORTHMIDAbbotsford Juniors 07 05 EnusTHURSDAY5:00PM6:30PMCAMPBELL PARKCP-1 SOUTHMIDAbbotsford Juniors 08 05 ATHURSDAY5:30PM6:30PMCAMPBELL PARKCP-3 SOUTHEASTAbbotsford Juniors 09 05 BTHURSDAY5:30PM6:30PMLYSAGHT PARKLY-1 SOUTHEASTAbbotsford Juniors 09 05 ATHURSDAY5:30PM6:30PMCAMPBELL PARKCP-3 SOUTHEASTAbbotsford Juniors 09 05 ATHURSDAY5:30PM6:30PMCAMPBELL PARKCP-3 SOUTHEASTAbbotsford Juniors 09 05 BTHURSDAY5:30PM6:30PMCAMPBELL PARKCP-3 SOU