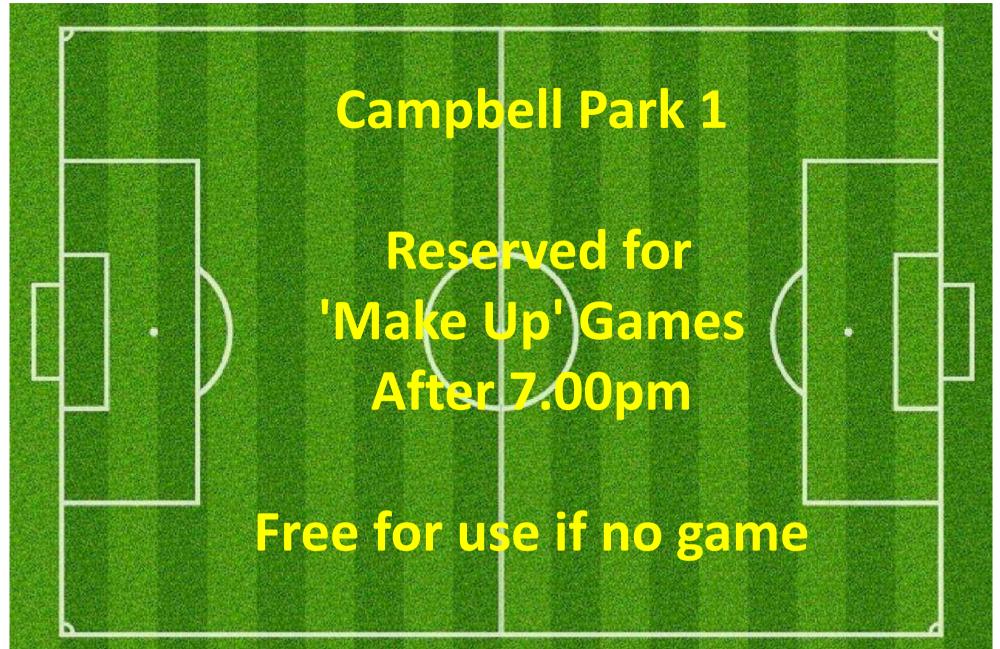

- Campbell Park 1, 2 and 3 pm
- All Fields pm\*
- :00pm\* All Fields
- All Fields pm
- Campbell Park Field 1 k off
- Campbell Park Field 2 k off
- Campbell Park Field 1